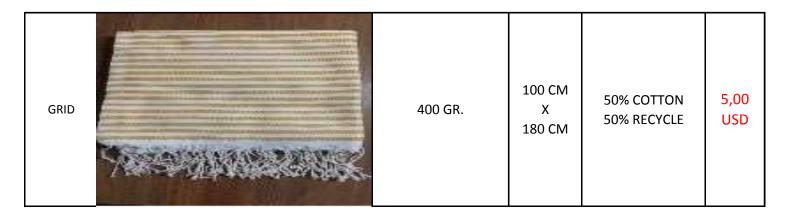

| <b>BRODUCT</b> |  | TOWELY PESTEMAL PRICE LIST<br>MINE DURAN TOWELY CO Yayla Mah. Yayla Kume No 1<br>BULDAN / DENIZLI / TURKEY 0090 535 425 67 79 - 0090 530 13 |  |                  |                       |                           |             |
|----------------|--|---------------------------------------------------------------------------------------------------------------------------------------------|--|------------------|-----------------------|---------------------------|-------------|
|                |  | IMAGES                                                                                                                                      |  | WEIGHT PER PIECE | SIZE                  | MATERIAL                  | PRICE /     |
| CODE           |  |                                                                                                                                             |  | 300 GR.          | 100 CM<br>X<br>180 CM | 50% COTTON<br>50% RECYCLE | 4,76<br>USD |
| PARSA          |  |                                                                                                                                             |  | 420 GR.          | 100 CM<br>X<br>180 CM | 100% RECYCLE              | 5,25<br>USD |
| OCEAN          |  |                                                                                                                                             |  | 410 GR.          | 100 CM<br>X<br>180 CM | 50% COTTON<br>50% RECYCLE | 5,00<br>USD |
| MAGIC          |  |                                                                                                                                             |  | 420 GR.          | 100 CM<br>X<br>180 CM | 75% COTTON<br>25% RECYCLE | 5,00<br>USD |