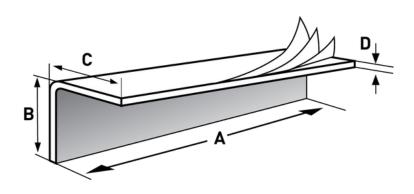

## **Technical characteristics**

- A Lenght: made to order (up to 6600 mm)
- Wings: from 33 to 95 mm B,C (they can be assymetrical)
  - Thickness: from 2.5 to 7 mm

Paper: exterior of white or brown kraft, interior of highly resistant greyboard