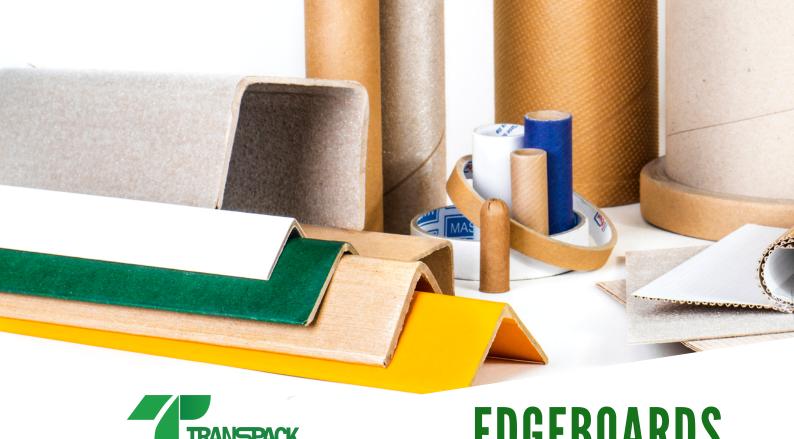

## **EDGEBOARDS**

MADE FROM CARDBOARD

Edge or corner protection of customisable strenght and personalisable in lenght, thichness and shape.

## **Technical characteristics**

- A Lenght: made to order (up to 6600 mm)
- Wings: from 33 to 95 mm B,C (they can be assymetrical)
  - Thickness: from 2.5 to 7 mm

Paper: exterior of white or brown kraft, interior of highly resistant greyboard

Print: by flexography, up to 4 colours. It is also possible to add logos or text.

## Did you know?

We can manufacture edgeboards with special characteristics to make them adhesive, humidity resistant, antistatic or antishock/antiabrasive.