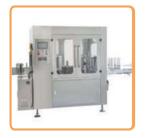

## HOT-MELT GLUE LABELLING MACHINE

## DESCRIPTION

Hot melt glue labeling machine is widely used for different material of container. The label cost is comparatively lower, it can meet the requirements of users who have diverse kinds of the containers.

It is the most economical models in cost to make mass production and intergrated operating. The equipment has massively used modularization design concept to make it easy and simple for users to change the bottles.