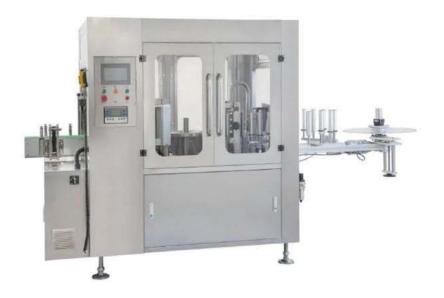

## HOT-MELT GLUE LABELLING MACHINE

## DESCRIPTION

Hot melt glue labeling machine is widely used for different material of container. The label cost is comparatively lower, it can meet the requirements of users who have diverse kinds of the containers.

It is the most economical models in cost to make mass production and intergrated operating. The equipment has massively used modularization design concept to make it easy and simple for users to change the bottles.

Process: In feed bottle  $\rightarrow$  pre-position  $\rightarrow$ label cutting  $\rightarrow$  gluing  $\rightarrow$ labeling  $\rightarrow$  label by press out  $\rightarrow$  finish