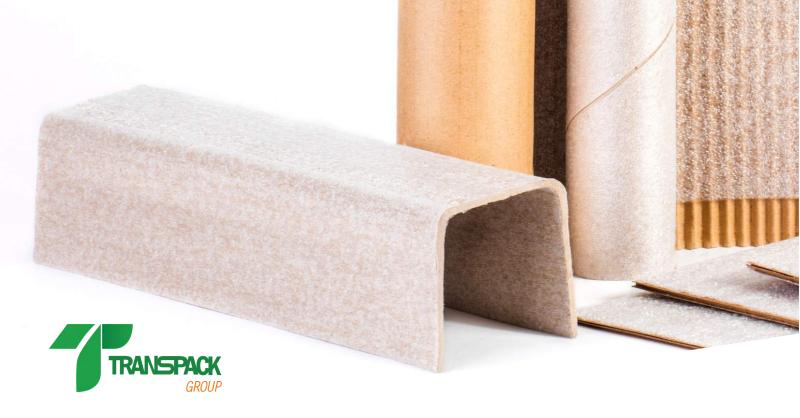

## **U-PROFILE EDGEBOARDS**

MADE OF CARDBOARD

Edge or corner protection specially designed to protect the delicate and exposed angles of various types of products.

## **Technical characteristics**

- Lenght: made to order (up to 6000 mm)
- Base and wings: from 33 to 85 mm (symmetrical or assymetrical wings)
  - Thickness: from 2.5 to 5 mm

Paper: white or brown kraft exterior, highly resistant greyboard interior