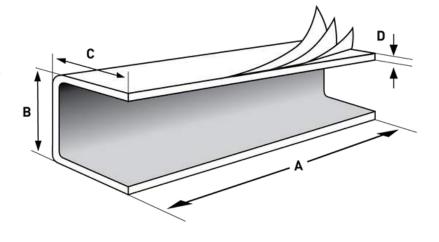

## **Technical characteristics**

- Lenght: made to order (up to 6000 mm)
- Base and wings: from 33 to 85 mm (symmetrical or assymetrical wings)
  - Thickness: from 2.5 to 5 mm

Paper: white or brown kraft exterior, highly resistant greyboard interior