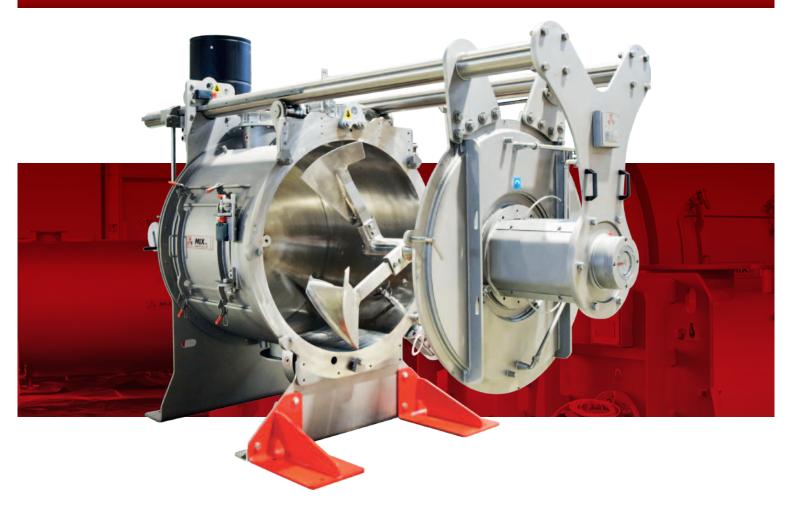

## EXTRACTASHAFT N-MXCH1201

**Products** Colorants & additives for plastics and coatings

**Process** Batch process with maximum batch size 880 liters.

Medium b.d. = 0.32 kg/liter

**Batch size (net volume)** 880 liters

Mixing chamber type Cylindrical

Parts in contact with the product AISI 304

Final roughness 0,5-0,8 µm

**Mixing tools** Ploughshares

**Discharge door type** Discharge door with round profile,

recreating the roundness of the mixing chamber

**Extra equipment** Double jacket for heat exchange, No.2 side choppers

**ATEX Certification** Not classified

**Year of production** 2020

**Country of installation** USA