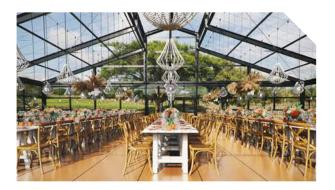

The Levo offers more than just a striking roof shape. The option of a fully transparent roof make the Levo an ideal choice for daytime events or scenic outdoor locations. Let guests immerse themselves in nature's beauty while enjoying the comfort of a high-end event building.

# **Experience unobstructed space**

The Levo is the only structure of its kind in the market today, that doesn't make use of interior legs. This means that the entire space remains unobstructed, allowing for maximum utilization and limitless event possibilities. With the Levo, your layout is not restricted and you can offer your clients a seamless flow and uninterrupted views, which further adds to the open, high-end look and feel of this structure.