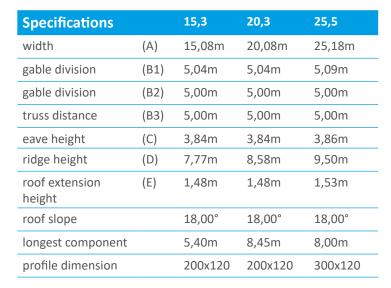

complement your existing Losberger De Boer structures, or as a stand-alone, complete tent system. This versatility makes the Levo a compelling choice for tent rental companies seeking to enhance their inventory's value. Wedding planners will find the Levo to be the pinnacle of elegance, offering the perfect venue for high-end weddings.

# **Experience unobstructed space**

The Levo is the only structure of its kind in the market today, that doesn't make use of interior legs. This means that the entire space remains unobstructed, allowing for maximum utilization and limitless event possibilities. With the Levo, your layout is not restricted and you can offer your clients a seamless flow and uninterrupted views, which further adds to the open, high-end look and feel of this structure.







Wind load acc. to DIN EN 13782

### **Features**

- no interior legs unobstructed space for special events
- horizontal glass wall elements
- PVC/crystal foil in roof and gable
- exclusive, unique design
- available with black coating

The Levo add-on is available for our uniflex and maxiflex systems.

click here to contact us





maxiflex Levo P1 25.5/400

## Unlock countless configuration options

- Rental companies seeking to maximize inventory value can't afford to overlook the compelling option of Levo. With a small investment, they gain the option to transform events like never before.
- Event venues looking to offer added luxury space for product launches, VIP hospitality, and more, find the Levo to be the key.
- Wedding planners seeking the epitome of elegance discover the Levo