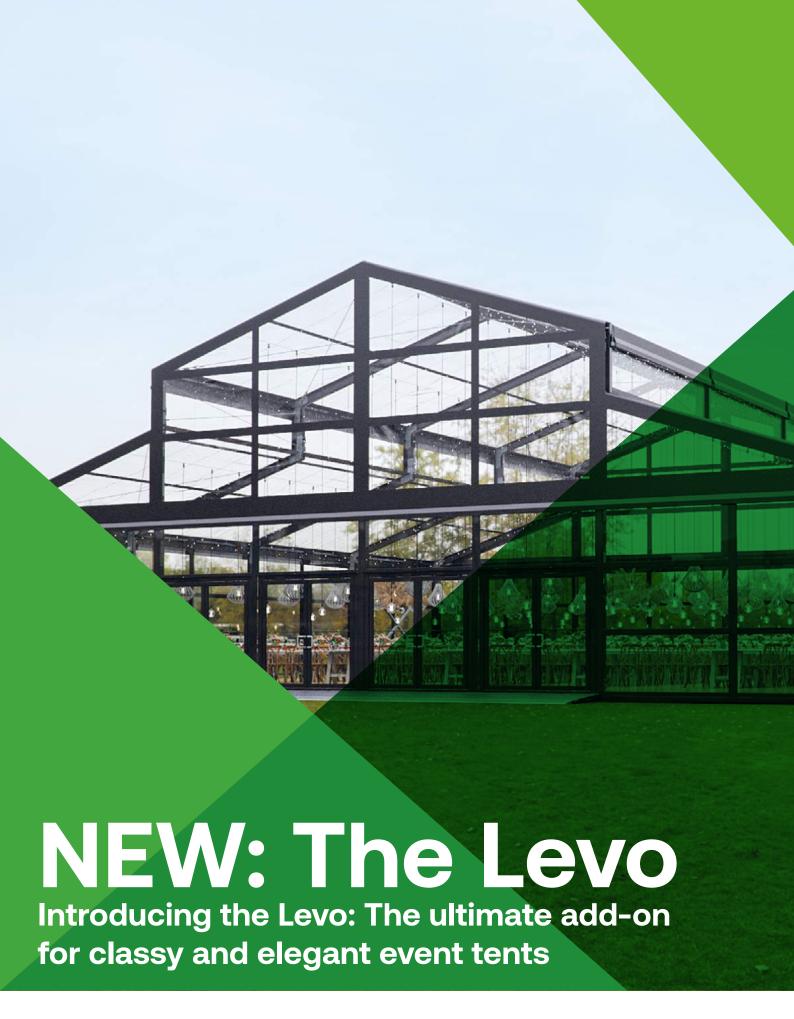

# A new level of sophistication: the Levo

# Elevate your business with Losberger De Boer's Levo

For decades, Losberger De Boer has been a pioneer in the tent industry, delivering innovative and versatile tent systems that meet a wide range of needs. The latest addition to our portfolio, is the Levo. This remarkable system is designed to elevate your event tents, taking them to a whole new level of sophistication. Whether it's a wedding, gala, or any exclusive occasion, the Levo ensures an unforgettable experience.

The Levo offers more than just a striking roof shape. The option of a fully transparent roof make the Levo an ideal choice for daytime events or scenic outdoor locations. Let guests immerse themselves in nature's beauty while enjoying the comfort of a high-end event building.