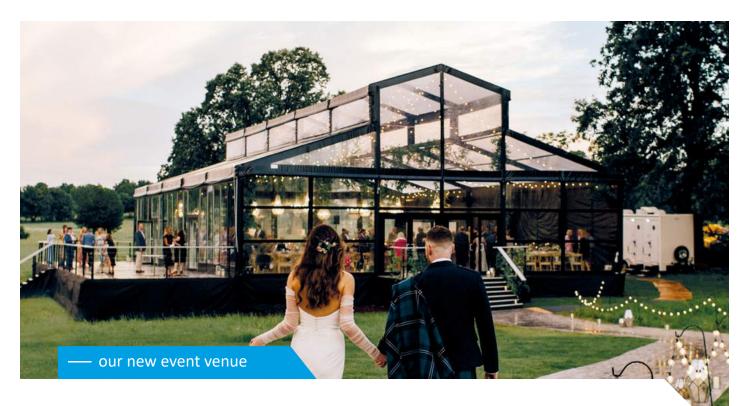

### Available as add-on or stand-alone event venue

Discover the Levo as an add-on to complement your existing Losberger De Boer structures, or as a stand-alone, complete tent system. This versatility makes the Levo a compelling choice for tent rental companies seeking to enhance their inventory's value. Wedding planners will find the Levo to be the pinnacle of elegance, offering the perfect venue for high-end weddings.

# **Experience unobstructed space**

The Levo is the only structure of its kind in the market today, that doesn't make use of interior legs. This means that the entire space remains unobstructed, allowing for maximum utilization and limitless event possibilities. With the Levo, your layout is not restricted and you can offer your clients a seamless flow and uninterrupted views, which further adds to the open, high-end look and feel of this structure.