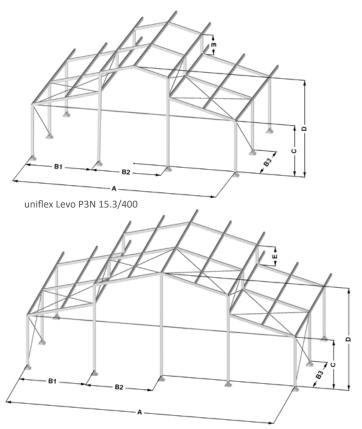

The Levo add-on is available for our uniflex and maxiflex systems.

click here to contact us

maxiflex Levo P1 25.5/400