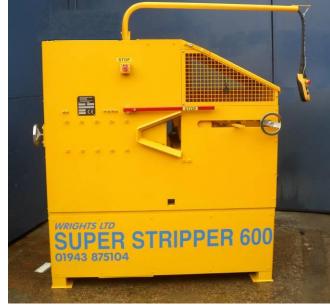

## **Wrights Recycling Machinery Ltd**

super stripper 600 HD (Heavy Duty)

## The Super Stripper 600HD (SS600HD), strips cable from 50mm - 150\*\*mm

These Machines are built to suit the clients cable

Length: 1700mm Width: 1200mm **Height**: 1800mm Weight: 2500kg **Motor**: 7.5 k.w Main motor 3phase

**<u>Cutting Speed</u>**: Approx 6 Meters per minute. \*\*The SS600 HD is a bespoke machine built to the requirements of the client it can be designed to handle cable up to 250mm\*\*