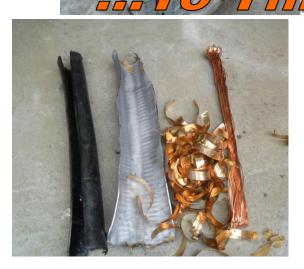

## The Super Stripper 600HD (SS600HD), strips cable from 50mm - 150\*\*mm

## (May vary depending on your cable requirements):

- **Steel Wired Armoured** cable (SWA)
- Lead & Paper Covered cable's
- Rubber
- **Thick Nylon**
- **Steel Tape**
- **PVC** Covered Cable
- **PE** Covered Cable
- **XLPE** Covered Cable
- **HDPE** Covered Cable