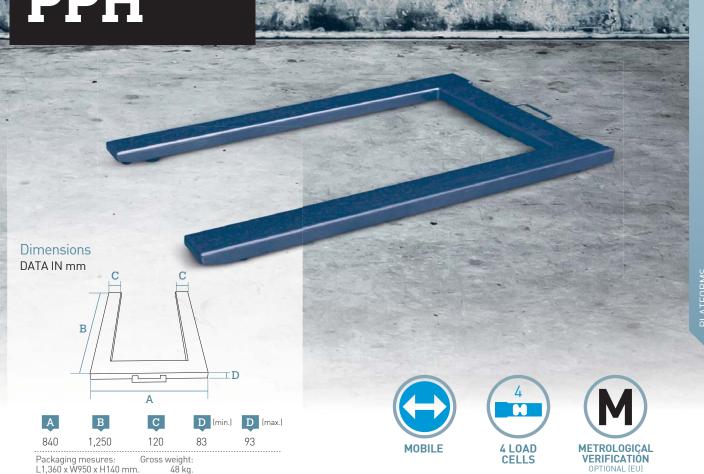

# **PPH**

#### **Main characteristics**

- Pallet weighing scale.
- Floor installation.
- "U" shaped structure to enable entry with manual forklift.
- 4 load cells.
- Valid for legal metrology (see section on equipment metrological verification).

#### Construction

- Painted steel structure (RAL 5004).
- 4 nickel steel load cells (IP67).
- ABS junction box (IP66).
- 5 m cable to connect the load cells to a weight indicator.
- With grip and 2 wheels.
- Height adjustable feet.

### Model

**RANGE 1,500 kg** (3,000 divisions)

1,250 x 840 mm

Ref.: 71HUSH0507\_\_\_