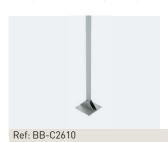

## **Accessories**

Stainless steel column for indicator

Dimensions: H1,000 mm.