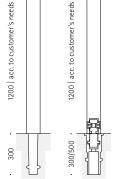

# **BOLLARD 063**

Steel | 1200 mm

## **Specifications**

Square bollard made from galvanised steel with rounded corners (approx. 15 mm radius) and a flat top.

# Mounting

Removable with 3p-Technology

Alternative: concrete embedment

· Steel ST37, galvanised with powder coating in standard RAL colours or DB 703

# Note

The ground rosette is part of the delivery (3p-Technology)

Completely covers the ground shell

Material: ST37 steel, hot-dip galvanised and powder-coated in bollard paint

|             | Fixed mounting | 3p-Technology           |
|-------------|----------------|-------------------------|
| Bollard 063 | 063.001        | 063.020                 |
| ST .        |                | 3p <b>I</b> Technologie |