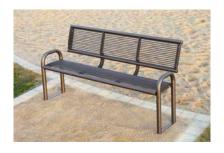

# **BENCH 107**

Steel + Stainless steel

**107–1** | without back rest

107-2 | with back rest

### **Specifications**

Bench 107-1 without back rest, consisting of two U-shaped steel tube frames including mounting options for a seating slat made from several steel tube profiles.

Bench 107-2 with back rest, connected to the rear tube of the seating slat on sickle-shaped suspensions.