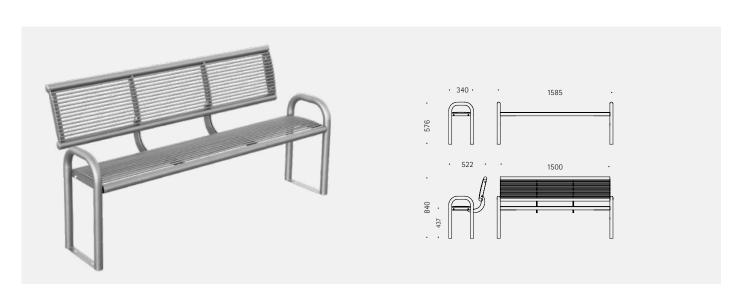

### **Specifications**

Bench 107-1 without back rest, consisting of two U-shaped steel tube frames including mounting options for a seating slat made from several steel tube profiles.

Bench 107-2 with back rest, connected to the rear tube of the seating slat on sickle-shaped suspensions.

|             |                   | Seat width | Seat height | W    | D   | Н   | ST37 steel | Stainless steel 1.4301 |
|-------------|-------------------|------------|-------------|------|-----|-----|------------|------------------------|
| Bench 107-1 | Without back rest | 1500       | 437         | 1585 | 340 | 576 | 107.001    | 107.003                |
| Bench 107-2 | With back rest    | 1500       | 437         | 1585 | 522 | 840 | 107.101    | 107.103                |