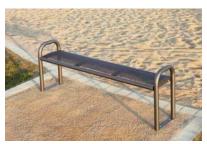

# **BENCH 107**

Steel + Stainless steel

**107–1** | without back rest

107-2 | with back rest

### **Specifications**

Bench 107-1 without back rest, consisting of two U-shaped steel tube frames including mounting options for a seating slat made from several steel tube profiles.

Bench 107-2 with back rest, connected to the rear tube of the seating slat on sickle-shaped suspensions.