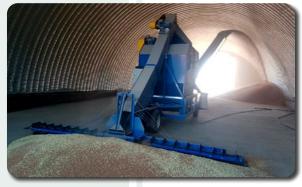

## Main advantages of using

- Capacity up to 80 tons of grains per hour
- Versatility the machine cleans, loads, moves and dries all kinds of grain
- Used for loading any kind of transport, handling and stacking any kind of grain into piles up to 9 m high
- Consume 0.25 kWh of electricity for cleaning, drying, loading and storage of ton of grain

- Move independently and load itself with grain without help of other machines or people
- Change the direction and height of the grain flight in less than 3 seconds
- Easy, safe and convenient operation and maintenance