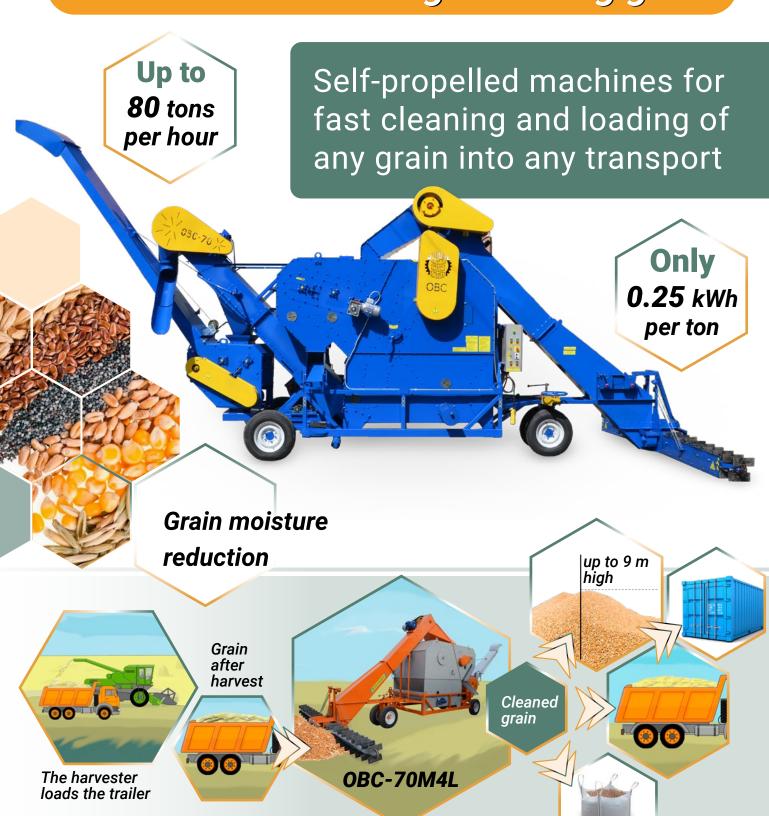

## Innovation in cleaning & loading grain

## Main advantages of using

- Capacity up to 80 tons of grains per hour
- Versatility the machine cleans, loads, moves and dries all kinds of grain
- Used for loading any kind of transport, handling and stacking any kind of grain into piles up to 9 m high
- Consume 0.25 kWh of electricity for cleaning, drying, loading and storage of ton of grain

- Move independently and load itself with grain without help of other machines or people
- Change the direction and height of the grain flight in less than 3 seconds
- Easy, safe and convenient operation and maintenance