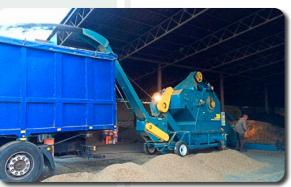

## Main advantages of using

- Capacity up to 80 tons of grains per hour
- Versatility the machine cleans, loads, moves and dries all kinds of grain
- Used for loading any kind of transport, handling and stacking any kind of grain into piles up to 9 m high
- Consume 0.25 kWh of electricity for cleaning, drying, loading and storage of ton of grain

- Move independently and load itself with grain without help of other machines or people
- Change the direction and height of the grain flight in less than 3 seconds
- Easy, safe and convenient operation and maintenance