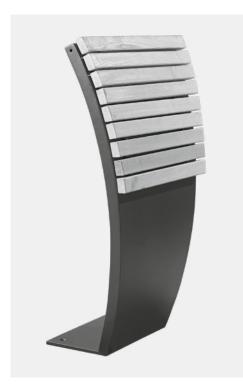

## LEAN-ON-BENCH 108

Steel

## Specifications

Back to top widening lean-on element with a curved profile. The upper half is equipped with a wooden covering.

## Mounting

Screw-on or concrete embedment

## Finish

- $\cdot$  Steel ST37, galvanised with powder coating in standard RAL colours or DB 703
- $\cdot$  Lean-on surface made of wood

|                   | Lean-on width | Lean-on height | w   | D   | Н    | For screwing | For concrete embedding |
|-------------------|---------------|----------------|-----|-----|------|--------------|------------------------|
| Lean-On-Bench 108 | 740           | 590            | 740 | 300 | 1250 | 108.101      | 108.151                |