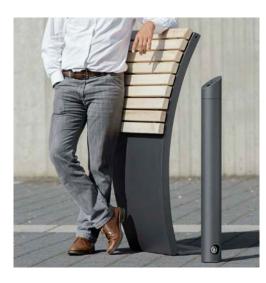

## LEAN-ON-BENCH 108

Steel

## Specifications

Back to top widening lean-on element with a curved profile. The upper half is equipped with a wooden covering.

## Mounting

Screw-on or concrete embedment

## Finish

- $\cdot$  Steel ST37, galvanised with powder coating in standard RAL colours or DB 703
- $\cdot$  Lean-on surface made of wood

|                   | Lean-on width | Lean-on height | w   | D   | Н    | For screwing | For concrete embedding |
|-------------------|---------------|----------------|-----|-----|------|--------------|------------------------|
| Lean-On-Bench 108 | 740           | 590            | 740 | 300 | 1250 | 108.101      | 108.151                |