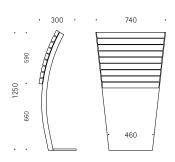

## Finish

- $\cdot$  Steel ST37, galvanised with powder coating in standard RAL colours or DB 703
- $\cdot$  Lean-on surface made of wood

|                   | Lean-on width | Lean-on height | w   | D   | Н    | For screwing | For concrete embedding |
|-------------------|---------------|----------------|-----|-----|------|--------------|------------------------|
| Lean-On-Bench 108 | 740           | 590            | 740 | 300 | 1250 | 108.101      | 108.151                |