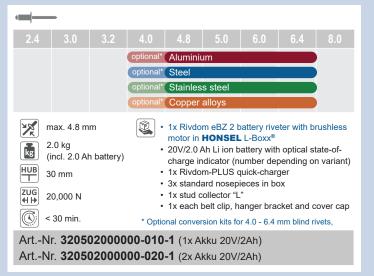

## **RIVDOM® eBZ 2** Battery-powered setting tool for blind rivets

## up to 6.4 mm

The setting force of 20,000 N and the very large stroke of 30 mm enables not only standard blind rivets but also high-strength versions such as HONSEL FERO<sup>®</sup> Bulb and FERO<sup>®</sup> Bolt (or comparable products) and folding blind rivets up to 6.4 mm diameter to be quickly and reliably set in one step. Uncompromisingly powerful.

Wear parts can be changed practically without the use of tools.

The outstandingly balanced **housing** and a **trigger with a stroke of only 2 mm** guarantee a very high level of comfort during the day-to-day work.