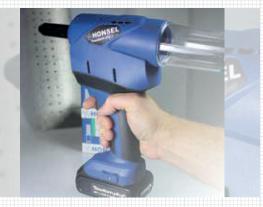

Wear parts can be changed practically without the use of tools.

The outstandingly balanced **housing** and a **trigger with a stroke of only 2 mm** guarantee a very high level of comfort during the day-to-day work.