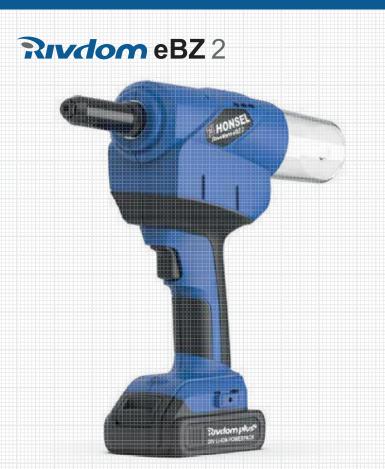

## **RIVDOM® eBZ 2** Battery-powered setting tool for blind rivets

## up to 6.4 mm

The setting force of 20,000 N and the very large stroke of 30 mm enables not only standard blind rivets but also high-strength versions such as HONSEL FERO<sup>®</sup> Bulb and FERO<sup>®</sup> Bolt (or comparable products) and folding blind rivets up to 6.4 mm diameter to be quickly and reliably set in one step. Uncompromisingly powerful.

Wear parts can be changed practically without the use of tools.

The outstandingly balanced **housing** and a **trigger with a stroke of only 2 mm** guarantee a very high level of comfort during the day-to-day work.