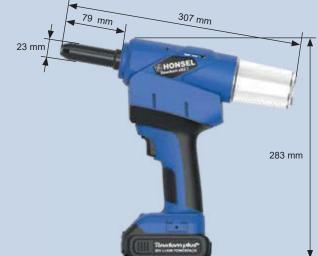

## **RIVDOM® eBZ 2** Battery-powered setting tool for blind rivets

## up to 6.4 mm

The setting force of 20,000 N and the very large stroke of 30 mm enables not only standard blind rivets but also high-strength versions such as HONSEL FERO<sup>®</sup> Bulb and FERO<sup>®</sup> Bolt (or comparable products) and folding blind rivets up to 6.4 mm diameter to be quickly and reliably set in one step. Uncompromisingly powerful.

Wear parts can be changed practically without the use of tools.

The outstandingly balanced **housing** and a **trigger with a stroke of only 2 mm** guarantee a very high level of comfort during the day-to-day work.