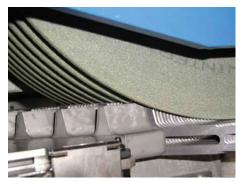

Table-mounted profile roll dressing unit

Continuous dressing device for grinding wheels up to 300 mm

Grinding of hedge trimmers

| Grinding wheel [mm]                   | 400×60×127   |            | 500×150×203 |            |
|---------------------------------------|--------------|------------|-------------|------------|
| Spindle power [kW]                    | 52/70/90/105 |            |             |            |
| Distance spindle center to table [mm] | 900/1100     |            |             |            |
| Grinding length [mm]                  | 1000         | 1500       | 2000        | 3000       |
| Grinding width [mm]                   | 700          | 700        | 700         | 700        |
| Table drive                           | Ball screw   | Ball screw | Ball screw  | Ball screw |
| powerLine                             | 10           | 15         | 20          | 30         |
| TECHNICAL DATA                        |              |            |             |            |