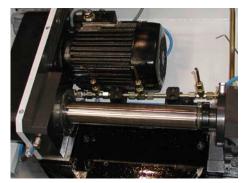

## **CREEP-FEED GRINDING 2.0**

- Extreme high rigidity
- Spindle power up to 105 kW
- Grinding wheel width up to 300 mm
- Grinding spindle with pre-loaded precision bearings
- High table load capacity

ROBUST AND ECONOMICAL

## powerLine - CREEP-FEED GRINDING 2.0

- Large grinding widths and lengths up to 3 meters as compact single column construction
- Highest rigidity and grinding performance for high productivity and material removal rate
- Welded and tempered steel construction
- Linear guideways in all axes
- Full machine enclosure
- Traveling table machine
- All axes with ball screws
- Sinumerik 840 D control
- Z-axis via traveling headstock for more stiffness
- Various dressing and measuring device options