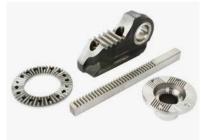

Table-mounted profile roll dressing unit

Continuous dressing device for grinding wheels up to 300 mm

Grinding of hedge trimmers

| Grinding wheel [mm]                   | 400×60×127   |            | 500×150×203 |            |
|---------------------------------------|--------------|------------|-------------|------------|
| Spindle power [kW]                    | 52/70/90/105 |            |             |            |
| Distance spindle center to table [mm] | 900/1100     |            |             |            |
| Grinding length [mm]                  | 1000         | 1500       | 2000        | 3000       |
| Grinding width [mm]                   | 700          | 700        | 700         | 700        |
| Table drive                           | Ball screw   | Ball screw | Ball screw  | Ball screw |
| powerLine                             | 10           | 15         | 20          | 30         |
| TECHNICAL DATA                        |              |            |             |            |