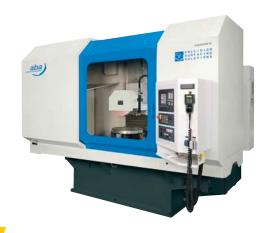

## powerLine

CREEP-FEED GRINDING MACHINE

## **CREEP-FEED GRINDING 2.0**

- Extreme high rigidity
- Spindle power up to 105 kW
- Grinding wheel width up to 300 mm
- Grinding spindle with pre-loaded precision bearings
- High table load capacity

ROBUST AND ECONOMICAL

## powerLine - CREEP-FEED GRINDING 2.0

- Large grinding widths and lengths up to 3 meters as compact single column construction
- Highest rigidity and grinding performance for high productivity and material removal rate
- Welded and tempered steel construction
- Linear guideways in all axes
- Full machine enclosure
- Traveling table machine
- All axes with ball screws
- Sinumerik 840 D control
- Z-axis via traveling headstock for more stiffness
- Various dressing and measuring device options