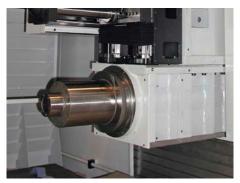

## **CREEP-FEED GRINDING 2.0**

- Extreme high rigidity
- Spindle power up to 105 kW
- Grinding wheel width up to 300 mm
- Grinding spindle with pre-loaded precision bearings
- High table load capacity

ROBUST AND ECONOMICAL

## powerLine - CREEP-FEED GRINDING 2.0

- Large grinding widths and lengths up to 3 meters as compact single column construction
- Highest rigidity and grinding performance for high productivity and material removal rate
- Welded and tempered steel construction
- Linear guideways in all axes
- Full machine enclosure
- Traveling table machine
- All axes with ball screws
- Sinumerik 840 D control
- Z-axis via traveling headstock for more stiffness
- Various dressing and measuring device options