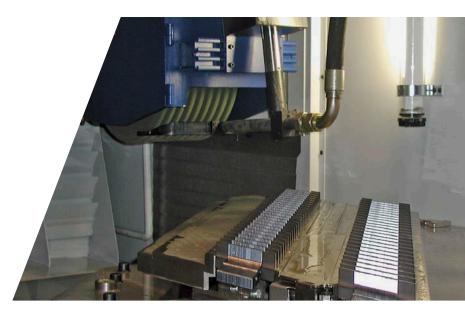

Table-mounted profile roll dressing unit

Continuous dressing device for grinding wheels up to 300 mm

Grinding of hedge trimmers

| Grinding wheel [mm]                   | 400×60×127   |            | 500×150×203 |            |
|---------------------------------------|--------------|------------|-------------|------------|
| Spindle power [kW]                    | 52/70/90/105 |            |             |            |
| Distance spindle center to table [mm] | 900/1100     |            |             |            |
| Grinding length [mm]                  | 1000         | 1500       | 2000        | 3000       |
| Grinding width [mm]                   | 700          | 700        | 700         | 700        |
| Table drive                           | Ball screw   | Ball screw | Ball screw  | Ball screw |
| powerLine                             | 10           | 15         | 20          | 30         |
| TECHNICAL DATA                        |              |            |             |            |