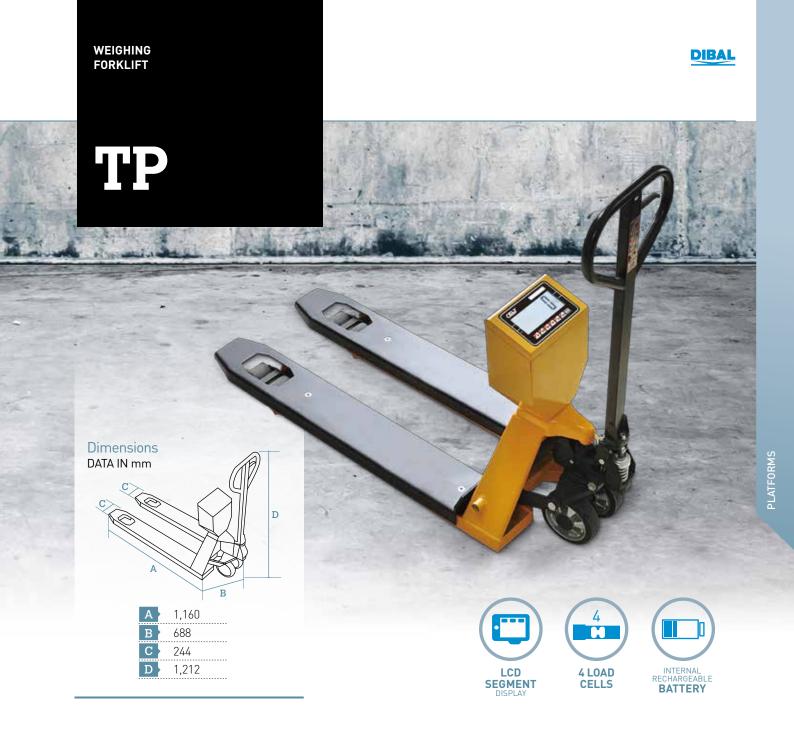

# **Specifications**

#### **Main characteristics**

- Weighing forklift for intensive use in warehouse.
- 4 load cells.
- $\blacksquare$  Backlit LCD segment display, with 5  $1\!\!/\!_2$  digits (52 mm).
- Powered by means of an internal rechargeable battery.

#### Construction

- Structure:
- > Painted steel.
- 4 steel load cells (IP68).
- Polyurethane coated steel wheels.