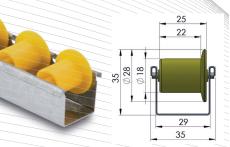

## **Rollers:**

- made of high-quality thermoplastic (PP polypropylene), resistant to impact and fracturing
- available as standard (... N) or with flanged rollers (... SP)
- can be used from -30° C to +100° C

## **Profile:**

- formed from galvanized sheet steel
- our roller rails are manufactured to match your required lengths and pitches, max. lengths 6,000 mm

## **Bearing:**

• small rollers mounted on the steel axles ensure the high load capacity of 6 kg and provide for a very low friction coefficient

| series RU-N-mini                  | pitch<br>mm | roller material | bearing       | load capacity/<br>roller<br>kg |
|-----------------------------------|-------------|-----------------|---------------|--------------------------------|
| RU-16N-MINI<br>Ident No.: 0023595 | 16          | polypropylene   | plain bearing | 6                              |
| RU-33N-MINI<br>Ident No.: 0023601 | 33          | polypropylene   | plain bearing | 6                              |
| RU-50N-MINI<br>Ident No.: 0023621 | 50          | polypropylene   | plain bearing | 6                              |