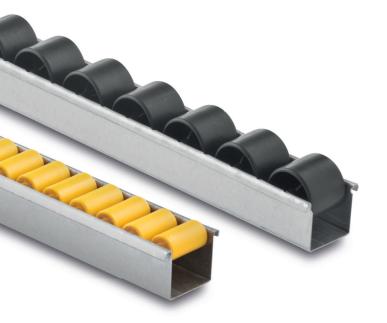

# roller rails // up to 6 kg per roller

### Roller rails normal/mini

## **Rollers:**

- made of high-quality thermoplastic (PP polypropylene), resistant to impact and fracturing
- available as standard (... N) or with flanged rollers (... SP)
- can be used from -30° C to +100° C

## **Profile:**

- formed from galvanized sheet steel
- our roller rails are manufactured to match your required lengths and pitches, max. lengths 6,000 mm