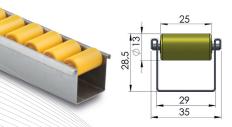

## **Rollers:**

- made of high-quality thermoplastic (PP polypropylene), resistant to impact and fracturing
- available as standard (... N) or with flanged rollers (... SP)
- can be used from -30° C to +100° C

## **Profile:**

- formed from galvanized sheet steel
- our roller rails are manufactured to match your required lengths and pitches, max. lengths 6,000 mm

## **Bearing:**

• small rollers mounted on the steel axles ensure the high load capacity of 6 kg and provide for a very low friction coefficient

| series RU-N-mini                  | pitch<br>mm | roller material | bearing       | load capacity/<br>roller<br>kg |
|-----------------------------------|-------------|-----------------|---------------|--------------------------------|
| RU-16N-MINI<br>Ident No.: 0023595 | 16          | polypropylene   | plain bearing | 6                              |
| RU-33N-MINI<br>Ident No.: 0023601 | 33          | polypropylene   | plain bearing | 6                              |
| RU-50N-MINI<br>Ident No.: 0023621 | 50          | polypropylene   | plain bearing | 6                              |