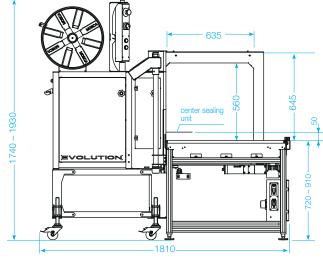

# 890 Strapping level

Frame size (650 x 600) with roller conveyor (990 x 890)  $^{*}$ picture with options

# FRAME SIZES (WXH):

450 mm x 400 mm

550 mm x 500 mm

650 mm x 600 mm

900 mm x 600 mm/1400 mm/1800 mm

# **CONVEYOR SIZES (LXW):**

990 mm/ 1180 mm/ 1470 mm x 690 mm (450) 990 mm/ 1180 mm/ 1470 mm x 790 mm (550) 990 mm/ 1180 mm/ 1470 mm x 890 mm (650) 990 mm/ 1180 mm/ 1470 mm x 1140 mm (900)

## **CONVEYING HEIGHTS:**

330 mm to 530 mm (Standard) 430 mm to 610 mm (Option) 560 mm to 810 mm (Option) 720 mm to 910 mm (Option)