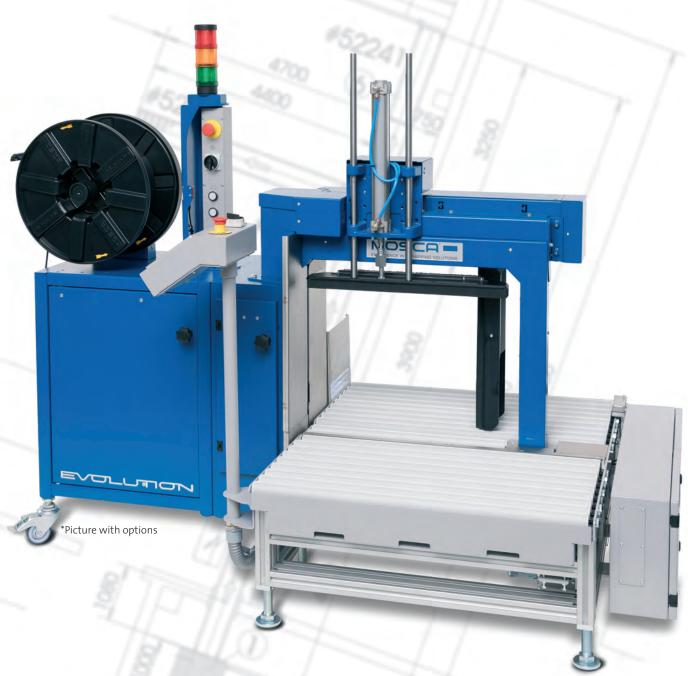

**EXCELLENCE IN STRAPPING SOLUTIONS** 

**EVOLUTION SONIXS MS-6**& ROLLER CONVEYOR MS-6

Fully Automatic Side-Seal Strapping Machine with actuated Roller Conveyor

# SoniXs MS-6 & Roller Conveyor MS-6

### MACHINE DESCRIPTION

- Ultrasonic sealing system with electronic self-calibration
- High-end Standard 6 sealing unit
- Dispenser variably mountable
- Intuitive user guidance via colored touch panel
- Electromechanically driven aluminum rollers ensure an optimal product transport
- Continuously adjustable conveyor speed from 0.2 to 1.0 m/s
- Bundle positioning via increments by metrical input of the strapping positions
- Open design without protective coverings CE marking inclusive conformity declaration
- Infeed side guidance
- Extremely low energy consumption

#### **OPTIONS**

- Pneumatic hold-down device
- Pneumatic side-pusher
- Automatic adjustment of the strap tension by package height detection
- Two- or three-part signal light with LED technology
- Low strap detection with signal in the control panel
- Fully automatic strap coil change by double strap dispenser
- Signal exchange via 24-pole contact plug
- Definable recipes for quick adjustment of parameters during product change
- Full network communication inclusive RMI
- ATR automatic clock speed regulation

# 890 Strapping level

Frame size (650 x 600) with roller conveyor (990 x 890)  $^{*}$ picture with options