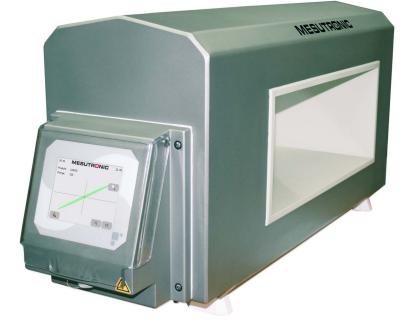

## 

Version 11/18

Metal detector for installation in belt conveyors

- Reliable in Process and Detection
- Durable in Technology and Performance
- **Conforming** in Design and Data management

## In a few words:

- imagePHASE for best detection results
- Reliable and safe metal detection technology
- Process- and condition monitoring
- Indestructible and maintenance-free construction
- Resistant against external influences
- Highest precision in long-term operation
- Network connectivity and data management
- Password protected user management
- Hygienic Design