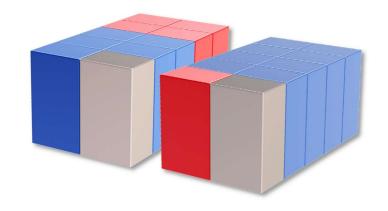

## **Operating temperature**

Average time of pull-down

deep freeze compartments: -35 to -18 °C chilled compartments: +2 to +7 °C technical compartment: ambient

Examples of compartment combinations

**Carlsen Baltic** is a long-established producer of refrigerated truck bodies for lightweight commercial transport. Solutions by Carlsen are equipped with eutectic cooling systems providing energy efficient operations, fast pull down and durable holdover at low temperatures. Constant innovations and focus on quality enable the company to maintain weight and efficiency leadership within deep freeze distribution sector in the EU.