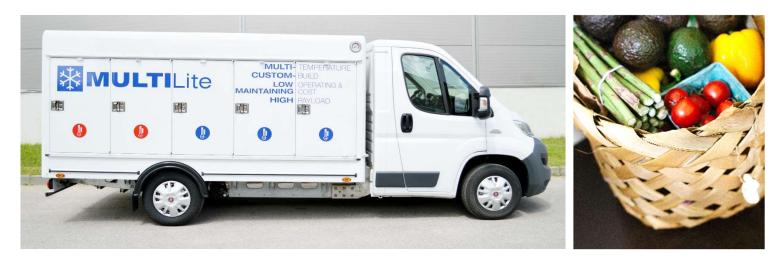

# 3.5T10 MultiLite for your Product Distribution

MultiLite is a multi-temperature body designed for combined delivery systems with a **great variety of goods** (fresh and frozen products, ice cream, dairy products, beverages, etc.). Modern **eutectic equipment** allows to simultaneously transport different temperature products, therefore reducing your fuel costs and increasing the efficiency of your logistics. MultiLite is **ideal for product distribution or home deliveries** as it has a combination of separate compartments with different inside temperatures.

#### Compartments

- 5+5 side doors
- Any combination of deep freeze and chilled compartments
- 1 door to technical compartment
- Door opening (W x H): 600 x 1.000 mm

## **Operating temperature**

Average time of pull-down

deep freeze compartments: -35 to -18 °C chilled compartments: +2 to +7 °C technical compartment: ambient

Examples of compartment combinations

**Carlsen Baltic** is a long-established producer of refrigerated truck bodies for lightweight commercial transport. Solutions by Carlsen are equipped with eutectic cooling systems providing energy efficient operations, fast pull down and durable holdover at low temperatures. Constant innovations and focus on quality enable the company to maintain weight and efficiency leadership within deep freeze distribution sector in the EU.