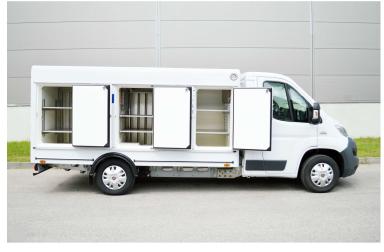

#### Compartments

- 5+5 side doors
- Any combination of deep freeze and chilled compartments
- 1 door to technical compartment
- Door opening (W x H): 600 x 1.000 mm

#### **Standard equipment**

- Eutectic plates
- Cooling unit in front left compartment
- Manual anti-theft locking system
- Open door retainers
- Stainless steel handles
- Inside and outside thermometers
- Aluminum shelves
- Anti-slip aluminum steps
- Mudguards
- Rear rubber bumper
- Plastic grid on floor
- Inside LED lighting
- \* depends on configuration