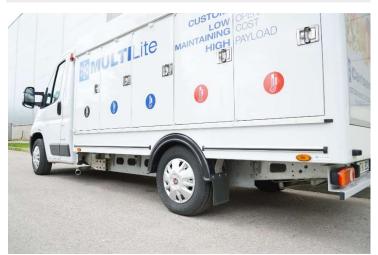

# 3.5T10 MultiLite for your Product Distribution

MultiLite is a multi-temperature body designed for combined delivery systems with a **great variety of goods** (fresh and frozen products, ice cream, dairy products, beverages, etc.). Modern **eutectic equipment** allows to simultaneously transport different temperature products, therefore reducing your fuel costs and increasing the efficiency of your logistics. MultiLite is **ideal for product distribution or home deliveries** as it has a combination of separate compartments with different inside temperatures.

#### Compartments

- 5+5 side doors
- Any combination of deep freeze and chilled compartments
- 1 door to technical compartment
- Door opening (W x H): 600 x 1.000 mm

## **Operating temperature**

Average time of pull-down

deep freeze compartments: -35 to -18 °C chilled compartments: +2 to +7 °C technical compartment: ambient

Examples of compartment combinations

**Carlsen Baltic** is a long-established producer of refrigerated truck bodies for lightweight commercial transport. Solutions by Carlsen are equipped with eutectic cooling systems providing energy efficient operations, fast pull down and durable holdover at low temperatures. Constant innovations and focus on quality enable the company to maintain weight and efficiency leadership within deep freeze distribution sector in the EU.