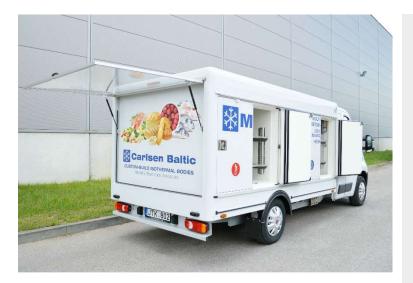

## **Operating temperature**

Average time of pull-down

deep freeze compartments: -35 to -18 °C chilled compartments: +2 to +7 °C technical compartment: ambient

Examples of compartment combinations

**Carlsen Baltic** is a long-established producer of refrigerated truck bodies for lightweight commercial transport. Solutions by Carlsen are equipped with eutectic cooling systems providing energy efficient operations, fast pull down and durable holdover at low temperatures. Constant innovations and focus on quality enable the company to maintain weight and efficiency leadership within deep freeze distribution sector in the EU.

Carlsen is a Danish origin entity with a manufacturing site in Lithuania.