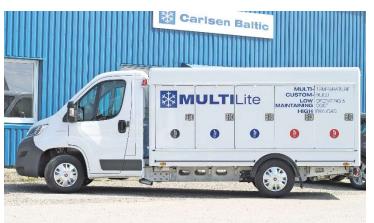

# 3.5T10 MultiLite for your Product Distribution

MultiLite is a multi-temperature body designed for combined delivery systems with a **great variety of goods** (fresh and frozen products, ice cream, dairy products, beverages, etc.). Modern **eutectic equipment** allows to simultaneously transport different temperature products, therefore reducing your fuel costs and increasing the efficiency of your logistics. MultiLite is **ideal for product distribution or home deliveries** as it has a combination of separate compartments with different inside temperatures.

#### Compartments

- 5+5 side doors
- Any combination of deep freeze and chilled compartments
- 1 door to technical compartment
- Door opening (W x H): 600 x 1.000 mm

## **Operating temperature**

Average time of pull-down

deep freeze compartments: -35 to -18 °C chilled compartments: +2 to +7 °C technical compartment: ambient

Examples of compartment combinations

**Carlsen Baltic** is a long-established producer of refrigerated truck bodies for lightweight commercial transport. Solutions by Carlsen are equipped with eutectic cooling systems providing energy efficient operations, fast pull down and durable holdover at low temperatures. Constant innovations and focus on quality enable the company to maintain weight and efficiency leadership within deep freeze distribution sector in the EU.