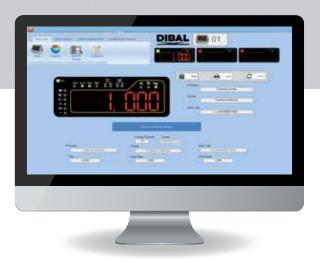

## CONFIGURATION AND STATISTICAL INFORMATION APPLICATION

#### **Functions**

- Configuring DMI-600 Series weight indicators.
- Data and settings back up copy\*.
- Use of data processed by the DMI-600 Series indicators, with graphics, lists, and statistical reports.

#### **Compatible equipment**

• Dibal DMI-600 Series indicators.

\* Contact us for available functions.