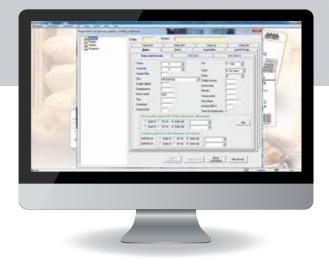

#### **Functions**

- Configuring VD-3000 indicator's parameters.
- Programming management data: PLU, families, subfamilies, orders, customers, barcodes, ingredients, traceability, cutting...
- Basic design of labels.
- Online labelling management from the PC.
- Warehouse, purchasing and commercial management.
- Generation of statistics.
- Online sending and reception of data between the equipment and the PC.

#### **Compatible equipment**

• Dibal VD-3000 Series multimanagement weight indicator.

Note: The "RMS Industrial" application includes the "RMS Commercial" version.

#### **VERSIONS:**

RMS-1

Communication with 1 centre.Hardkey for USB port.

Ref.: 7340R1U3