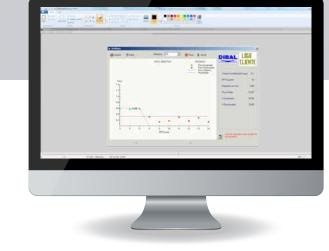

### STATISTICAL INFORMATION APPLICATION

#### **Functions**

- Use of data processed by the VD-3000 indicators with graphics, lists and statistical reports (example of data processed: packages per minute, percentage of products accepted and rejected, average weight...).
- Possibility of exporting data to other applications.

#### **Compatible equipment**

• Dibal VD-3000 Series multimanagement weight indicator.