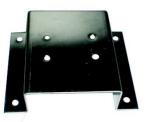

Specifications: Lenght: 345mm Width: 190mm Fixing holes diameter: M6 Connections: 3/8"

Code 3104 Backet for tap code 0334 for suspended under sink mounting

Code 3105 Backet for tap code 0334 for floor mounting