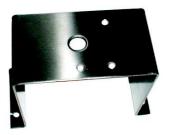

Specifications: Lenght: 345mm Width: 190mm Fixing holes diameter: M6 Connections: 3/8"

Code 3104 Backet for tap code 0334 for suspended under sink mounting

Code 3105 Backet for tap code 0334 for floor mounting