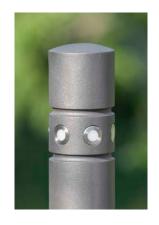

## Specifications

Cylindrical cast aluminium bollard with three circumferential grooves and a conical base. Ring-shaped installation of six LED spotlights in V4A stainless steel casing between the first and second groove. Operated with 24 V low voltage, 2 m connector cable with plug coupling in the base. Protection type IP 67.

## Technical information

· Light unit: 6 x LED spotlights, Ø 25 mm

· Power supply: 24 Volt DC

· Luminous flux: 6 x approx. 15 lm

· Connected wattage: 1.5 W (6 x 0.25 W)

· Reflected beam angle: vertical 360°, horizontal approx. 120°

· Light colour: 6000 K (cool white), 2800 K (warm white)

· Protection type: IP 67

|       |                                                   | 3p-Technology           |
|-------|---------------------------------------------------|-------------------------|
| ŏ     | Lighting-Bollard 240 LED 6000 K cool white        | 240.020                 |
| . 120 | <b>Lighting-Bollard 240 LED</b> 2800 K warm white | 240.120                 |
|       | CA (LED) P                                        | 3p <b>x</b> Technologie |