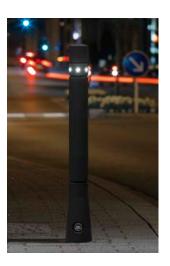

## Specifications

Cylindrical cast aluminium bollard with three circumferential grooves and a conical base. Ring-shaped installation of six LED spotlights in V4A stainless steel casing between the first and second groove. Operated with 24 V low voltage, 2 m connector cable with plug coupling in the base. Protection type IP 67.

## Technical information

· Light unit: 6 x LED spotlights, Ø 25 mm

· Power supply: 24 Volt DC

· Luminous flux: 6 x approx. 15 lm

· Connected wattage: 1.5 W (6 x 0.25 W)

· Reflected beam angle: vertical 360°, horizontal approx. 120°

· Light colour: 6000 K (cool white), 2800 K (warm white)

· Protection type: IP 67

|       |                                                   | 3p-Technology           |
|-------|---------------------------------------------------|-------------------------|
| ŏ     | Lighting-Bollard 240 LED 6000 K cool white        | 240.020                 |
| . 120 | <b>Lighting-Bollard 240 LED</b> 2800 K warm white | 240.120                 |
|       | CA (LED) P                                        | 3p <b>x</b> Technologie |