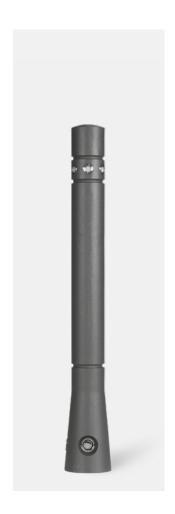

Cast aluminium | 870 mm

## Specifications

Cylindrical cast aluminium bollard with three circumferential grooves and a conical base. Ring-shaped installation of six LED spotlights in V4A stainless steel casing between the first and second groove. Operated with 24 V low voltage, 2 m connector cable with plug coupling in the base. Protection type IP 67.

## Technical information

· Light unit: 6 x LED spotlights, Ø 25 mm

· Power supply: 24 Volt DC

· Luminous flux: 6 x approx. 15 lm

· Connected wattage: 1.5 W (6 x 0.25 W)

· Reflected beam angle: vertical 360°, horizontal approx. 120°

· Light colour: 6000 K (cool white), 2800 K (warm white)

· Protection type: IP 67

|       |                                                   | 3p-Technology           |
|-------|---------------------------------------------------|-------------------------|
| ŏ     | Lighting-Bollard 240 LED 6000 K cool white        | 240.020                 |
| . 120 | <b>Lighting-Bollard 240 LED</b> 2800 K warm white | 240.120                 |
|       | CA (LED) P                                        | 3p <b>x</b> Technologie |