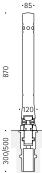

Cast aluminium | 870 mm

## Specifications

Cylindrical cast aluminium bollard with three circumferential grooves and a conical base. Ring-shaped installation of six LED spotlights in V4A stainless steel casing between the first and second groove. Operated with 24 V low voltage, 2 m connector cable with plug coupling in the base. Protection type IP 67.

## Technical information

· Light unit: 6 x LED spotlights, Ø 25 mm

· Power supply: 24 Volt DC

· Luminous flux: 6 x approx. 15 lm

· Connected wattage: 1.5 W (6 x 0.25 W)

· Reflected beam angle: vertical 360°, horizontal approx. 120°

· Light colour: 6000 K (cool white), 2800 K (warm white)

· Protection type: IP 67

|       |                                                   | 3p-Technology           |
|-------|---------------------------------------------------|-------------------------|
| ŏ     | Lighting-Bollard 240 LED 6000 K cool white        | 240.020                 |
| . 120 | <b>Lighting-Bollard 240 LED</b> 2800 K warm white | 240.120                 |
|       | CA (LED) P                                        | 3p <b>x</b> Technologie |