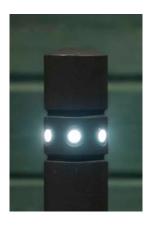

## Specifications

Cylindrical cast aluminium bollard with three circumferential grooves and a conical base. Ring-shaped installation of six LED spotlights in V4A stainless steel casing between the first and second groove. Operated with 24 V low voltage, 2 m connector cable with plug coupling in the base. Protection type IP 67.

## Technical information

· Light unit: 6 x LED spotlights, Ø 25 mm

· Power supply: 24 Volt DC

· Luminous flux: 6 x approx. 15 lm

· Connected wattage: 1.5 W (6 x 0.25 W)

· Reflected beam angle: vertical 360°, horizontal approx. 120°

· Light colour: 6000 K (cool white), 2800 K (warm white)

· Protection type: IP 67

|       |                                                   | 3p-Technology           |
|-------|---------------------------------------------------|-------------------------|
| ŏ     | Lighting-Bollard 240 LED 6000 K cool white        | 240.020                 |
| . 120 | <b>Lighting-Bollard 240 LED</b> 2800 K warm white | 240.120                 |
|       | CA (LED) P                                        | 3p <b>x</b> Technologie |