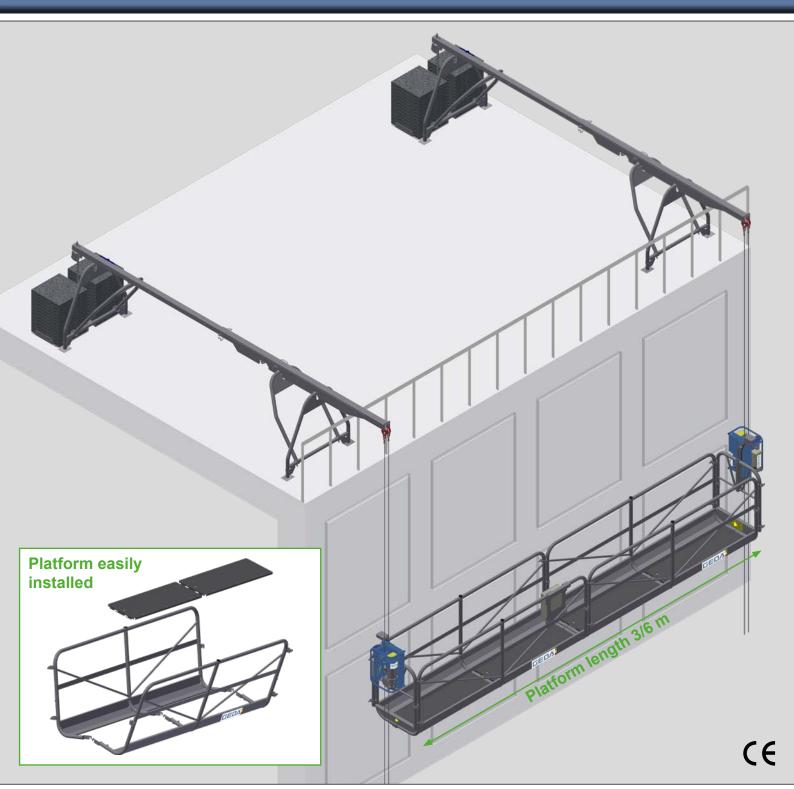

## SUSPENDED WORKING PLATFORM STANDARD

- **★ Scaffold-friendly through the use of standard 1**½" tubes ★
  - **★** Platform parts are easy to assemble and disassemble which makes transportation easy and saves time **★** 
    - **★** Robust and durable due to full galvanisation ★
- **★** Easy to use due to low weight of platform and outrigger ★
- ★ No losable small parts ★ Outrigger can be used as three-legged or four-legged variants ★

## SUSPENDED WORKING PLATFORM STANDARD

## TECHNICAL DATA

| Traction force  | 650 kp                  |
|-----------------|-------------------------|
| Platform length | 3/6 m                   |
| Lifting speed   | 8 m/min                 |
| Power supply    | 1.4 kW/400 V/50 Hz/16 A |
| Control voltage | 48 VAC                  |