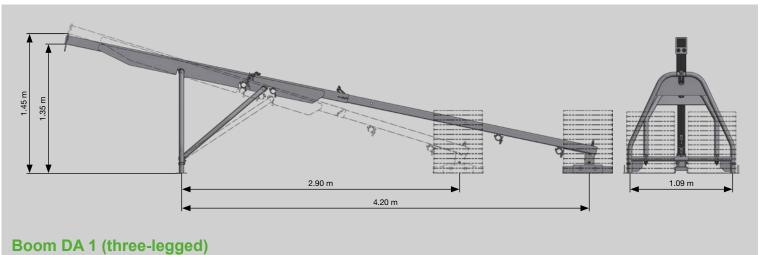

## SUSPENDED WORKING PLATFORM STANDARD

- **★ Scaffold-friendly through the use of standard 1**½" tubes ★
  - **★** Platform parts are easy to assemble and disassemble which makes transportation easy and saves time **★** 
    - **★** Robust and durable due to full galvanisation ★
- **★** Easy to use due to low weight of platform and outrigger ★
- ★ No losable small parts ★ Outrigger can be used as three-legged or four-legged variants ★