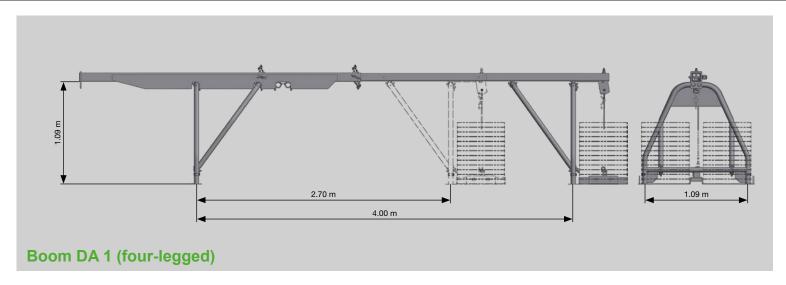

## SUSPENDED WORKING PLATFORM STANDARD

- **★ Scaffold-friendly through the use of standard 1**½" tubes ★
  - **★** Platform parts are easy to assemble and disassemble which makes transportation easy and saves time **★** 
    - **★** Robust and durable due to full galvanisation ★
- **★** Easy to use due to low weight of platform and outrigger ★
- ★ No losable small parts ★ Outrigger can be used as three-legged or four-legged variants ★