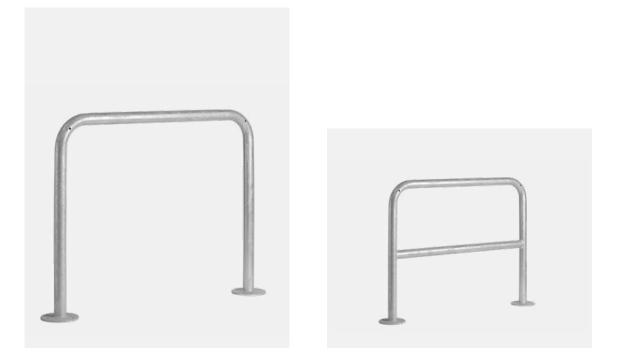

# **BICYCLE-STAND 470**

Steel + Stainless steel | 860

### Specifications

Bike rail made from a bent steel tube with a tube diameter of 48 mm. A knee rail, as well as other tube dimensions, heights and widths available upon request and at a surcharge.

### Finish

- Stainless steel 1.4301 pickled and smoothed, grain 240
  Optional: electropolished/high-gloss (no surcharge)
- · Steel ST37, galvanised with powder coating in standard RAL colours or DB 703
- $\cdot$  Other colours available on request at a surcharge
- $\cdot$  Optionally with knee rail