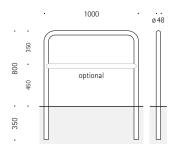

### Specifications

Bike rail made from a bent steel tube with a tube diameter of 48 mm. A knee rail, as well as other tube dimensions, heights and widths available upon request and at a surcharge.