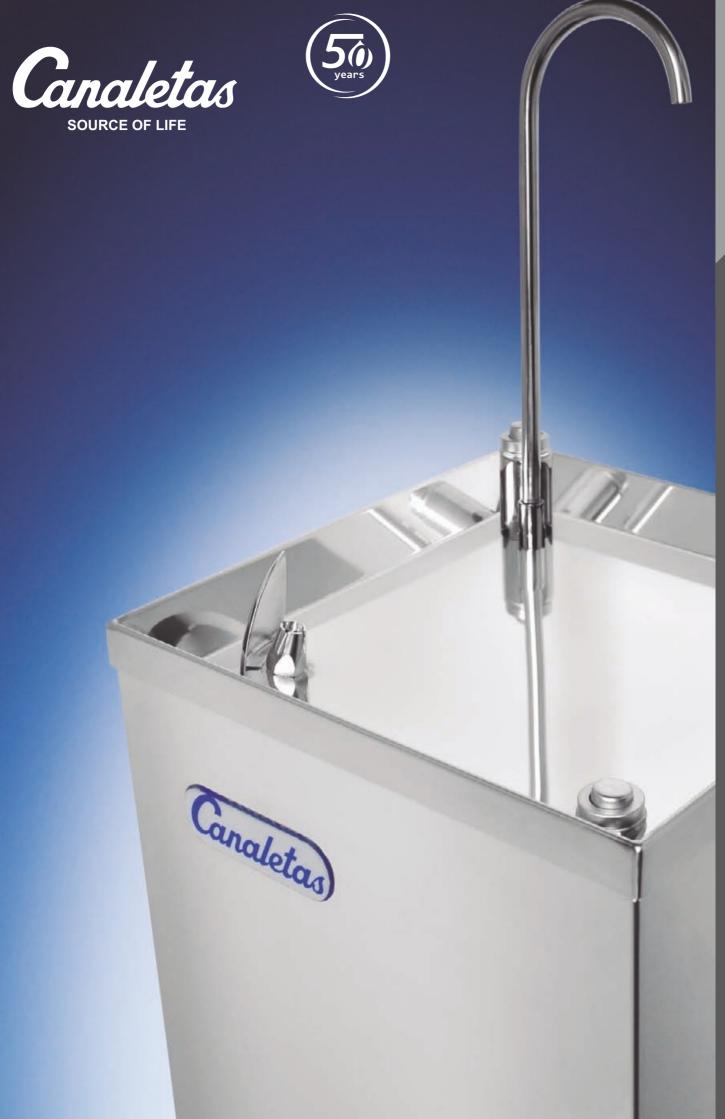

## Series 8

Great capacity to fill recipients such as water bottles, pitchers or for up to 50 people to drink without interruption.

Flat top plate enables containers to sit comfortably.

High swan-neck filler for easy filling of larger containers.

Hygienic water jet outlet protection. Easily regulated cold water temperature (thermostat).

All models with swan-neck filler.

### M-88AFO

- Swan-neck operated with push button for cold water.
- Jet with three temperatures: Pedal: Cold water. Push button: Room temp. water. Pedal + button: Mixed water.

- Swan-neck operated with push button for cold water.
- Cold water jet, push button