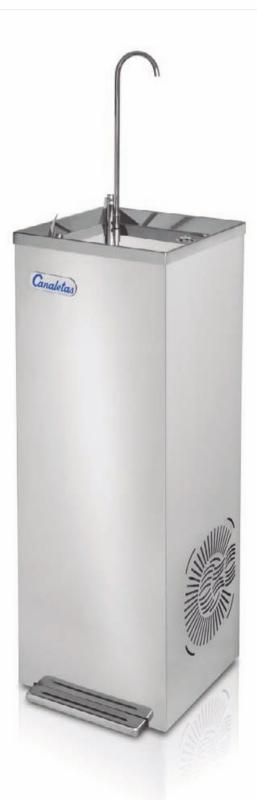

## Series 8

Great capacity to fill recipients such as water bottles, pitchers or for up to 50 people to drink without interruption.

Flat top plate enables containers to sit comfortably.

High swan-neck filler for easy filling of larger containers.

### M-88AFO

- Swan-neck operated with push button for cold water.
- Jet with three temperatures: Pedal: Cold water. Push button: Room temp. water. Pedal + button: Mixed water.

- Swan-neck operated with push button for cold water.
- Cold water jet, push button

- Swan-neck operated with push button for cold water.
- Not cold water jet.