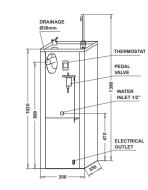

## Technical data

Net weight (kg)

| Cooling Power (W)                                                                | 600 |
|----------------------------------------------------------------------------------|-----|
| Power consumption (W)                                                            | 230 |
| Voltage 230V 50Hz single-phase (A) (Consult other options)                       | 1.1 |
| Cooling capacity (Room temp.: 30°C, Input temp.: 27°C, Output temp.: 17°C) (I/h) | 50  |

Water output speed (I/h) 360 Cold water output temperature (Regulated by thermostat) (°C) 4-11 Water tank capacity (I) (Opcional: Stainless steel coil. Direct chill) 7.5 Refrigerant gas (CFC-free) R-134a Dimensions (mm) with swan-neck filler. Height x Width x Depth 1390 x 350 x 350