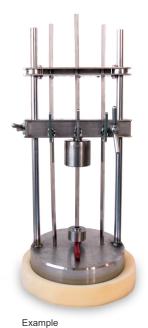

## **Cold Impact Test**

Device for an impact test at low temperature

Product No.: 402.0001.01

## **Device details:**

- Device and operation are according to the standard IEC 60811-506 (IEC 60811-1-4) point 8.5
- Case set offers all required weights for the test
- Easy operation
- Very robust and solid construction
- Steel impact piece included
- Up to 3 Samples can be tested simultaneously
- Device suitable for positioning in a cold chamber