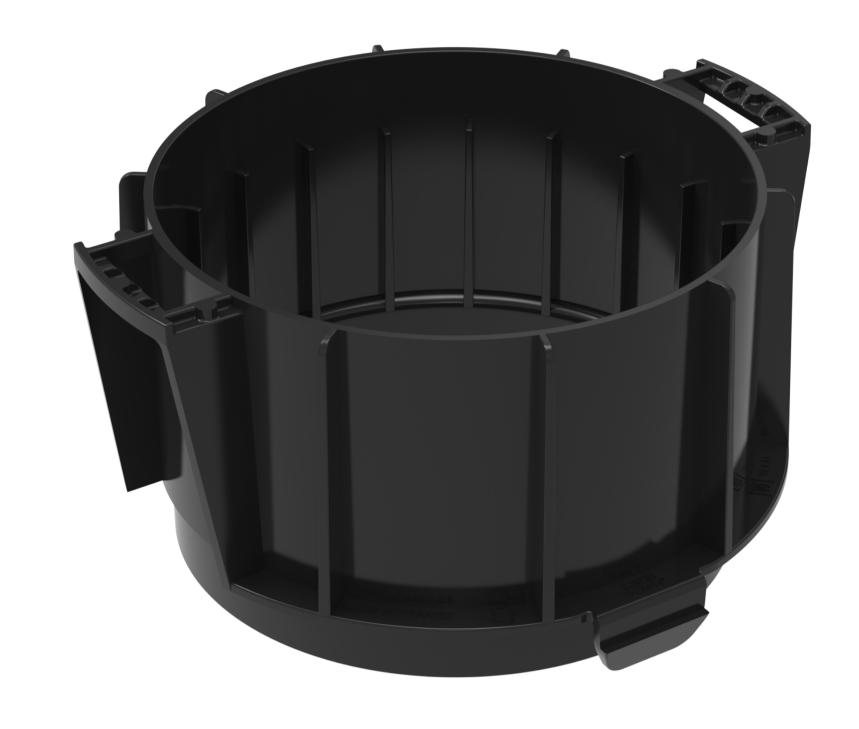

## Application & use

Increases the height of the wooden and slab pedestals by at least 60 mm. Clip directly onto the base plate.

Possibility to add up to 16 extensions on the same pedestal to increase the final height by 1 meter.

## Technical characteristics

Composition: polypropylene (recycled and recyclable)

Color: black Origin: France

Garantee: 10 years

Conformity: norm DTU 43.1

Use: pedestrian only

Weight: 100g Height: 20 mm Diameter: 142 mm

## Avantages produit

- + Possibility to reach a height of up to 1 meter
- + Simple and efficient, the extension is **clipped** between the base and the adjustment ring without fixing
- + Compatible products
  - UNIKA wood 40/60 mm pedestal
  - UNIKA slab 40/60 mm pedestal