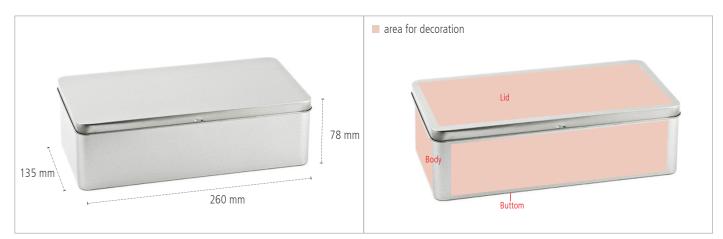

## **Cake Box - Dimensions**

# **Areas for Decoration**

# Cake Box - Key Data

| Description           | The cake box - perfectly suited for packaging the especial cake "Dresdner Stollen" with size of 750 g. |                  |              |                 |          |
|-----------------------|--------------------------------------------------------------------------------------------------------|------------------|--------------|-----------------|----------|
| Article Number        | DSE 030                                                                                                |                  |              |                 |          |
| Dimensions            | 260mm x 135mm x 78mm                                                                                   |                  |              |                 |          |
| Pcs. per packing unit | 30 Pieces                                                                                              |                  |              |                 |          |
| Decoration *          | Serigraphy                                                                                             | Digital Printing | Pad Printing | Laser Engraving | Stamping |
| Lid                   | 8                                                                                                      | 8                | <b>I</b>     | <b>O</b>        | <b>O</b> |
| Body                  | 8                                                                                                      | 8                | •            | •               | 8        |
| Buttom                | 8                                                                                                      | 8                | <b>S</b>     | <b>S</b>        | <b>S</b> |