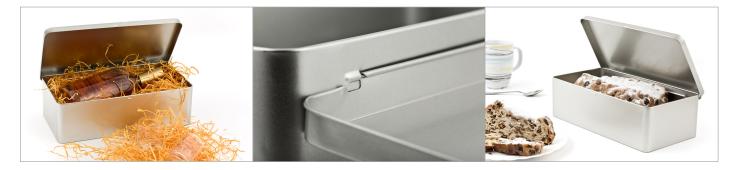

# Cake Box [DSE 030] - Product Data Sheet

## **Cake Box - Dimensions**

# **Areas for Decoration**



### **Cake Box - Detailed Views**



# Cake Box - Key Data

| Description           | The cake box - perfectly suited for packaging the especial cake "Dresdner Stollen" with size of 750 g. |                  |              |                 |          |
|-----------------------|--------------------------------------------------------------------------------------------------------|------------------|--------------|-----------------|----------|
| Article Number        | DSE 030                                                                                                |                  |              |                 |          |
| Dimensions            | 260mm x 135mm x 78mm                                                                                   |                  |              |                 |          |