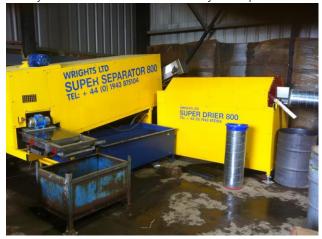

## Super Separator

This separation system is a totally new concept in granulated cable separation.

Wrights Recycling Machinery's cable separating systems will produce up to 99% clean copper and up to 99% clean plastic. This is a wet separation system with an optional dryer available. It can be manufactured in different sizes to process anything from 200kg –1000kg per hour.

These systems can be manufactured to your requirements

**Optional Dryer** 

**Complete Plant** 

**Clean Copper** 

**Clean Plastic** 

WRIGHTS RECYCLING MACHINERY LIMITED
NETHERMOOR WORKS, OTLEY ROAD, GUISELEY, LEEDS
Tel: 0044 (0) 1943 875104 Fax: 0044 (0) 1943 870961
sales@wrightsltd.co.uk www.wrightsltd.co.uk