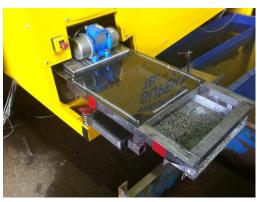

## Super Separator

This separation system is a totally new concept in granulated cable separation.

Wrights Recycling Machinery's cable separating systems will produce up to 99% clean copper and up to 99% clean plastic. This is a wet separation system with an optional dryer available. It can be manufactured in different sizes to process anything from 200kg –1000kg per hour.

These systems can be manufactured to your requirements

**Optional Dryer** 

**Complete Plant** 

**Clean Copper** 

**Clean Plastic** 

WRIGHTS RECYCLING MACHINERY LIMITED
NETHERMOOR WORKS, OTLEY ROAD, GUISELEY, LEEDS
Tel: 0044 (0) 1943 875104 Fax: 0044 (0) 1943 870961
sales@wrightsltd.co.uk www.wrightsltd.co.uk