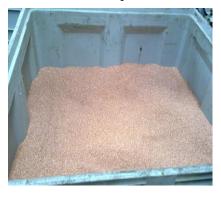

## Super Separator

This separation system is a totally new concept in granulated cable separation.

Wrights Recycling Machinery's cable separating systems will produce up to 99% clean copper and up to 99% clean plastic. This is a wet separation system with an optional dryer available. It can be manufactured in different sizes to process anything from 200kg –1000kg per hour.

These systems can be manufactured to your requirements

**Optional Dryer** 

**Complete Plant** 

**Clean Copper** 

**Clean Plastic** 

WRIGHTS RECYCLING MACHINERY LIMITED
NETHERMOOR WORKS, OTLEY ROAD, GUISELEY, LEEDS
Tel: 0044 (0) 1943 875104 Fax: 0044 (0) 1943 870961
sales@wrightsltd.co.uk www.wrightsltd.co.uk