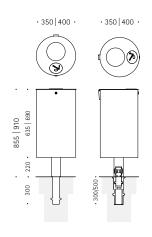

# Mounting

Removable with 3p-Technology Alternative: concrete embedment

|         |           |                    | CL LCTO7   | <u><u> </u></u>        |
|---------|-----------|--------------------|------------|------------------------|
|         |           |                    | Steel ST37 | Stainless steel 1.4301 |
| 529     | 75 liters | Fixed mounting     | 529.001    | 529.011                |
| 529     | 75 liters | With 3p-Technology | 529.020    | 529.022                |
| 530     | 50 liters | Fixed mounting     | 530.001    | -                      |
| 530     | 50 liters | With 3p-Technology | 530.020    | -                      |
|         |           |                    |            |                        |
|         |           |                    |            |                        |
| ST AISI |           |                    |            | 3p 🖬 Technologie       |