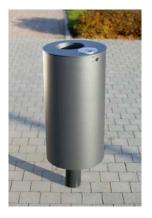

# WASTE-CONTAINER 529 | 530

**529** | Steel + Stainless steel | 75 liters **530** | Steel | 50 liters

# Specifications

Cylindrical steel waste container with O-shaped, horizontal slot area and separate cigarette slot. The container comes with an assembled bollard.

#### Finish

- Stainless steel 1.4301 pickled and smoothed, grain 240 Optional: electropolished/high-gloss (no surcharge)
- $\cdot$  Steel ST37, galvanised with powder coating in standard RAL colours or DB 703
- $\cdot$  Other colours available on request at a surcharge
- $\cdot$  Cigarette slot: Stainless steel 1.4301
- · Incl. internal container
- $\cdot$  May be unlocked for emptying using a triangular key