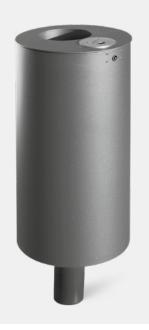

# WASTE-CONTAINER 529 | 530

**529** | Steel + Stainless steel | 75 liters **530** | Steel | 50 liters

# Specifications

Cylindrical steel waste container with O-shaped, horizontal slot area and separate cigarette slot. The container comes with an assembled bollard.

#### Finish

- Stainless steel 1.4301 pickled and smoothed, grain 240 Optional: electropolished/high-gloss (no surcharge)
- $\cdot$  Steel ST37, galvanised with powder coating in standard RAL colours or DB 703
- $\cdot$  Other colours available on request at a surcharge
- $\cdot$  Cigarette slot: Stainless steel 1.4301
- · Incl. internal container
- $\cdot$  May be unlocked for emptying using a triangular key