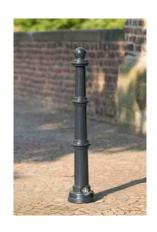

## BOLLARD 005-1

Cast aluminium | 890 mm

### Specifications

Cylindrical bollard made from cast aluminium with three multilayered rings, as well as a spherical top piece.