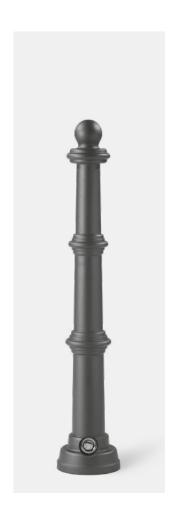

## BOLLARD 005-1

Cast aluminium | 890 mm

### Specifications

Cylindrical bollard made from cast aluminium with three multilayered rings, as well as a spherical top piece.