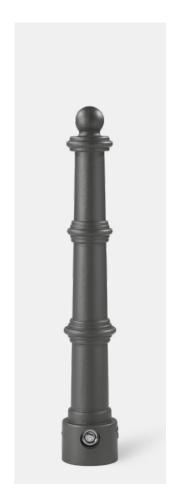

# BOLLARD 005-2

Cast aluminium | 900 mm

# Specifications

Cylindrical bollard made from cast aluminium with two multilayered rings, a cylindrical base about 100 mm high and a sphere as top piece.