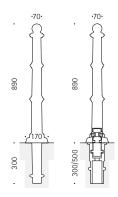

## BOLLARD 005-1

Cast aluminium | 890 mm

### Specifications

Cylindrical bollard made from cast aluminium with three multilayered rings, as well as a spherical top piece.

### Mounting

Removable with 3p-Technology Alternative: concrete embedment