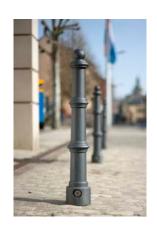

## BOLLARD 005-1

Cast aluminium | 890 mm

### Specifications

Cylindrical bollard made from cast aluminium with three multilayered rings, as well as a spherical top piece.