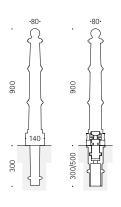

# BOLLARD 005-2

Cast aluminium | 900 mm

# Specifications

Cylindrical bollard made from cast aluminium with two multilayered rings, a cylindrical base about 100 mm high and a sphere as top piece.

### Mounting

Removable with 3p-Technology
Alternative: concrete embedment