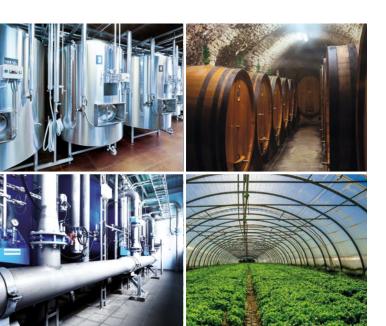

### Breweries, wine presses and dispensaries

To increase occupational safety,  $\mbox{CO}_2$  measurements are a must.

### Heating, ventilation and air conditioning

High CO<sub>2</sub> values in the interior room air negatively influence the ability to concentrate and well-being.

### Greenhouses

The  $CO_2$  values in green houses vary over the course of the day. The adequate  $CO_2$  concentration must be monitored for better growth of the plants.