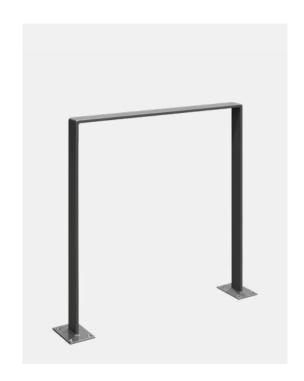

## **BICYCLE-STAND 471**

Steel + Stainless steel | 800

## Specifications

Bike rail made from folded flat steel (60 x 12 mm). A knee rail, as well as other tube dimensions, heights and widths available upon request and at a surcharge.

## Mounting

Concrete embedment

Alternative: version with two flanges to enable screwing

Option: removable with ground shells