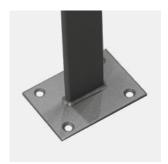

## Mounting

Concrete embedment

Alternative: version with two flanges to enable screwing

Option: removable with ground shells

|                   |                           | Concrete embedding | With flanges to enable screwing |
|-------------------|---------------------------|--------------------|---------------------------------|
| Bicycle-Stand 471 | Steel ST37, galvanised    | 471.001            | 471.040                         |
| Bicycle-Stand 471 | Steel ST37, powder-coated | 471.101            | 471.140                         |
| Bicycle-Stand 471 | Stainless steel 1.4301    | 471.201            | 471.240                         |