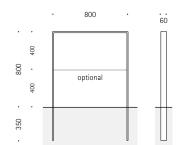

## **BICYCLE-STAND 471**

Steel + Stainless steel | 800

## Specifications

Bike rail made from folded flat steel (60 x 12 mm). A knee rail, as well as other tube dimensions, heights and widths available upon request and at a surcharge.