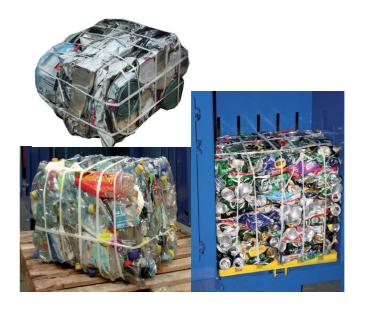

## **60 HD FEATURES**

- ► Can bale a variety of waste products including plastic bottles, drinks cans, Paint tins, carboard and plastic
- ► cross strapping tying system to hold difficult Material in a bale
- ▶ Bale weight of up to 25kg in aluminum cans or 1500 drinks cans in a bale.
- ▶ Bale weight of up to 32kg in plastic bottles or 1000 bottles in a bale depending on their Size.

| BALE DIMENSION | NS                        |
|----------------|---------------------------|
| Height         | 0.650 m                   |
| Width          | 0.600 m                   |
| Depth          | 0.400 m                   |
| Weight         | 32 Kg for Plastic bottles |
| Cycle Times    | 24 seconds                |