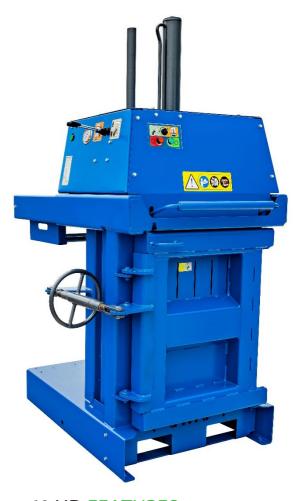

## MACFAB 60 HD

## **60 HD FEATURES**

- ► Can bale a variety of waste products including plastic bottles, drinks cans, Paint tins, carboard and plastic
- ► cross strapping tying system to hold difficult Material in a bale
- ▶ Bale weight of up to 25kg in aluminum cans or 1500 drinks cans in a bale.
- ▶ Bale weight of up to 32kg in plastic bottles or 1000 bottles in a bale depending on their Size.

## **OPTIONAL EXTRAS**

- ► Available in 380-400 volt power supply.
- ► Galvanized finish.

| BALER DIMENSIONS      |                            |  |
|-----------------------|----------------------------|--|
| Height                | 2.133 m                    |  |
| Width                 | 1.040 m                    |  |
| Depth                 | 1.328 m                    |  |
| Weight                | 706 kg                     |  |
| Transportation Height | 2.133 m                    |  |
| Power Supply          | 220 - 240 V (single phase) |  |
| Motor                 | 2.2 kW 16 Amp              |  |
| Pressing Force        | 13 Ton                     |  |
| Noise Level           | 72 dB                      |  |