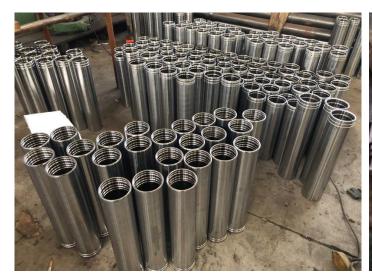

machine             | 2 |
| Closed type single point forging machine | 2 |
| Closed type two points forging machine   | 2 |
| 150 kg pneumatic hammer                  | 1 |
| 250 kg pneumatic hammer                  | 2 |
| 125 t punching machine                   | 6 |
| 1600 t friction forging machine          | 2 |
| Electric induction furnace               | 4 |
| Traveling crane                          | 4 |
| Round bar cutting machine                | 3 |
| Circular sawing machine                  | 1 |
| Band sawing machine                      | 4 |
| CNC machining center                     | 2 |
| CNC lathe                                | 1 |
| Conventional lathe                       | 3 |
| Radial drilling machine                  | 1 |

## Forging workshop





# Samples















# Samples