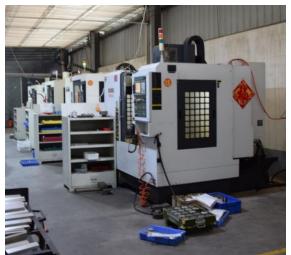

## Machining workshop

| Workshop info        |                                                      |
|----------------------|------------------------------------------------------|
| Floor area           | 2 000 m <sup>2</sup>                                 |
| Employees            | 60 people                                            |
| Production capacity  | 300 000 parts per year                               |
| Materials            | steels (including stainless steel), copper, aluminum |
| CNC lathe            | diameter ≤300 mm, length ≤800 mm                     |
| CNC machining center | length 1 150 mm, height 520 mm                       |
| Tolerances           | ±0,005 mm                                            |

| Equipment list                         |    |
|----------------------------------------|----|
| Vertical CNC Machining Center (4 axis) | 3  |
| Vertical CNC Machining Center          | 5  |
| CNC Lathe                              | 21 |
| Taper Wire Cutting Machine             | 2  |
| Bench Drilling Machine                 | 2  |
| Tapping Machine                        | 2  |
| Automatic Sawing Machine               | 2  |
| Conventional Lathe                     | 1  |

## Machining workshop