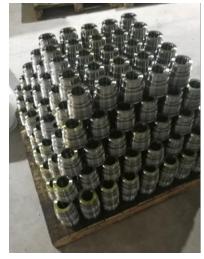

| 2 |
| Closed type single point forging machine | 2 |
| Closed type two points forging machine   | 2 |
| 150 kg pneumatic hammer                  | 1 |
| 250 kg pneumatic hammer                  | 2 |
| 125 t punching machine                   | 6 |
| 1600 t friction forging machine          | 2 |
| Electric induction furnace               | 4 |
| Traveling crane                          | 4 |
| Round bar cutting machine                | 3 |
| Circular sawing machine                  | 1 |
| Band sawing machine                      | 4 |
| CNC machining center                     | 2 |
| CNC lathe                                | 1 |
| Conventional lathe                       | 3 |
| Radial drilling machine                  | 1 |

## Forging workshop





# Samples















# Samples