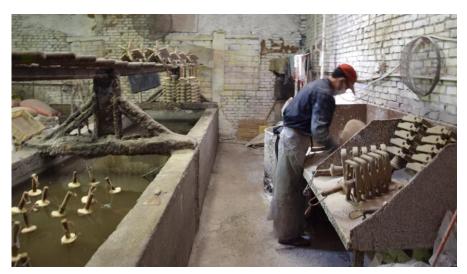

#### Casting workshop

| Workshop info       |                                    |
|---------------------|------------------------------------|
| Floor area          | 8 000 m <sup>2</sup>               |
| Employees           | 75 people                          |
| Production capacity | 1 600 tons per year                |
| Materials           | Steels (including stainless steel) |
| Part length         | 50 - 1 000 mm                      |
| Part weight         | 0,05 - 50 kg                       |
| Tolerances          | ±1 mm                              |

| Equipment list                     |   |
|------------------------------------|---|
| Medium-frequency induction furnace | 2 |
| Heat treatment furnace             | 1 |
| Wax melting roasting furnace       | 1 |
| Sand blasting machine              | 3 |
| Shot blasting machine              | 1 |
| Shell removing machine             | 1 |
| Wax injection machine              | 1 |

#### Casting workshop