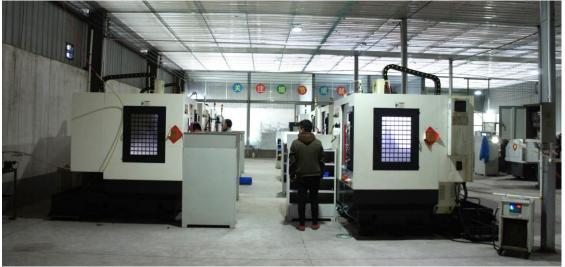

## Machining workshop

| Workshop info        |                                                      |
|----------------------|------------------------------------------------------|
| Floor area           | 2 000 m <sup>2</sup>                                 |
| Employees            | 60 people                                            |
| Production capacity  | 300 000 parts per year                               |
| Materials            | steels (including stainless steel), copper, aluminum |
| CNC lathe            | diameter ≤300 mm, length ≤800 mm                     |
| CNC machining center | length 1 150 mm, height 520 mm                       |
| Tolerances           | ±0,005 mm                                            |

| Equipment list                         |    |
|----------------------------------------|----|
| Vertical CNC Machining Center (4 axis) | 3  |
| Vertical CNC Machining Center          | 5  |
| CNC Lathe                              | 21 |
| Taper Wire Cutting Machine             | 2  |
| Bench Drilling Machine                 | 2  |
| Tapping Machine                        | 2  |
| Automatic Sawing Machine               | 2  |
| Conventional Lathe                     | 1  |

## Machining workshop