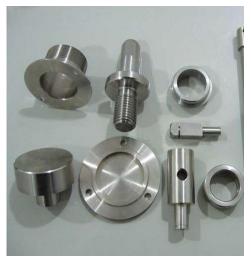

| 2 |
| Closed type single point forging machine | 2 |
| Closed type two points forging machine   | 2 |
| 150 kg pneumatic hammer                  | 1 |
| 250 kg pneumatic hammer                  | 2 |
| 125 t punching machine                   | 6 |
| 1600 t friction forging machine          | 2 |
| Electric induction furnace               | 4 |
| Traveling crane                          | 4 |
| Round bar cutting machine                | 3 |
| Circular sawing machine                  | 1 |
| Band sawing machine                      | 4 |
| CNC machining center                     | 2 |
| CNC lathe                                | 1 |
| Conventional lathe                       | 3 |
| Radial drilling machine                  | 1 |

## Forging workshop





# Samples















# Samples