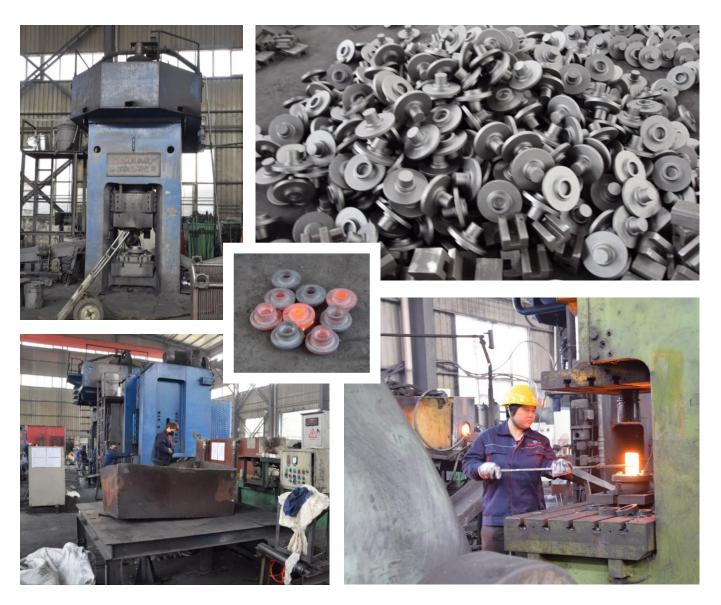

## Forging workshop

| Workshop info       |                       |
|---------------------|-----------------------|
| Floor area          | 10 000 m <sup>2</sup> |
| Employees           | 85 people             |
| Production capacity | 10 000 tons per year  |
| Materials           | Structural steel      |
| Part diameter       | ≤200 mm               |
| Part height         | ≤100 mm               |
| Part weight         | <10 kg                |
| Tolerances          | ±0,5 mm               |

## Forging workshop