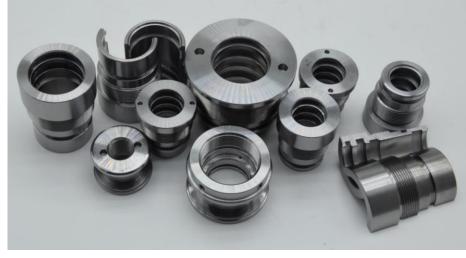

e             | 2 |
| Closed type single point forging machine | 2 |
| Closed type two points forging machine   | 2 |
| 150 kg pneumatic hammer                  | 1 |
| 250 kg pneumatic hammer                  | 2 |
| 125 t punching machine                   | 6 |
| 1600 t friction forging machine          | 2 |
| Electric induction furnace               | 4 |
| Traveling crane                          | 4 |
| Round bar cutting machine                | 3 |
| Circular sawing machine                  | 1 |
| Band sawing machine                      | 4 |
| CNC machining center                     | 2 |
| CNC lathe                                | 1 |
| Conventional lathe                       | 3 |
| Radial drilling machine                  | 1 |

## Forging workshop





# Samples















# Samples