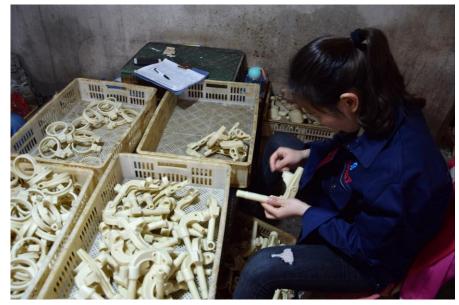

#### Casting workshop

| Workshop info       |                                    |
|---------------------|------------------------------------|
| Floor area          | 8 000 m <sup>2</sup>               |
| Employees           | 75 people                          |
| Production capacity | 1 600 tons per year                |
| Materials           | Steels (including stainless steel) |
| Part length         | 50 - 1 000 mm                      |
| Part weight         | 0,05 - 50 kg                       |
| Tolerances          | ±1 mm                              |

#### Casting workshop