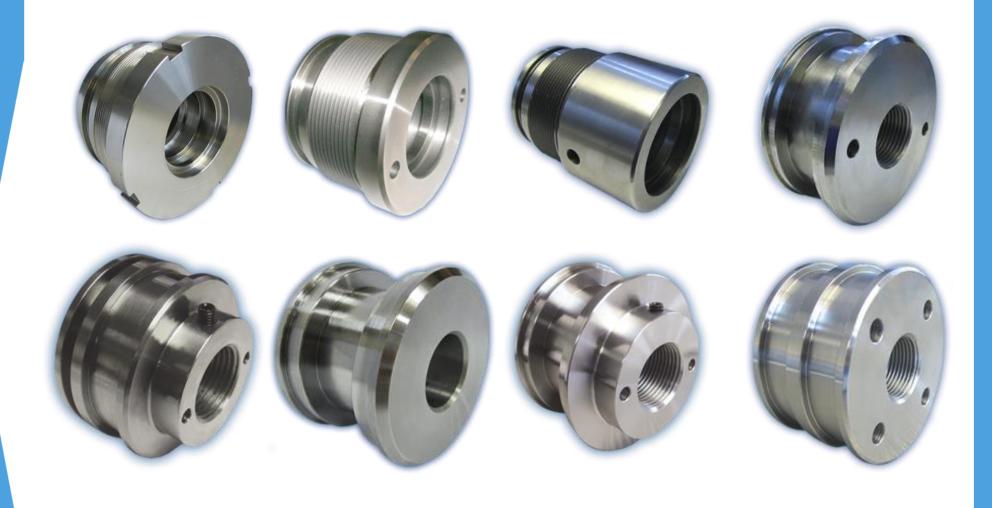

## Machining workshop

| Workshop info        |                                                      |
|----------------------|------------------------------------------------------|
| Floor area           | 2 000 m <sup>2</sup>                                 |
| Employees            | 60 people                                            |
| Production capacity  | 300 000 parts per year                               |
| Materials            | steels (including stainless steel), copper, aluminum |
| CNC lathe            | diameter ≤300 mm, length ≤800 mm                     |
| CNC machining center | length 1 150 mm, height 520 mm                       |
| Tolerances           | ±0,005 mm                                            |

| Equipment list                         |    |
|----------------------------------------|----|
| Vertical CNC Machining Center (4 axis) | 3  |
| Vertical CNC Machining Center          | 5  |
| CNC Lathe                              | 21 |
| Taper Wire Cutting Machine             | 2  |
| Bench Drilling Machine                 | 2  |
| Tapping Machine                        | 2  |
| Automatic Sawing Machine               | 2  |
| Conventional Lathe                     | 1  |

## Machining workshop