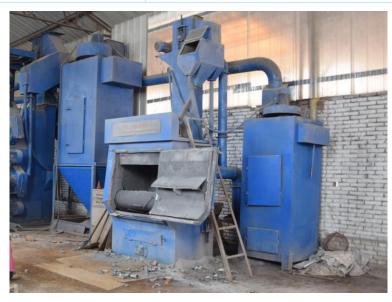

#### Casting workshop

| Workshop info       |                                    |
|---------------------|------------------------------------|
| Floor area          | 8 000 m <sup>2</sup>               |
| Employees           | 75 people                          |
| Production capacity | 1 600 tons per year                |
| Materials           | Steels (including stainless steel) |
| Part length         | 50 - 1 000 mm                      |
| Part weight         | 0,05 - 50 kg                       |
| Tolerances          | ±1 mm                              |

| Equipment list                     |   |
|------------------------------------|---|
| Medium-frequency induction furnace | 2 |
| Heat treatment furnace             | 1 |
| Wax melting roasting furnace       | 1 |
| Sand blasting machine              | 3 |
| Shot blasting machine              | 1 |
| Shell removing machine             | 1 |
| Wax injection machine              | 1 |

#### Casting workshop