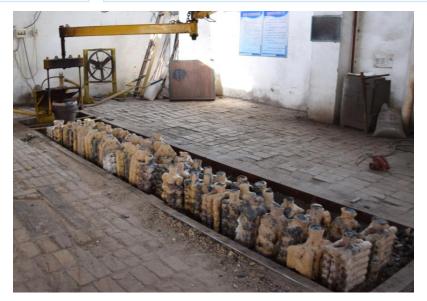

## Forging workshop

| Workshop info       |                       |
|---------------------|-----------------------|
| Floor area          | 10 000 m <sup>2</sup> |
| Employees           | 85 people             |
| Production capacity | 10 000 tons per year  |
| Materials           | Structural steel      |
| Part diameter       | ≤200 mm               |
| Part height         | ≤100 mm               |
| Part weight         | <10 kg                |
| Tolerances          | ±0,5 mm               |

| Equipment list                           |   |
|------------------------------------------|---|
| Clutch screw forging machine             | 2 |
| Closed type single point forging machine | 2 |
| Closed type two points forging machine   | 2 |
| 150 kg pneumatic hammer                  | 1 |
| 250 kg pneumatic hammer                  | 2 |
| 125 t punching machine                   | 6 |
| 1600 t friction forging machine          | 2 |
| Electric induction furnace               | 4 |
| Traveling crane                          | 4 |
| Round bar cutting machine                | 3 |
| Circular sawing machine                  | 1 |
| Band sawing machine                      | 4 |
| CNC machining center                     | 2 |
| CNC lathe                                | 1 |
| Conventional lathe                       | 3 |
| Radial drilling machine                  | 1 |

## Forging workshop