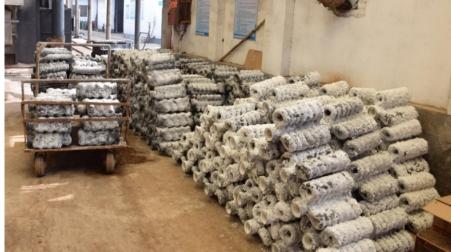

#### Casting workshop

| Workshop info       |                                    |
|---------------------|------------------------------------|
| Floor area          | 8 000 m <sup>2</sup>               |
| Employees           | 75 people                          |
| Production capacity | 1 600 tons per year                |
| Materials           | Steels (including stainless steel) |
| Part length         | 50 - 1 000 mm                      |
| Part weight         | 0,05 - 50 kg                       |
| Tolerances          | ±1 mm                              |

#### Casting workshop