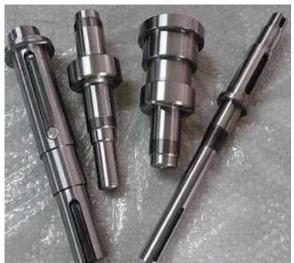

ine             | 2 |
| Closed type single point forging machine | 2 |
| Closed type two points forging machine   | 2 |
| 150 kg pneumatic hammer                  | 1 |
| 250 kg pneumatic hammer                  | 2 |
| 125 t punching machine                   | 6 |
| 1600 t friction forging machine          | 2 |
| Electric induction furnace               | 4 |
| Traveling crane                          | 4 |
| Round bar cutting machine                | 3 |
| Circular sawing machine                  | 1 |
| Band sawing machine                      | 4 |
| CNC machining center                     | 2 |
| CNC lathe                                | 1 |
| Conventional lathe                       | 3 |
| Radial drilling machine                  | 1 |

## Forging workshop





# Samples















# Samples