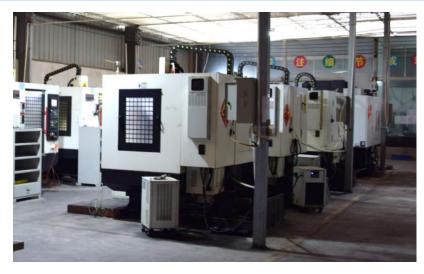

## Machining workshop

| Workshop info        |                                                      |
|----------------------|------------------------------------------------------|
| Floor area           | 2 000 m <sup>2</sup>                                 |
| Employees            | 60 people                                            |
| Production capacity  | 300 000 parts per year                               |
| Materials            | steels (including stainless steel), copper, aluminum |
| CNC lathe            | diameter ≤300 mm, length ≤800 mm                     |
| CNC machining center | length 1 150 mm, height 520 mm                       |
| Tolerances           | ±0,005 mm                                            |

| Equipment list                         |    |
|----------------------------------------|----|
| Vertical CNC Machining Center (4 axis) | 3  |
| Vertical CNC Machining Center          | 5  |
| CNC Lathe                              | 21 |
| Taper Wire Cutting Machine             | 2  |
| Bench Drilling Machine                 | 2  |
| Tapping Machine                        | 2  |
| Automatic Sawing Machine               | 2  |
| Conventional Lathe                     | 1  |

## Machining workshop