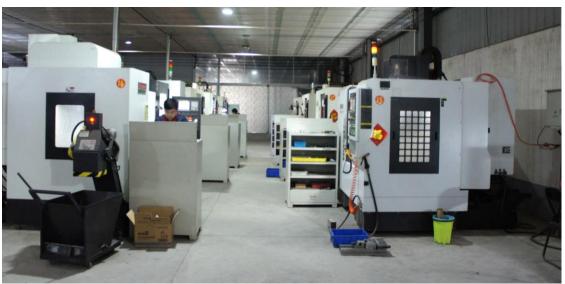

## Machining workshop

| Workshop info        |                                                      |
|----------------------|------------------------------------------------------|
| Floor area           | 2 000 m <sup>2</sup>                                 |
| Employees            | 60 people                                            |
| Production capacity  | 300 000 parts per year                               |
| Materials            | steels (including stainless steel), copper, aluminum |
| CNC lathe            | diameter ≤300 mm, length ≤800 mm                     |
| CNC machining center | length 1 150 mm, height 520 mm                       |
| Tolerances           | ±0,005 mm                                            |

| Equipment list                         |    |
|----------------------------------------|----|
| Vertical CNC Machining Center (4 axis) | 3  |
| Vertical CNC Machining Center          | 5  |
| CNC Lathe                              | 21 |
| Taper Wire Cutting Machine             | 2  |
| Bench Drilling Machine                 | 2  |
| Tapping Machine                        | 2  |
| Automatic Sawing Machine               | 2  |
| Conventional Lathe                     | 1  |

## Machining workshop