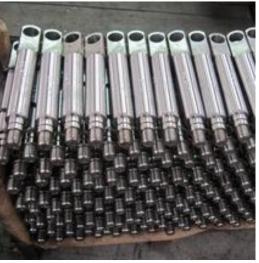

chine             | 2 |
| Closed type single point forging machine | 2 |
| Closed type two points forging machine   | 2 |
| 150 kg pneumatic hammer                  | 1 |
| 250 kg pneumatic hammer                  | 2 |
| 125 t punching machine                   | 6 |
| 1600 t friction forging machine          | 2 |
| Electric induction furnace               | 4 |
| Traveling crane                          | 4 |
| Round bar cutting machine                | 3 |
| Circular sawing machine                  | 1 |
| Band sawing machine                      | 4 |
| CNC machining center                     | 2 |
| CNC lathe                                | 1 |
| Conventional lathe                       | 3 |
| Radial drilling machine                  | 1 |

## Forging workshop





# Samples















# Samples