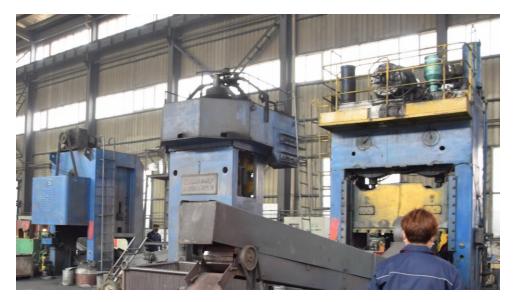

## Forging workshop

| Workshop info       |                       |
|---------------------|-----------------------|
| Floor area          | 10 000 m <sup>2</sup> |
| Employees           | 85 people             |
| Production capacity | 10 000 tons per year  |
| Materials           | Structural steel      |
| Part diameter       | ≤200 mm               |
| Part height         | ≤100 mm               |
| Part weight         | <10 kg                |
| Tolerances          | ±0,5 mm               |

## Forging workshop