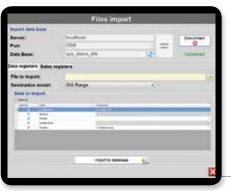

Note: The purchase of software licenses allows the update to new versions in the Dibal website.

**Staff management.** New vendors registration.

Articles management. Product nutritional facts recording.

Sales management. Sales data files import to a database for later management.