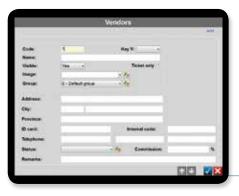

Note: The purchase of software licenses allows the update to new versions in the Dibal website.

**Staff management.** New vendors registration.

Articles management. Product nutritional facts recording.

Sales management. Sales data files import to a database for later management.