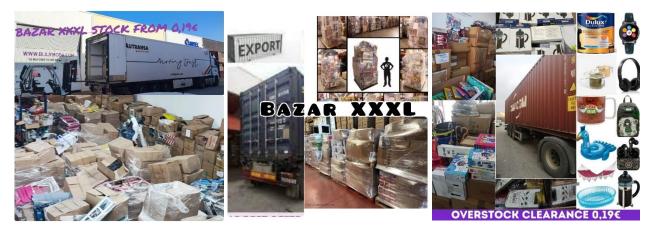

## BAZAR XXL MIX OVERSTOCK – BIJUYMODA.COM

At bijuymoda.com we are in charge of the distribution and export of a large quantity of goods, due to the high demand we receive from our bazaar offer, we have increased the working capacity and we carry out full truck or container loads every week in different parts of Europe, Africa and the Middle East.

How do we send it?

The price is adjusted to the purchase quantity:

- From 40,000 pieces: €0.25/unit. 20' container or 11 pallets.

- from 100,000 pieces: €0.19/unit. (full load). Full truck (33 pallets) or 40 HC container (24 pallets).

You can see more photos and videos of the merchandise through our Dropbox mat, I provide the link below:

https://www.dropbox.com/sh/lmwy1hipnrxjq6e/AABo74nyUxWySiKXzlHnL3i4a?dl=0

WWW.BIJUYMODA.COM bijuymoda@gmail.com info@bijuymoda.com