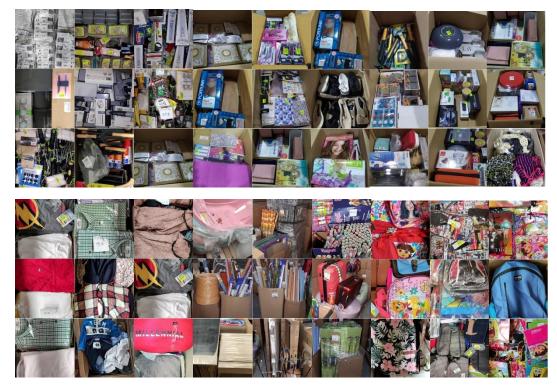

All the merchandise is new, it corresponds to overstock of department stores in Europe. Includes products from well-known brands.

The offer includes a wide variety of products from different families:

- Clothing: Women's clothing, men's clothing, children's clothing, clothing accessories and accessories, underwear, etc.

- Sport and hobby: Sports shoes, Sportswear, Sports accessories, Sports equipment, beach items, etc.
- Telephony: Mobile accessories, covers, Tablet covers, chargers, USB cables, etc.

- Jewelry: Costume jewellery, accessories, hair accessories, etc.

- Electronics: Games, computer accessories, USB cables, multimedia, computer components, photography, Hi-fi and audio, etc.

- Food: The lot can include foods with a short expiration date.

- Construction and industry: Tools, construction materials, paint, finishing materials, work clothes, equipment, etc.

- Footwear: Children's shoes, women's shoes and men's shoes.

- Home, Garden and Office: School and office items, Lamps and lighting, seasonal decoration items, Garden accessories, kitchen accessories, bathroom accessories, home textiles, items for animals, etc.

- Health and beauty: Body care, perfumes, personal hygiene, facial cosmetics, makeup, beauty accessories, hair care, personal protection products, etc.

- Small Appliances: The lot may include small appliances such as toasters, blenders, irons, etc.
- Furniture: The lot may include home furniture, garden furniture, office furniture, etc.
- For children: Toys and products for children.