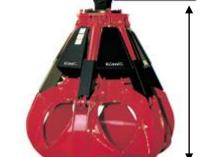

## Wrights Recycling Machinery Ltd

Do you work in the demolition, scrap or waste industry?? Need help sorting and handling any of the following materials... Metal ferrous/non-ferrous, cement, wood, paper, cardboard, rubble, plastic, scrap, general waste, organic waste and any other aspect of your work where heavy and mass lifting is required. Make the Wright choice and let us help you get the correct grab, shear or sorting tongs to make your job easier.

What Grabs You?

RGH

Tel: + 44 (0) 1943 875104

380 - 2050mm **Height Range** 

710 - 3320mm **Height Range** 

WRIGHTS RECYCLING MACHINERY LTD Nethermoor Works, Otley Road, Guiseley, Leeds, LS20 8BT Tel Sales 0044 (0) 1943 875104 Tel: 0044 (0) 1943 875105 Fax: 0044 (0) 1943 870961 sales@wrightsltd.co.uk www.wrightsltd.co.uk