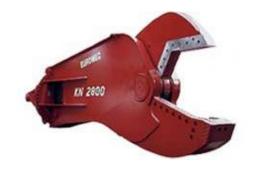

## Wrights Recycling Machinery Ltd

Do you work in the demolition, scrap or waste industry?? Need help sorting and handling any of the following materials... Metal ferrous/non-ferrous, cement, wood, paper, cardboard, rubble, plastic, scrap, general waste, organic waste and any other aspect of your work where heavy and mass lifting is required. Make the Wright choice and let us help you get the correct grab, shear or sorting tongs to make your job easier.

What Grabs You?

RGH

Tel: + 44 (0) 1943 875104

380 - 2050mm **Height Range** 

710 - 3320mm **Height Range** 

WRIGHTS RECYCLING MACHINERY LTD Nethermoor Works, Otley Road, Guiseley, Leeds, LS20 8BT Tel Sales 0044 (0) 1943 875104 Tel: 0044 (0) 1943 875105 Fax: 0044 (0) 1943 870961 sales@wrightsltd.co.uk www.wrightsltd.co.uk