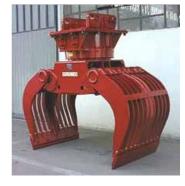

What Grabs You?

RGH

Tel: + 44 (0) 1943 875104

380 - 2050mm **Height Range** 

710 - 3320mm **Height Range** 

WRIGHTS RECYCLING MACHINERY LTD Nethermoor Works, Otley Road, Guiseley, Leeds, LS20 8BT Tel Sales 0044 (0) 1943 875104 Tel: 0044 (0) 1943 875105 Fax: 0044 (0) 1943 870961 sales@wrightsltd.co.uk www.wrightsltd.co.uk