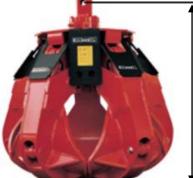

## Wrights Recycling Machinery Ltd

Do you work in the demolition, scrap or waste industry?? Need help sorting and handling any of the following materials... Metal ferrous/non-ferrous, cement, wood, paper, cardboard, rubble, plastic, scrap, general waste, organic waste and any other aspect of your work where heavy and mass lifting is required. Make the Wright choice and let us help you get the correct grab, shear or sorting tongs to make your job easier.

What Grabs You?

RGH

Tel: + 44 (0) 1943 875104

380 - 2050mm **Height Range** 

710 - 3320mm **Height Range** 

WRIGHTS RECYCLING MACHINERY LTD Nethermoor Works, Otley Road, Guiseley, Leeds, LS20 8BT Tel Sales 0044 (0) 1943 875104 Tel: 0044 (0) 1943 875105 Fax: 0044 (0) 1943 870961 sales@wrightsltd.co.uk www.wrightsltd.co.uk