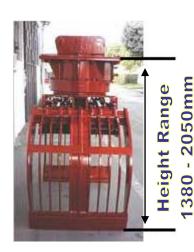

What Grabs You?

RGH

Tel: + 44 (0) 1943 875104

380 - 2050mm **Height Range** 

710 - 3320mm **Height Range** 

WRIGHTS RECYCLING MACHINERY LTD Nethermoor Works, Otley Road, Guiseley, Leeds, LS20 8BT Tel Sales 0044 (0) 1943 875104 Tel: 0044 (0) 1943 875105 Fax: 0044 (0) 1943 870961 sales@wrightsltd.co.uk www.wrightsltd.co.uk