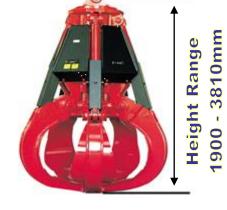

What Grabs You?

RGH

Tel: + 44 (0) 1943 875104

380 - 2050mm **Height Range** 

710 - 3320mm **Height Range** 

WRIGHTS RECYCLING MACHINERY LTD Nethermoor Works, Otley Road, Guiseley, Leeds, LS20 8BT Tel Sales 0044 (0) 1943 875104 Tel: 0044 (0) 1943 875105 Fax: 0044 (0) 1943 870961 sales@wrightsltd.co.uk www.wrightsltd.co.uk