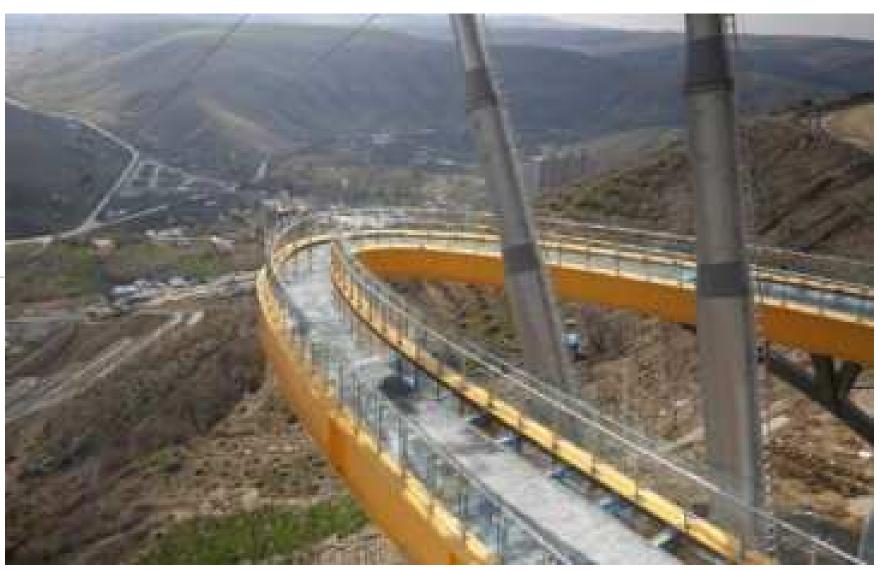

### **Glass Floor - Stair Step**

Glass floors and stairs are produced by tempered laminated glasses in desired thicknesses from 2 layers up to 5 layers with special techniques.,

The technical specifications needed because of Project and static calculations are implemented by considering all of the safety factors.

The top glass layer can be produced with special non-slippery glass in different designs if desired. Skywalks floor glass which is one of the most difficult applications has been successfully applied by EXPROZONE in many different Projects.

Your foot will get off the ground...