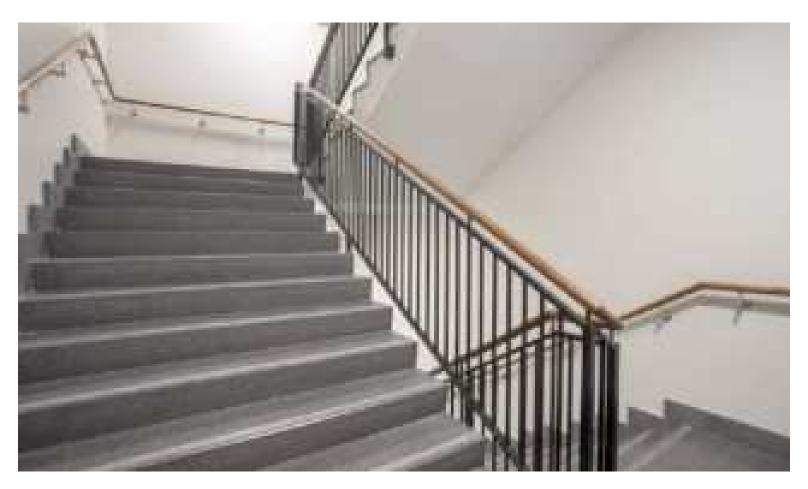

## **Glass Balustrades**

Glass balustrades, laminated or tempered laminated safety glasses are produced exclusively for their projects. Balustrades, glass to glass, stainless or aluminium posts, wood or metal hand rails, recessed on the floor, etc. can be made in many different models. Glass balustrades will reflect your style to the places with its flat, diagonal or curved form sand many different model options. For stylish and transparent safety in stairs, balconies and terraces..