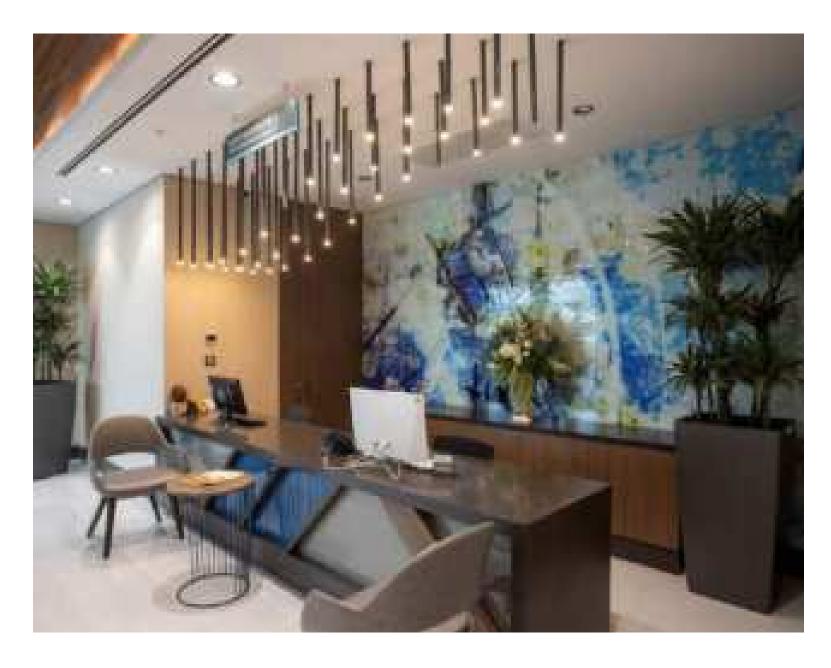

### **Glass Wall Coverings**

Our Wall coverings which are maintenance free and not to be replaced for many years provide easy cleaning and hygiene as well as aesthetic appearance and durability. Therefore, they are preferred by designers for many Projects such as hotels, hospitals, residences and offices. Painted, digitally printed, plain or decorative glasses or laminated fabrics can be covered to all types and shapes of the walls. Metal construction carriers and wooden panel coverings where the glass is being mounted are also carried out on site by our expert crew in accordance with the necessary technical conditions. The choice of those who desire aesthetics, durability and hygiene in wall surfaces...