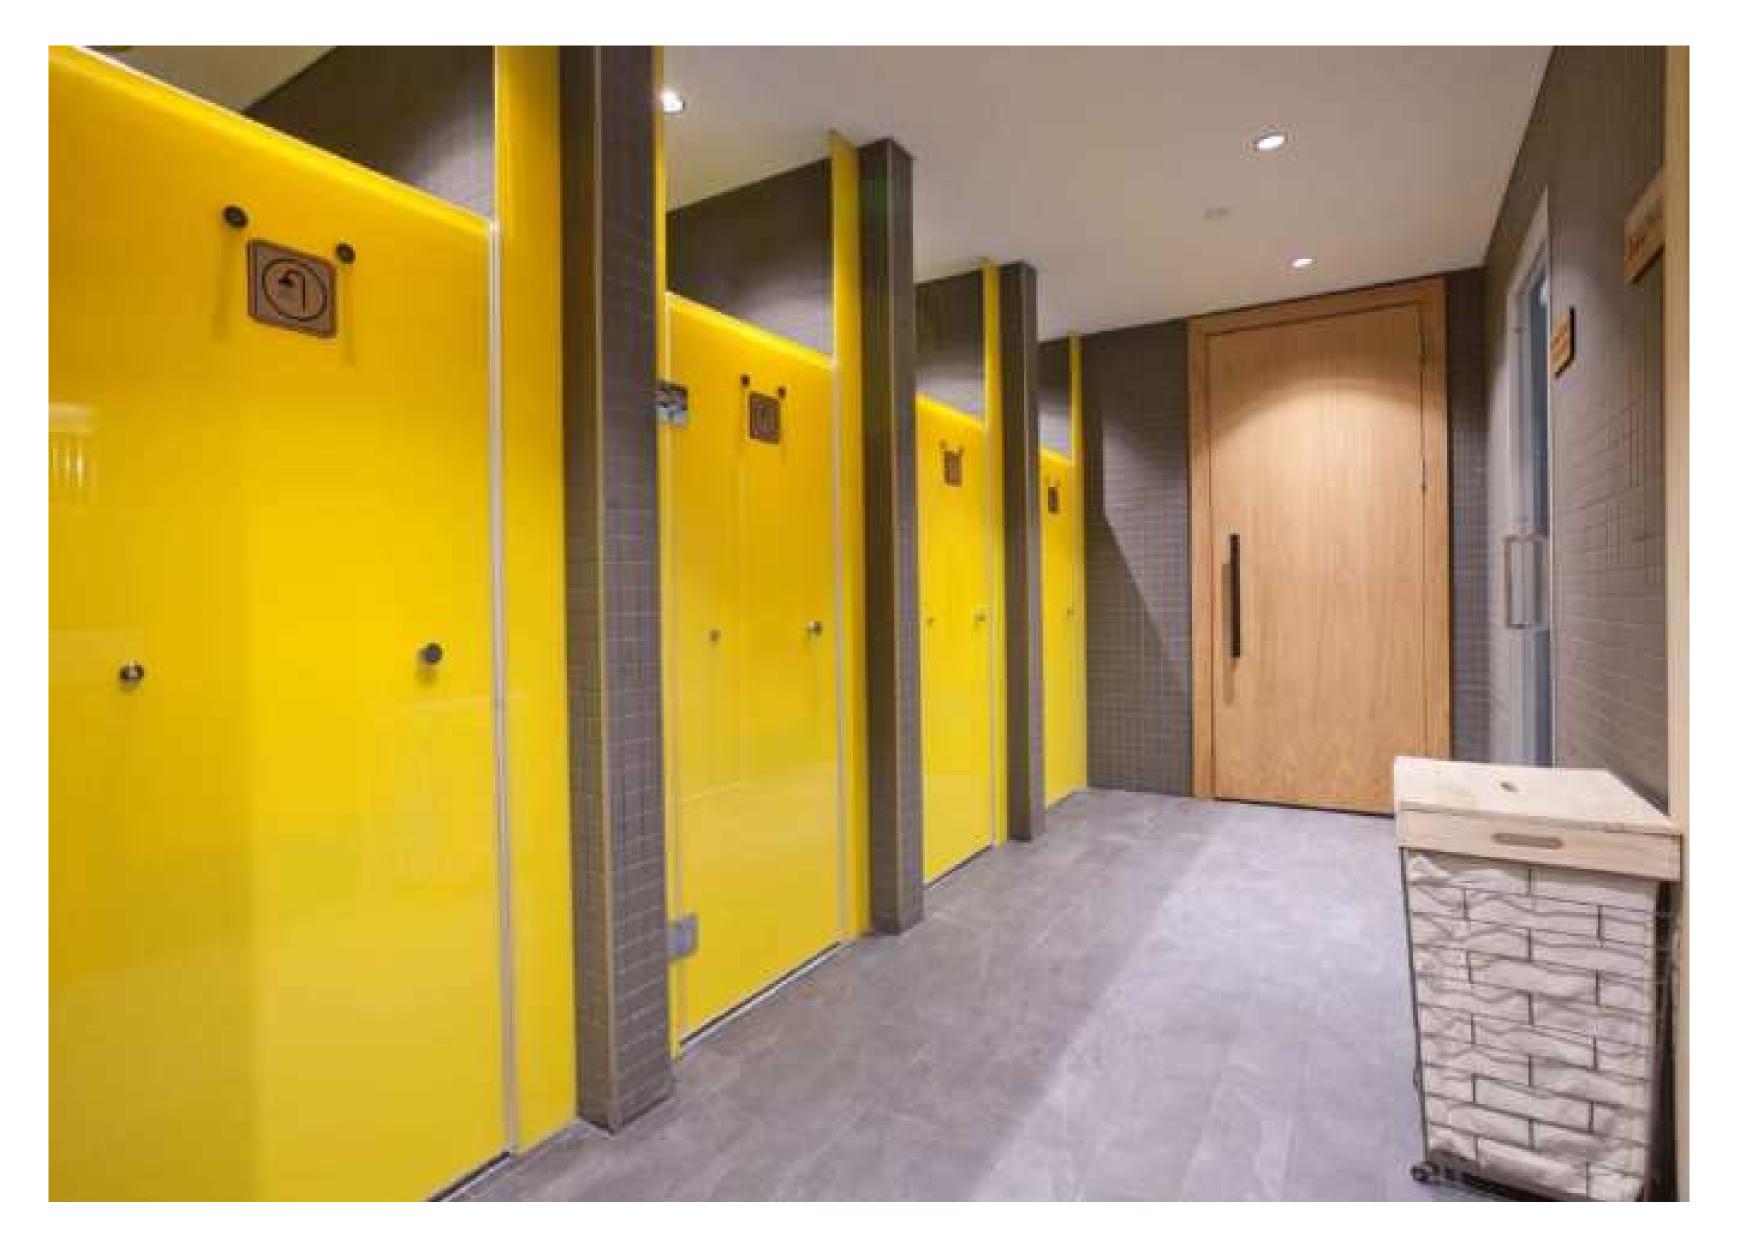

# Wet Area Systems

In present, wet volume systems are used in the projects especially in places such as shower, sauna, toilets, dressing cabins which are of great importance in space designs. These systems are supplied with a large variety of safety glasses and stainless accessories.

Our painted cubicle applications in the system can respond to all designs in non-standard dimensions.

Our systems make your life easier with its original and functional designs which are not affected by water, provide easy cleaning and hygiene...