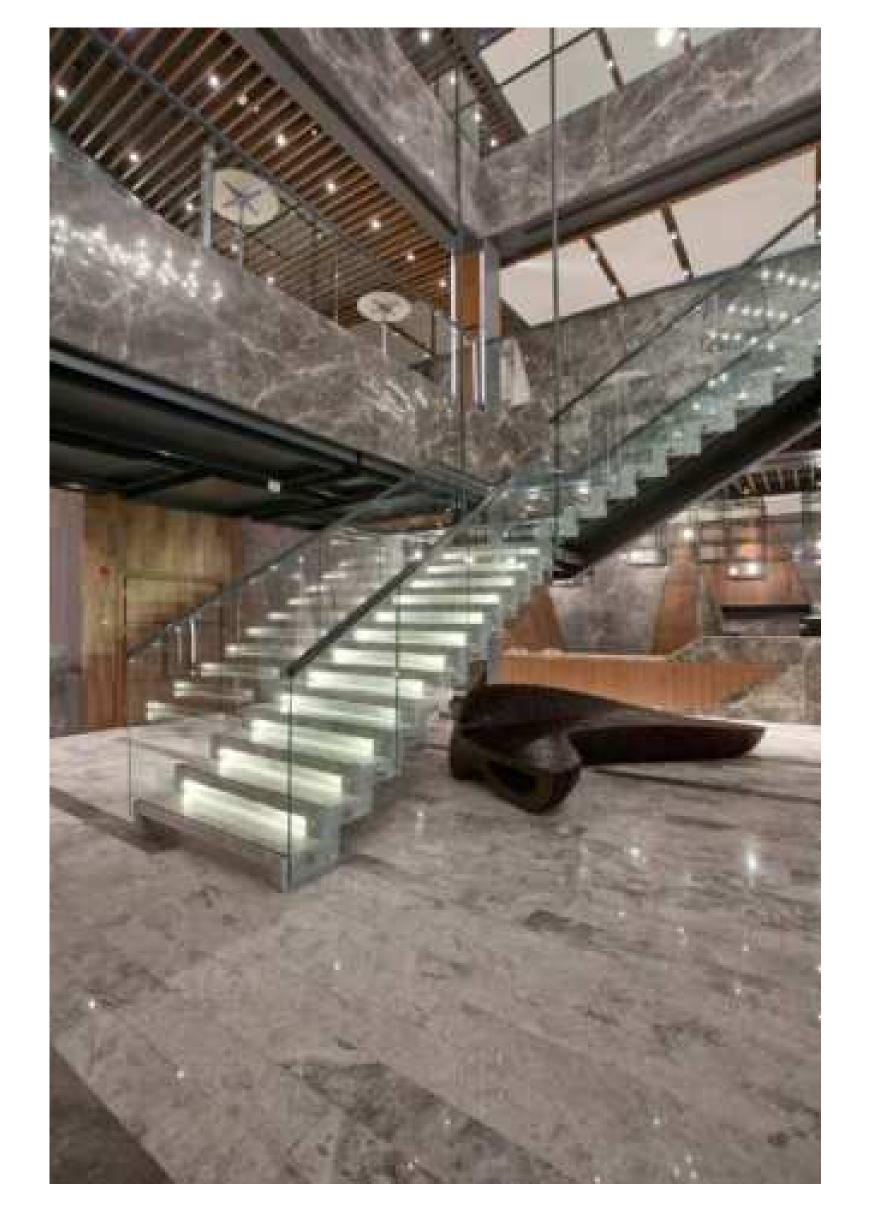

## **Glass Balustrades**

Glass balustrades, laminated or tempered laminated safety glasses are produced exclusively for their projects. Balustrades, glass to glass, stainless or aluminium posts, wood or metal hand rails, recessed on the floor, etc. can be made in many different models. Glass balustrades will reflect your style to the places with its flat, diagonal or curved form sand many different model options. For stylish and transparent safety in stairs, balconies and terraces..

### **Glass Floor - Stair Step**

Glass floors and stairs are produced by tempered laminated glasses in desired thicknesses from 2 layers up to 5 layers with special techniques.,

The technical specifications needed because of Project and static calculations are implemented by considering all of the safety factors.

The top glass layer can be produced with special non-slippery glass in different designs if desired. Skywalks floor glass which is one of the most difficult applications has been successfully applied by EXPROZONE in many different Projects.

Your foot will get off the ground...