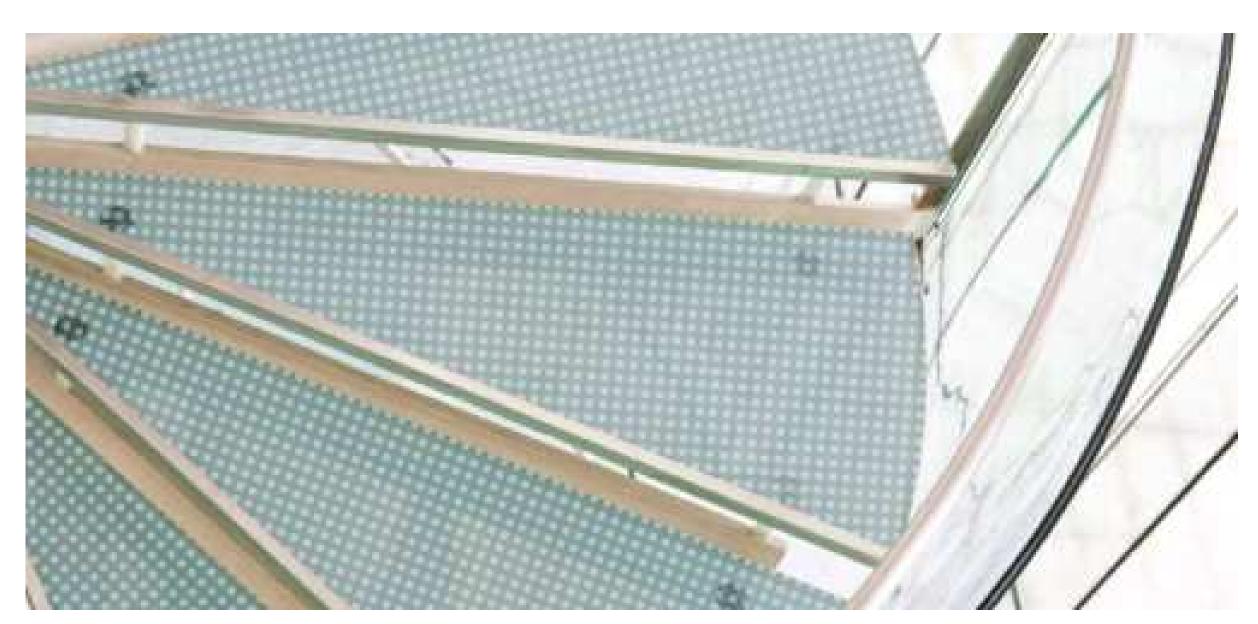

### **Glass Floor - Stair Step**

Glass floors and stairs are produced by tempered laminated glasses in desired thicknesses from 2 layers up to 5 layers with special techniques.,

The technical specifications needed because of Project and static calculations are implemented by considering all of the safety factors.

The top glass layer can be produced with special non-slippery glass in different designs if desired. Skywalks floor glass which is one of the most difficult applications has been successfully applied by EXPROZONE in many different Projects.

Your foot will get off the ground...