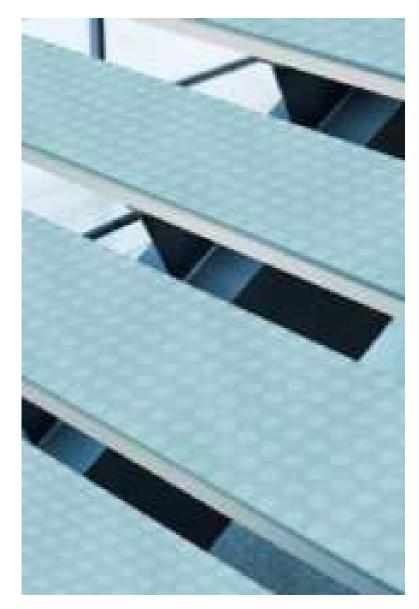

### **Glass Floor - Stair Step**

Glass floors and stairs are produced by tempered laminated glasses in desired thicknesses from 2 layers up to 5 layers with special techniques.,

The technical specifications needed because of Project and static calculations are implemented by considering all of the safety factors.

The top glass layer can be produced with special non-slippery glass in different designs if desired. Skywalks floor glass which is one of the most difficult applications has been successfully applied by EXPROZONE in many different Projects.

Your foot will get off the ground...