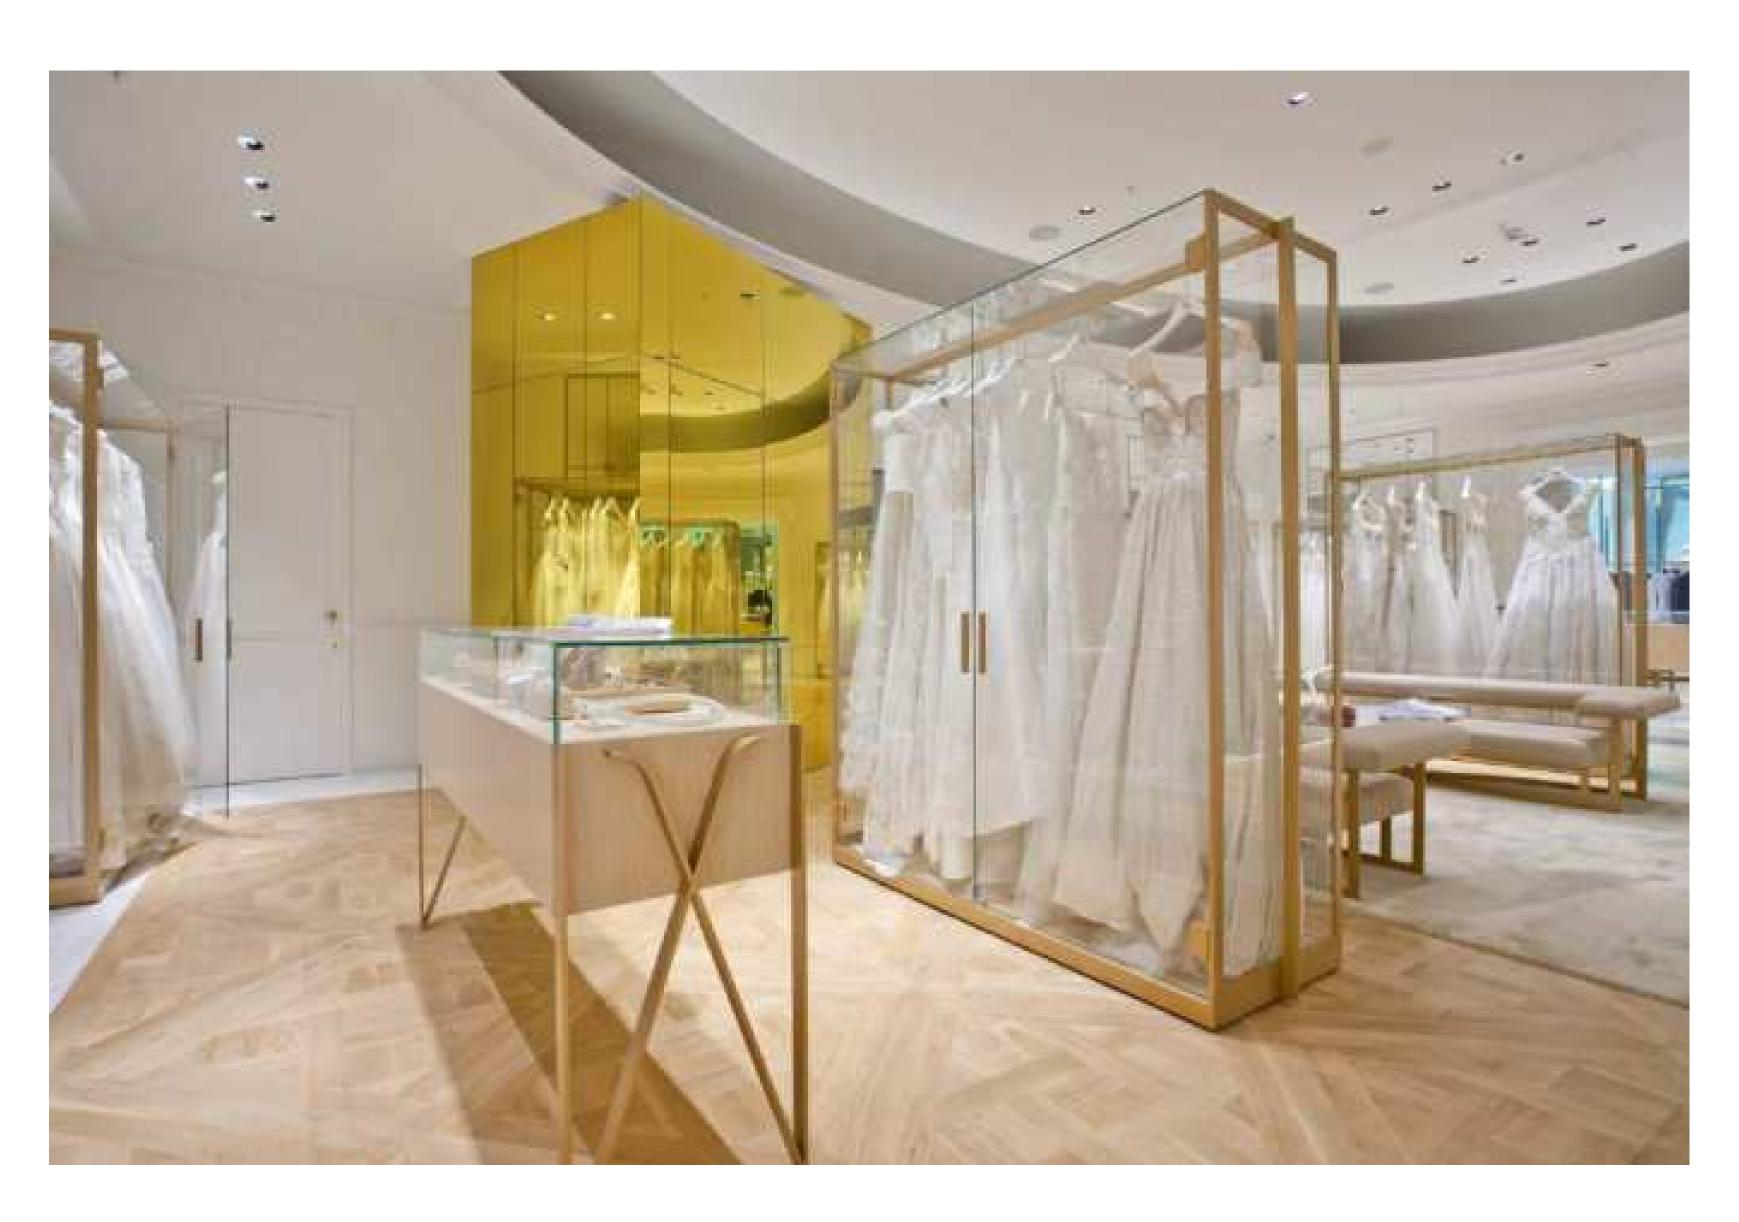

### **Glass Floor - Stair Step**

Glass floors and stairs are produced by tempered laminated glasses in desired thicknesses from 2 layers up to 5 layers with special techniques.,

The technical specifications needed because of Project and static calculations are implemented by considering all of the safety factors.

The top glass layer can be produced with special non-slippery glass in different designs if desired. Skywalks floor glass which is one of the most difficult applications has been successfully applied by EXPROZONE in many different Projects.

Your foot will get off the ground...