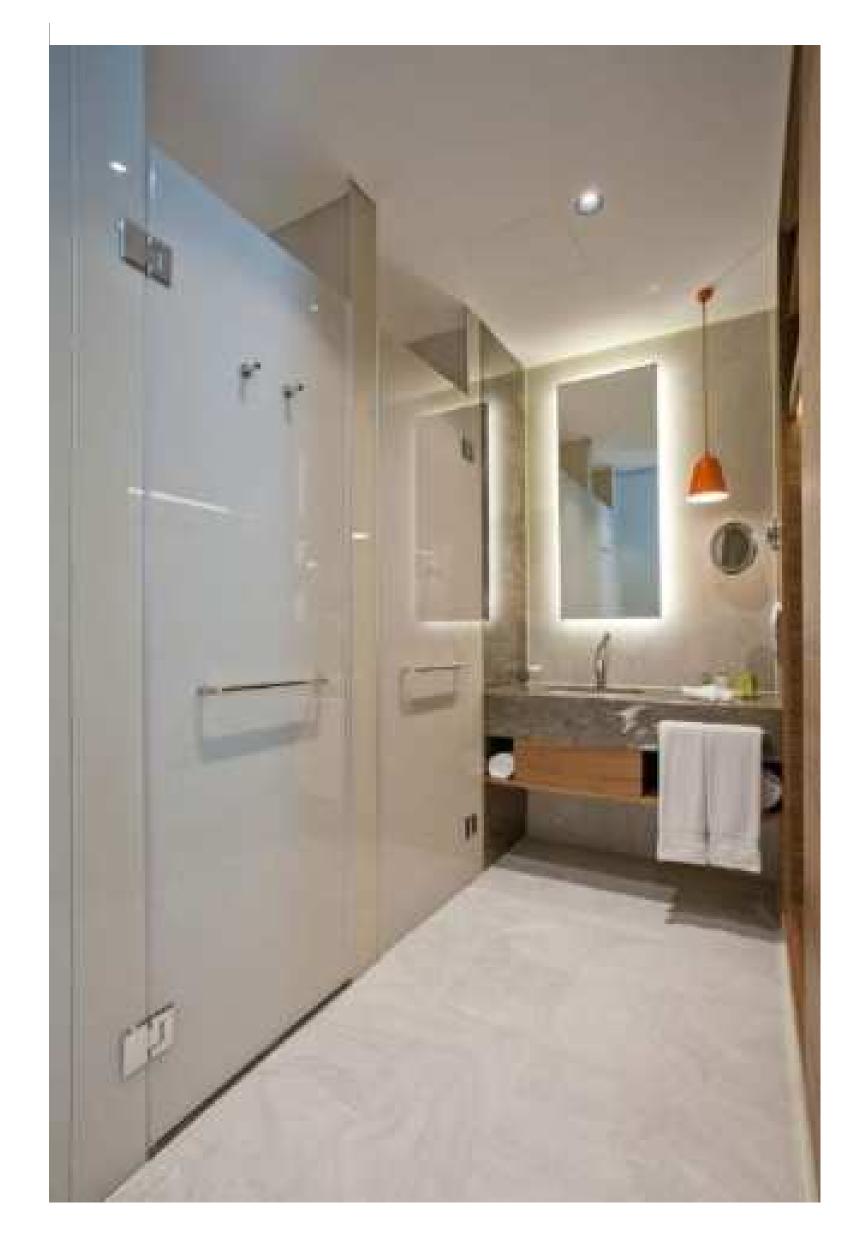

# Wet Area Systems

In present, wet volume systems are used in the projects especially in places such as shower, sauna, toilets, dressing cabins which are of great importance in space designs. These systems are supplied with a large variety of safety glasses and stainless accessories.

Our painted cubicle applications in the system can respond to all designs in non-standard dimensions.

Our systems make your life easier with its original and functional designs which are not affected by water, provide easy cleaning and hygiene...