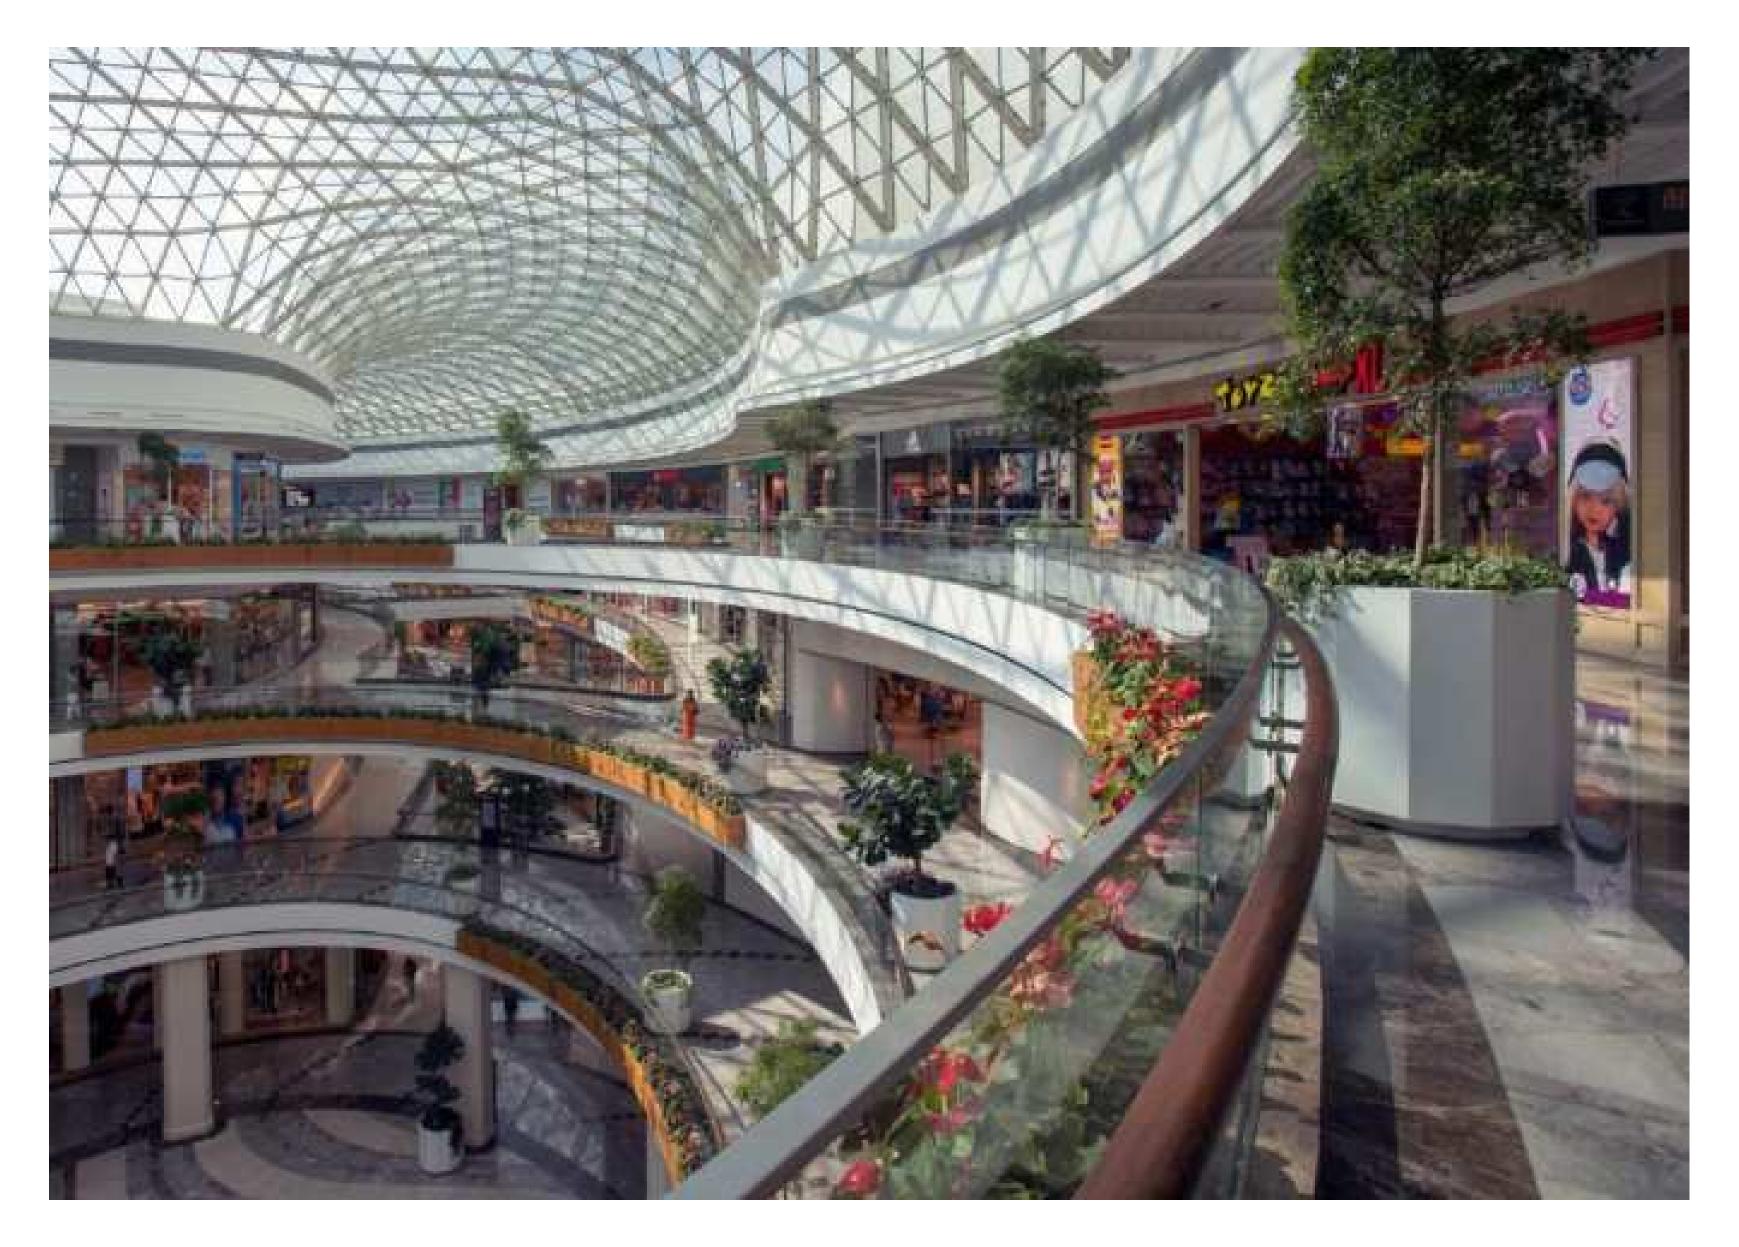

## **Glass Balustrades**

Glass balustrades, laminated or tempered laminated safety glasses are produced exclusively for their projects. Balustrades, glass to glass, stainless or aluminium posts, wood or metal hand rails, recessed on the floor, etc. can be made in many different models. Glass balustrades will reflect your style to the places with its flat, diagonal or curved form sand many different model options. For stylish and transparent safety in stairs, balconies and terraces..