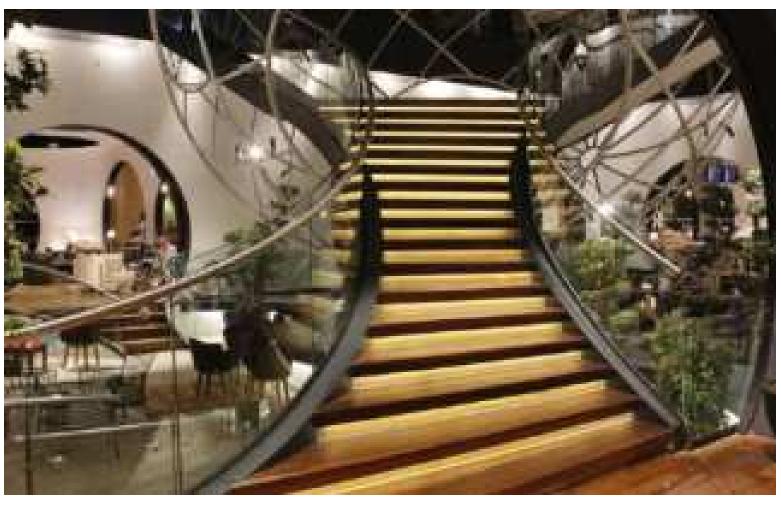

### **Glass Floor - Stair Step**

Glass floors and stairs are produced by tempered laminated glasses in desired thicknesses from 2 layers up to 5 layers with special techniques.,

The technical specifications needed because of Project and static calculations are implemented by considering all of the safety factors.

The top glass layer can be produced with special non-slippery glass in different designs if desired. Skywalks floor glass which is one of the most difficult applications has been successfully applied by EXPROZONE in many different Projects.

Your foot will get off the ground...