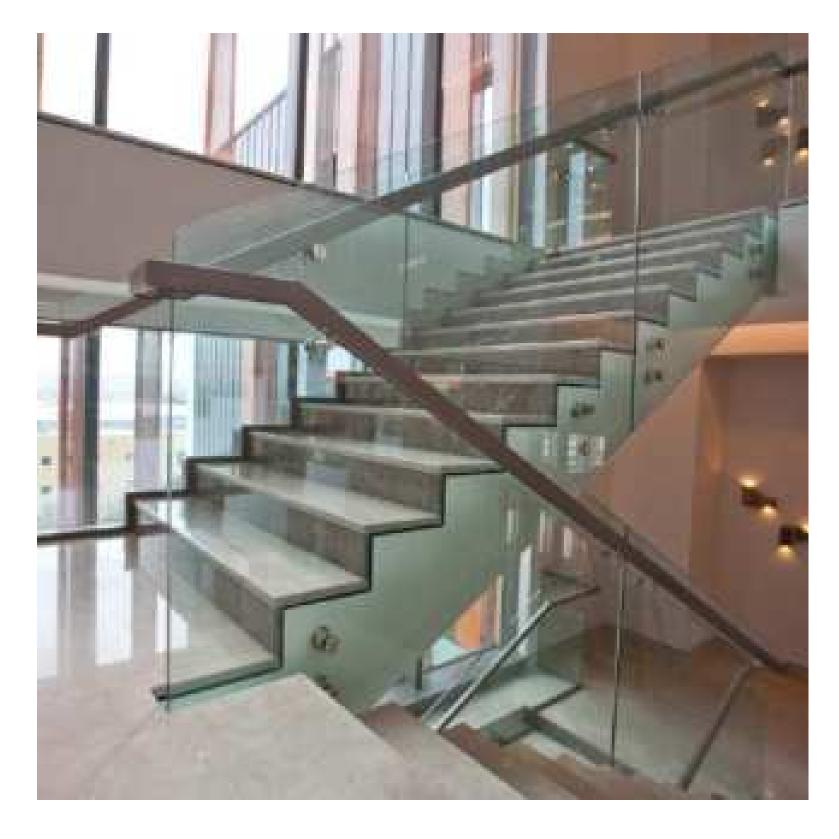

## **Glass Balustrades**

Glass balustrades, laminated or tempered laminated safety glasses are produced exclusively for their projects. Balustrades, glass to glass, stainless or aluminium posts, wood or metal hand rails, recessed on the floor, etc. can be made in many different models. Glass balustrades will reflect your style to the places with its flat, diagonal or curved form sand many different model options. For stylish and transparent safety in stairs, balconies and terraces..