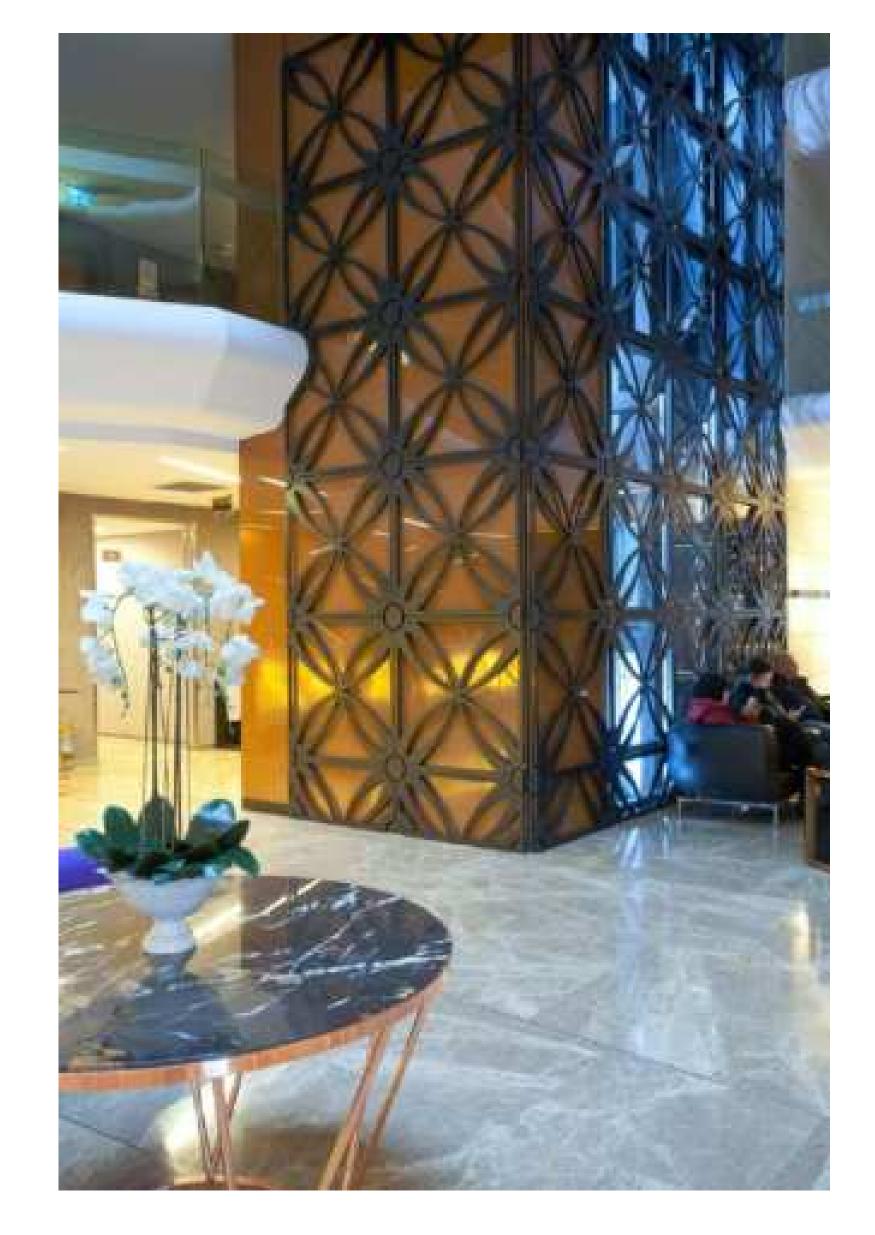

### **Glass Wall Coverings**

Our Wall coverings which are maintenance free and not to be replaced for many years provide easy cleaning and hygiene as well as aesthetic appearance and durability. Therefore, they are preferred by designers for many Projects such as hotels, hospitals, residences and offices. Painted, digitally printed, plain or decorative glasses or laminated fabrics can be covered to all types and shapes of the walls. Metal construction carriers and wooden panel coverings where the glass is being mounted are also carried out on site by our expert crew in accordance with the necessary technical conditions. The choice of those who desire aesthetics, durability and hygiene in wall surfaces...