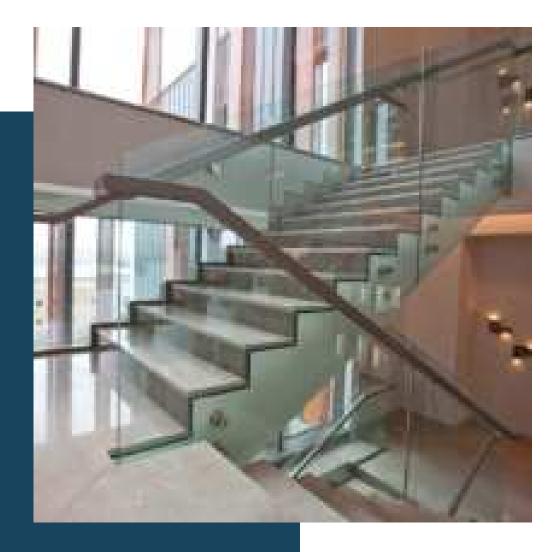

## **Glass Balustrades**

Glass balustrades, laminated or tempered laminated safety glasses are produced exclusively for their projects. Balustrades, glass to glass, stainless or aluminium posts, wood or metal hand rails, recessed on the floor, etc. can be made in many different models. Glass balustrades will reflect your style to the places with its flat, diagonal or curved form sand many different model options. For stylish and transparent safety in stairs, balconies and terraces..