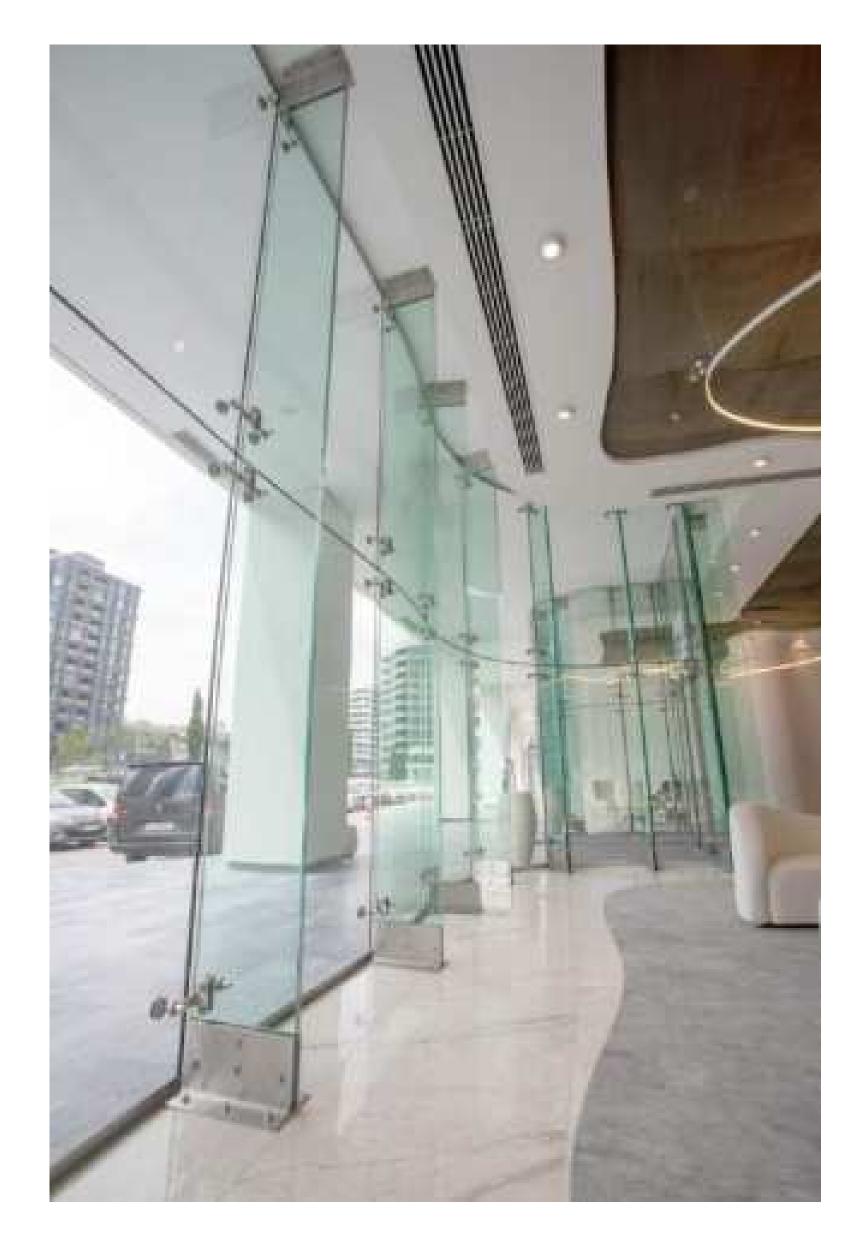

# **Glass Masonry Systems**

Our Glass Masonry Systems are installed by assembling the stainless steel bolts and heavy-duty spider hinges to clear glass onto stainless steel or glass beam-column carriers.

EXPROZONE technical TEAM is carrying out this high-precision and technical expertise required process of dimensioning totally error-free by using 3D scanning and measuring equipment.