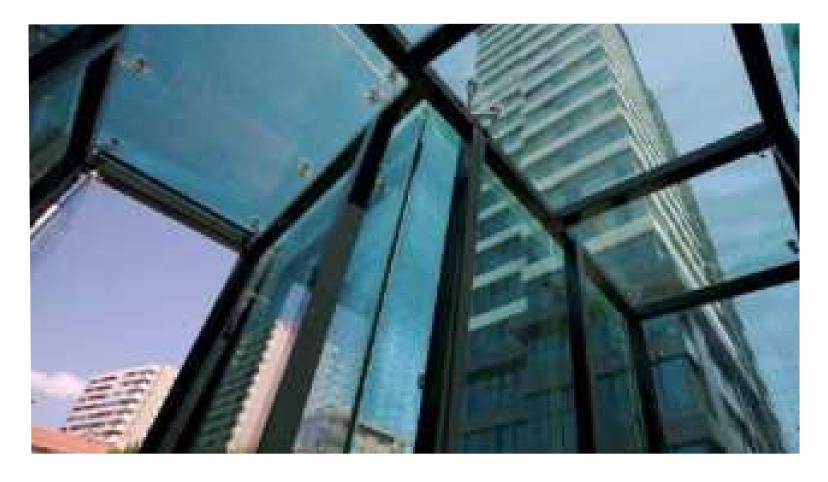

# **Skylight - Canopy - Eaves**

Glass Skylight, Canopy and Eaves applications including metal substructures, stainless steel carriers and windows can be all produced and installed by our experts on turn-key basis.

Glass can be connected to the core structures or the floors in the most reliable and aestetical way by using focal holders, bolts, spider connectors or tensile systems.

When deciding upon design, product needs and appropriate place selection, our top priority is product safety and functionality.