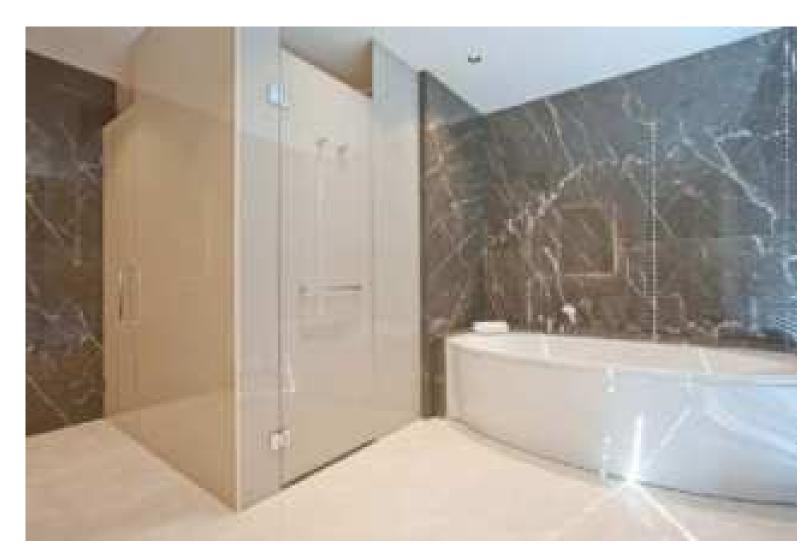

# Wet Area Systems

In present, wet volume systems are used in the projects especially in places such as shower, sauna, toilets, dressing cabins which are of great importance in space designs. These systems are supplied with a large variety of safety glasses and stainless accessories.

Our painted cubicle applications in the system can respond to all designs in non-standard dimensions.

Our systems make your life easier with its original and functional designs which are not affected by water, provide easy cleaning and hygiene...