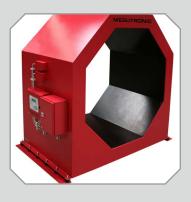

## Conveyor system for transport of timber/logs

- Durable in Technology and Performance
- Fast in Cleaning and Maintenance
- Flexible in Size and Application

## In a few words:

- High quality, low-wear system components
- Resistant against weather influences
- Long-term, stable detection results
- Indestructible and low-maintenance construction
- All system components easy accessible
- Maintenance friendly construction
- Size variations for different areas of use
- Multitude of different drives, belts, etc.
- Perfect fit for the wood industry