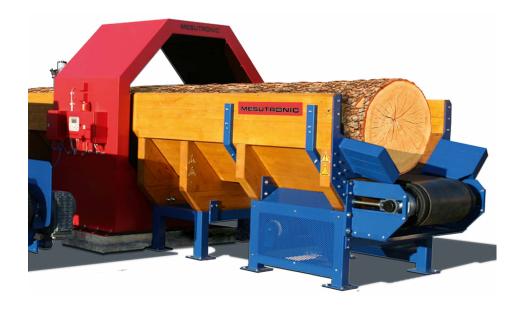

## Conveyor system for transport of timber/logs

- Durable in Technology and Performance
- Fast in Cleaning and Maintenance
- Flexible in Size and Application

## In a few words:

- High quality, low-wear system components
- Resistant against weather influences
- Long-term, stable detection results
- Indestructible and low-maintenance construction
- All system components easy accessible
- Maintenance friendly construction
- Size variations for different areas of use
- Multitude of different drives, belts, etc.
- Perfect fit for the wood industry