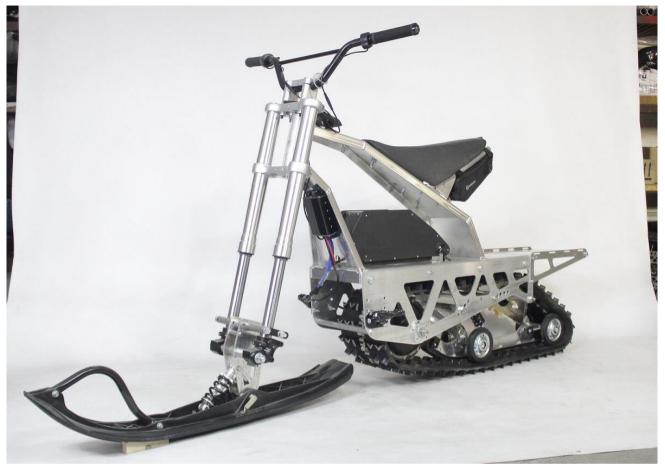

## Main features of the models

- An electric snow scooter is not a vehicle, it is a sports projectile like an off-road motorcycle or bicycle. It is not intended for travel on public roads. You can only use it in off-road conditions. If you have any additional questions regarding registration or permits for use, you should check with your local authorities.
- Five speed levels from the 5 km/h up to the maximum speed. Cruise control is available from the 8 km/h. "Walk mode" is available (5 km/h).
- LCD monitor with the backlight shows current speed, distance, battery charge, engine temperature and other.
- Easily removable 60 volts battery with Li (MnCoNi) O2 technology. The battery should charge only in the "plus temperature" conditions.
- Painting two RAL colors for the entire bike available.
- Front suspension 50-100 mm.
- Includes a standard charger kit (charging time is ~ 3-4 hours). More powerful charger is available for the additional cost (charging time is ~2 hours).
- Maximum snow depth 40 cm
- We recommend installing extra batteries to increase the distance