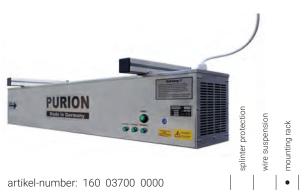

The AIRPURION 300 active consists of a complete housing made from stainless steel. Wiring system and the electronic cut-in unit are integrated into the frame.

Scope of delivery of an AIRPURION active plant also contains a mounting rack or a wire suspension.