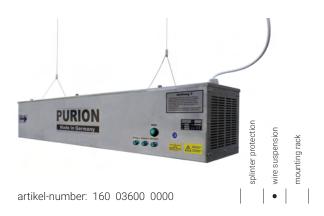

The AIRPURION 300 active consists of a complete housing made from stainless steel. Wiring system and the electronic cut-in unit are integrated into the frame.

Scope of delivery of an AIRPURION active plant also contains a mounting rack or a wire suspension.