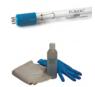

## equipment AIRPURION 300 active

PURION UV-lamp 90 W article number: 200 00600 0000

service-kit

article number: 292 00900 0000