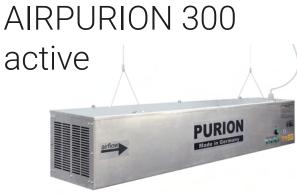

The AIRPURION 300 active consists of a complete housing made from stainless steel. Wiring system and the electronic cut-in unit are integrated into the frame.

Scope of delivery of an AIRPURION active plant also contains a mounting rack or a wire suspension.