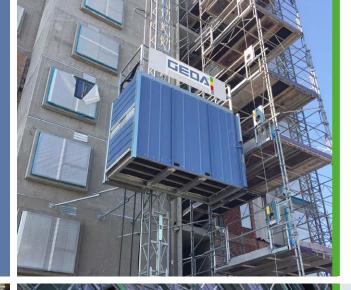

## **MULTILIFT P22**

Personnel and material hoist

**←** 1.40 m **→** 

The GEDA Multilift P22 puts every advantage at your disposal:

- Compact, pre-installed base unit comprising: car, base enclosure, flat cable bin and drive **0**
- No foundations necessary
- Modular system
- **Low and easy access height with and without a cable trolley**

- 1 Compact, pre-installed base unit.
- 2 Optional: Big C-door, 2.9 x 2.0 m (WxH) for easy loading of big and bulky goods.
- 4 The GEDA MULTILIFT P22 5 Maintenance-friendly is operated with a cable trolley above a lifting height of 50 m. This does not impair the easy access height of 450 mm.
  - All electronic components are directly accessible from the platform.
- 3 Innovative mast system with captive screws: High lifting height and easy anchoring through use of the scaffolding pipe system (Ø 48 mm).
- 6 Optional: Intelligent call control. This makes operation even easier and more efficient (short waiting times on the construction