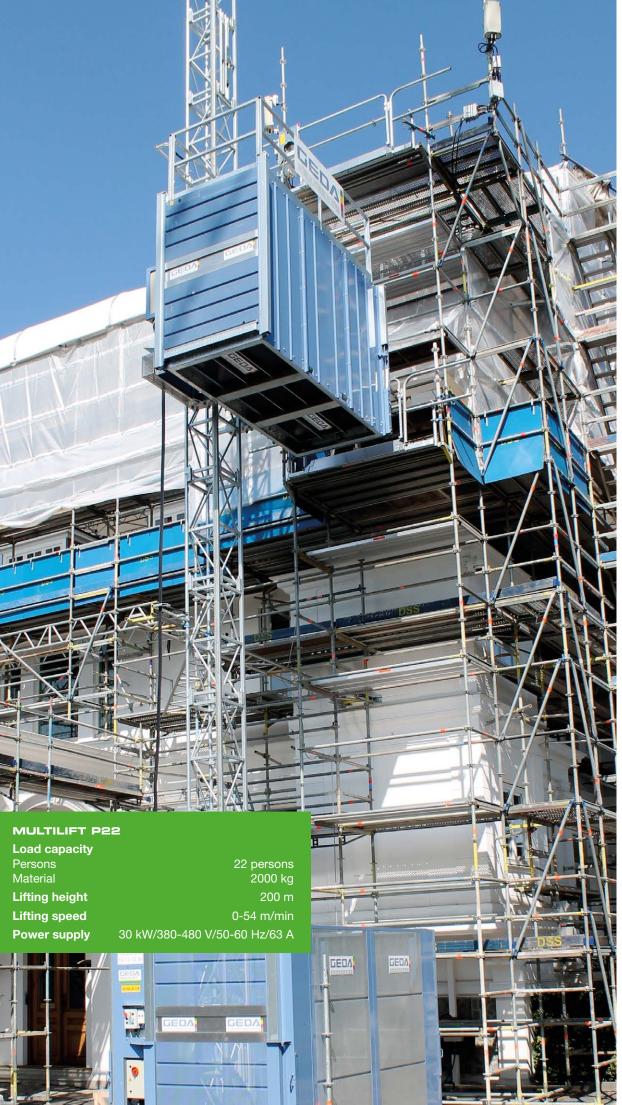

## **MULTILIFT P22**

Personnel and material hoist

**←** 1.40 m **→** 

The GEDA Multilift P22 puts every advantage at your disposal:

- Compact, pre-installed base unit comprising: car, base enclosure, flat cable bin and drive **0**
- No foundations necessary
- Modular system
- **Low and easy access height with and without a cable trolley**

- 1 Compact, pre-installed base unit.
- 2 Optional: Big C-door, 2.9 x 2.0 m (WxH) for easy loading of big and bulky goods.
- 4 The GEDA MULTILIFT P22 5 Maintenance-friendly is operated with a cable trolley above a lifting height of 50 m. This does not impair the easy access height of 450 mm.
  - All electronic components are directly accessible from the platform.
- 3 Innovative mast system with captive screws: High lifting height and easy anchoring through use of the scaffolding pipe system (Ø 48 mm).
- 6 Optional: Intelligent call control. This makes operation even easier and more efficient (short waiting times on the construction