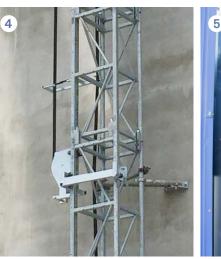

- 1 Compact, pre-installed base unit.
- 2 Optional: Big C-door, 2.9 x 2.0 m (WxH) for easy loading of big and bulky goods.
- 4 The GEDA MULTILIFT P22 5 Maintenance-friendly is operated with a cable trolley above a lifting height of 50 m. This does not impair the easy access height of 450 mm.
  - All electronic components are directly accessible from the platform.
- 3 Innovative mast system with captive screws: High lifting height and easy anchoring through use of the scaffolding pipe system (Ø 48 mm).
- 6 Optional: Intelligent call control. This makes operation even easier and more efficient (short waiting times on the construction