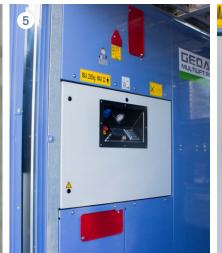

- 1 Compact, pre-installed base unit.
- 2 Optional: Big C-door, 2.9 x 2.0 m (WxH) for easy loading of big and bulky goods.
- 4 The GEDA MULTILIFT P22 5 Maintenance-friendly is operated with a cable trolley above a lifting height of 50 m. This does not impair the easy access height of 450 mm.
  - All electronic components are directly accessible from the platform.
- 3 Innovative mast system with captive screws: High lifting height and easy anchoring through use of the scaffolding pipe system (Ø 48 mm).
- 6 Optional: Intelligent call control. This makes operation even easier and more efficient (short waiting times on the construction