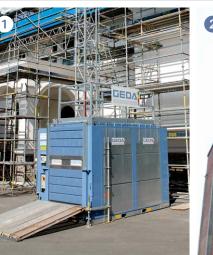

- 1 Compact, pre-installed base unit.
- 2 Optional: Big C-door, 2.9 x 2.0 m (WxH) for easy loading of big and bulky goods.
- 4 The GEDA MULTILIFT P22 5 Maintenance-friendly is operated with a cable trolley above a lifting height of 50 m. This does not impair the easy access height of 450 mm.
  - All electronic components are directly accessible from the platform.
- 3 Innovative mast system with captive screws: High lifting height and easy anchoring through use of the scaffolding pipe system (Ø 48 mm).
- 6 Optional: Intelligent call control. This makes operation even easier and more efficient (short waiting times on the construction