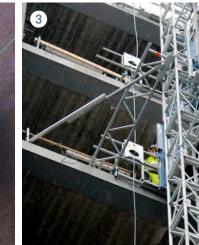

- 1 Compact, pre-installed base unit.
- 2 Optional: Big C-door, 2.9 x 2.0 m (WxH) for easy loading of big and bulky goods.
- 4 The GEDA MULTILIFT P22 5 Maintenance-friendly is operated with a cable trolley above a lifting height of 50 m. This does not impair the easy access height of 450 mm.
  - All electronic components are directly accessible from the platform.
- 3 Innovative mast system with captive screws: High lifting height and easy anchoring through use of the scaffolding pipe system (Ø 48 mm).
- 6 Optional: Intelligent call control. This makes operation even easier and more efficient (short waiting times on the construction