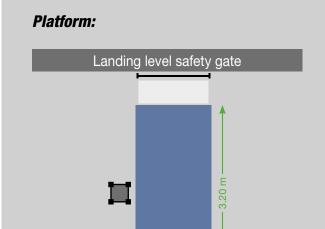

GEDA











technologies













World-wide competence









Your GEDA-Dealer:



## GEDA-Dechentreiter GmbH & Co. KG

Mertinger Straße 60 86663 Asbach-Bäumenheim Phone +49 (0) 906 9809-0 Fax +49 (0) 906 9809-50 info@geda.de www.geda.de

## **MULTILIFT P22**

Personnel and material hoist



**←** 1.40 m **→** 











The GEDA Multilift P22 puts every advantage at your disposal:

- Compact, pre-installed base unit comprising: car, base enclosure, flat cable bin and drive **0**
- No foundations necessary
- Modular system
- **Low and easy access height with and without a cable trolley**













- 1 Compact, pre-installed base unit.
- 2 Optional: Big C-door, 2.9 x 2.0 m (WxH) for easy loading of big and bulky goods.
- 4 The GEDA MULTILIFT P22 5 Maintenance-friendly is operated with a cable trolley above a lifting height of 50 m. This does not impair the easy access height of 450 mm.
  - All electronic components are directly accessible from the platform.
- 3 Innovative mast system with captive screws: High lifting height and easy anchoring through use of the scaffoldin