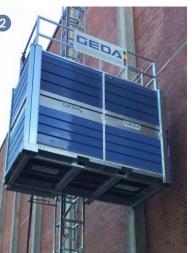

## **MULTILIFT P22**

Personnel and material hoist

**←** 1.40 m **→** 

The GEDA Multilift P22 puts every advantage at your disposal:

- Compact, pre-installed base unit comprising: car, base enclosure, flat cable bin and drive **0**
- No foundations necessary
- Modular system
- **Low and easy access height with and without a cable trolley**

- 1 Compact, pre-installed base unit.
- 2 Optional: Big C-door, 2.9 x 2.0 m (WxH) for easy loading of big and bulky goods.
- 4 The GEDA MULTILIFT P22 5 Maintenance-friendly is operated with a cable trolley above a lifting height of 50 m. This does not impair the easy access height of 450 mm.
  - All electronic components are directly accessible from the platform.
- 3 Innovative mast system with captive screws: High lifting height and easy anchoring through use of the scaffolding pipe system (Ø 48 mm).
- 6 Optional: Intelligent call control. This makes operation even easier and more efficient (short waiting times on the construction