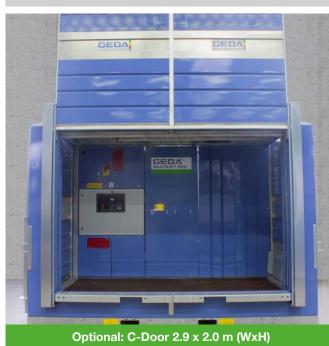

- 1 Compact, pre-installed base unit.
- 2 Optional: Big C-door, 2.9 x 2.0 m (WxH) for easy loading of big and bulky goods.
- 4 The GEDA MULTILIFT P22 5 Maintenance-friendly is operated with a cable trolley above a lifting height of 50 m. This does not impair the easy access height of 450 mm.
  - All electronic components are directly accessible from the platform.
- 3 Innovative mast system with captive screws: High lifting height and easy anchoring through use of the scaffolding pipe system (Ø 48 mm).
- 6 Optional: Intelligent call control. This makes operation even easier and more efficient (short waiting times on the construction