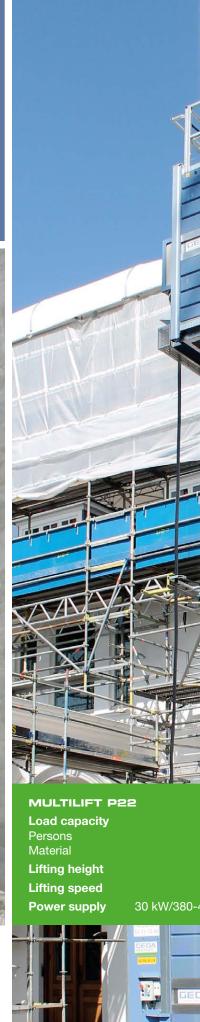

## **MULTILIFT P22**

Personnel and material hoist

**←** 1.40 m **→** 

The GEDA Multilift P22 puts every advantage at your disposal:

- Compact, pre-installed base unit comprising: car, base enclosure, flat cable bin and drive **0**
- No foundations necessary
- Modular system
- **Low and easy access height with and without a cable trolley**