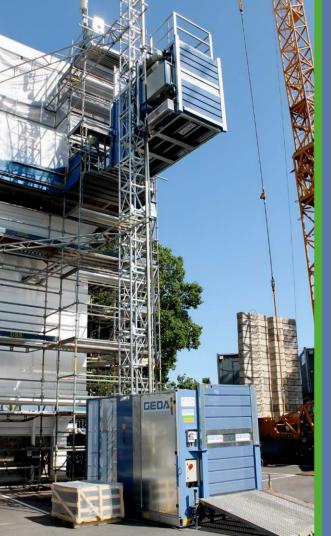

## **MULTILIFT P22**

Personnel and material hoist

**←** 1.40 m **→** 

The GEDA Multilift P22 puts every advantage at your disposal:

- Compact, pre-installed base unit comprising: car, base enclosure, flat cable bin and drive **0**
- No foundations necessary
- Modular system
- **Low and easy access height with and without a cable trolley**

- 1 Compact, pre-installed base unit.
- 2 Optional: Big C-door, 2.9 x 2.0 m (WxH) for easy loading of big and bulky goods.
- 4 The GEDA MULTILIFT P22 5 Maintenance-friendly is operated with a cable trolley above a lifting height of 50 m. This does not impair the easy access height of 450 mm.
  - All electronic components are directly accessible from the platform.
- 3 Innovative mast system with captive screws: High lifting height and easy anchoring through use of the scaffolding pipe system (Ø 48 mm).
- 6 Optional: Intelligent call control. This makes operation even easier and more efficient (short waiting times on the construction