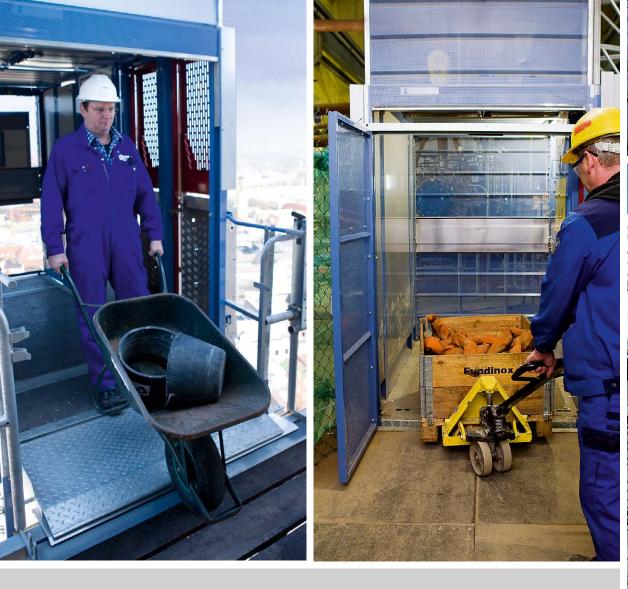

## **MULTILIFT P22**

Personnel and material hoist

**←** 1.40 m **→** 

The GEDA Multilift P22 puts every advantage at your disposal:

- Compact, pre-installed base unit comprising: car, base enclosure, flat cable bin and drive **0**
- No foundations necessary
- Modular system
- **Low and easy access height with and without a cable trolley**

- 1 Compact, pre-installed base unit.
- 2 Optional: Big C-door, 2.9 x 2.0 m (WxH) for easy loading of big and bulky goods.
- 4 The GEDA MULTILIFT P22 5 Maintenance-friendly is operated with a cable trolley above a lifting height of 50 m. This does not impair the easy access height of 450 mm.
  - All electronic components are directly accessible from the platform.
- 3 Innovative mast system with captive screws: High lifting height and easy anchoring through use of the scaffolding pipe system (Ø 48 mm).
- 6 Optional: Intelligent call control. This makes operation even easier and more efficient (short waiting times on the construction