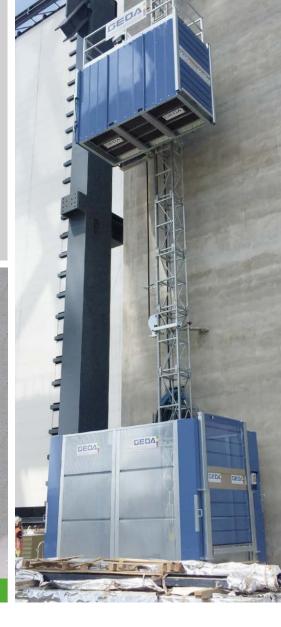

## **MULTILIFT P22**

Personnel and material hoist

**←** 1.40 m **→** 

The GEDA Multilift P22 puts every advantage at your disposal:

- Compact, pre-installed base unit comprising: car, base enclosure, flat cable bin and drive **0**
- No foundations necessary
- Modular system
- **Low and easy access height with and without a cable trolley**

- 1 Compact, pre-installed base unit.
- 2 Optional: Big C-door, 2.9 x 2.0 m (WxH) for easy loading of big and bulky goods.
- 4 The GEDA MULTILIFT P22 5 Maintenance-friendly is operated with a cable trolley above a lifting height of 50 m. This does not impair the easy access height of 450 mm.
  - All electronic components are directly accessible from the platform.
- 3 Innovative mast system with captive screws: High lifting height and easy anchoring through use of the scaffolding pipe system (Ø 48 mm).
- 6 Optional: Intelligent call control. This makes operation even easier and more efficient (short waiting times on the construction