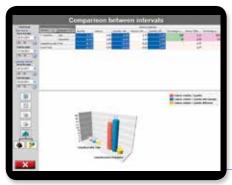

# Operating system

Windows.

COMMERCIAL MANAGEMENT INCLUDED

Database management. New families' registration.

**Design.** Invoice designing.

Sales lists and graphics.
Different intervals sales comparison.

|         | Characteristics                | Option  | Reference  |
|---------|--------------------------------|---------|------------|
| SW-1100 | Communication with a PC scale. | CD-ROM. | 7340SW1100 |