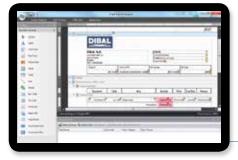

# Operating system

Windows.

COMMERCIAL MANAGEMENT INCLUDED

Database management. New families' registration.

**Design.** Invoice designing.

Sales lists and graphics.
Different intervals sales comparison.

|         | Characteristics                | Option  | Reference  |
|---------|--------------------------------|---------|------------|
| SW-1100 | Communication with a PC scale. | CD-ROM. | 7340SW1100 |