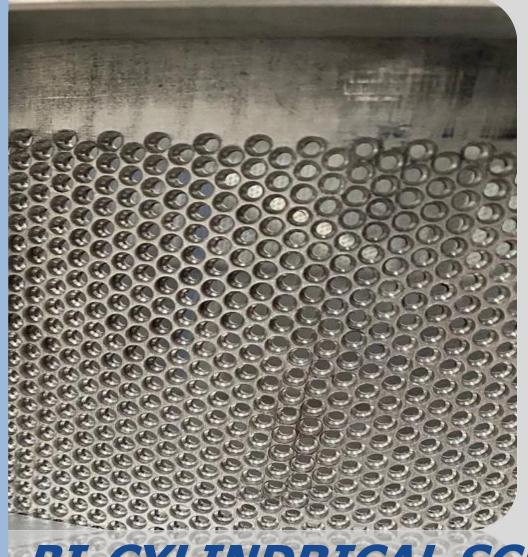

### **BI-CYLINDRICAL SCREEN** CYLINDER TYPE

**Bi-Cylindrical cylinders are** used when high pressing filtration and superior required.

SPECIAL SCREENS

**Depending on the customer** specifications, bi-cylindrical cylinders be can manufactured with counterbore for holes special applications.