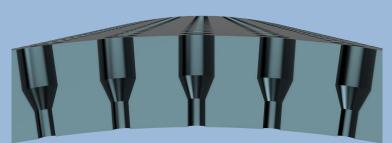

### **BI-CYLINDRICAL SCREEN** CYLINDER TYPE

**Bi-Cylindrical cylinders are** used when high pressing filtration and superior required.

SPECIAL SCREENS

**Depending on the customer** specifications, bi-cylindrical cylinders be can manufactured with counterbore for holes special applications.