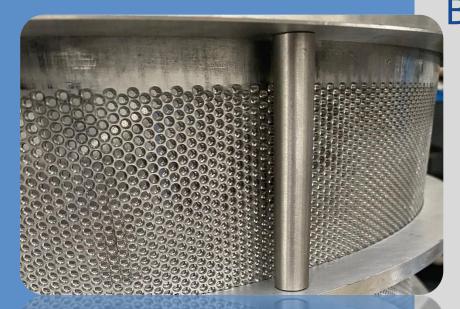

### **BI-CYLINDRICAL SCREEN** CYLINDER TYPE

**Bi-Cylindrical cylinders are** used when high pressing filtration and superior required.

SPECIAL SCREENS

**Depending on the customer** specifications, bi-cylindrical cylinders be can manufactured with counterbore for holes special applications.