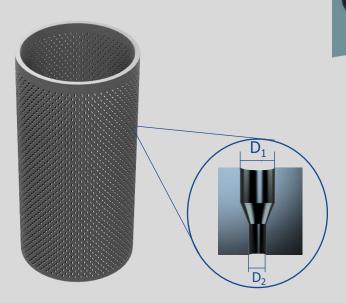

### **BI-CYLINDRICAL SCREEN** CYLINDER TYPE

**Bi-Cylindrical cylinders are** used when high pressing filtration and superior required.

SPECIAL SCREENS

**Depending on the customer** specifications, bi-cylindrical cylinders be can manufactured with counterbore for holes special applications.