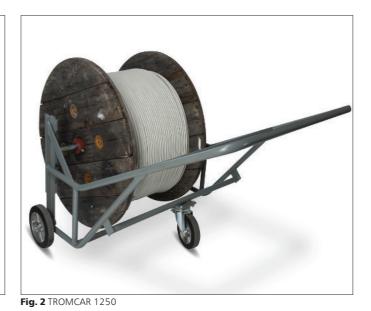

## **TROMCAR 1000 / 1250**

## **TROMCAR 1000 / 1250**

Our robust cable drum lifters are specially suitable for internal transportation of cable drums. Hereby, drums are lifted and loaded via leverage. The movable TROMCAR is equipped with lift stirrup also serving as transportation handle and with large wheels. The range of application of these pay-off devices extents from drum stores over building site area to electrical installation departments everywhere an indispensable help.

| TROMCAR 1250          | Part No. 85006003         |
|-----------------------|---------------------------|
| drum-Ø                | 500-1250 mm               |
| drum axle incl. cones | Ø 34 x 1140 mm            |
| drum weight           | max. 700 kg               |
| drum width            | max. 1000 mm              |
| L x W x H             | abt. 1600 x 1360 x 830 mm |
| Colour                | RAL 7005, mouse grey      |
| Weight                | abt. 52 kg                |
| 3 transport wheels    |                           |