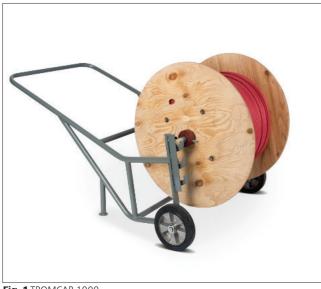

## **TROMCAR 1000 / 1250**

## Pay-off system drums, manual

Fig. 1 TROMCAR 1000

## **TROMCAR 1000 / 1250**

Our robust cable drum lifters are specially suitable for internal transportation of cable drums. Hereby, drums are lifted and loaded via leverage. The movable TROMCAR is equipped with lift stirrup also serving as transportation handle and with large wheels. The range of application of these pay-off devices extents from drum stores over building site area to electrical installation departments everywhere an indispensable help.

| TROMCAR 1000                      | Part No. 85006002         |
|-----------------------------------|---------------------------|
| drum-Ø                            | 500-1000 mm               |
| drum axle incl. cones             | Ø 34 x 840 mm             |
| drum weight                       | max. 1000 kg              |
| drum width                        | max. 710 mm               |
| L x W x H                         | abt. 1600 x 1040 x 770 mm |
| Colour                            | RAL 7005, mouse grey      |
| Weight                            | abt. 50 kg                |
| 2 transport wheels and 2 supports |                           |