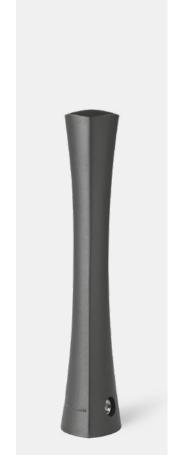

## **BOLLARD 012**

Cast aluminium | 820 mm

## **Specifications**

Cast aluminium bollard with a triangular base shape and a slightly domed top. The bollard tapers towards the middle.