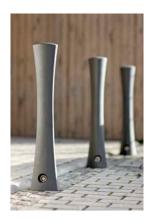

## **BOLLARD 012**

Cast aluminium | 820 mm

## **Specifications**

Cast aluminium bollard with a triangular base shape and a slightly domed top. The bollard tapers towards the middle.