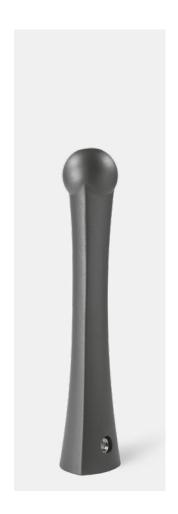

# **BOLLARD 002**

Cast aluminium | 820 mm

## **Specifications**

Bollard made from cast aluminium with a triangular base and a sphere set on top. The bollard tapers towards its centre.

## Mounting

Removable with 3p-Technology Alternative: concrete embedment

Powder coating in standard RAL colours or DB 703

|             | Fixed mounting | 3p-Technology           |
|-------------|----------------|-------------------------|
| Bollard 002 | 002.001        | 002.020                 |
| CA .        |                | 3p <b>▼</b> Technologie |