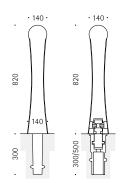

## **BOLLARD 012**

Cast aluminium | 820 mm

## **Specifications**

Cast aluminium bollard with a triangular base shape and a slightly domed top. The bollard tapers towards the middle.

### Mounting

Removable with 3p-Technology Alternative: concrete embedment