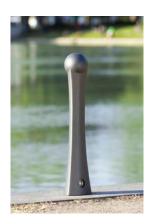

# **BOLLARD 002**

Cast aluminium | 820 mm

## **Specifications**

Bollard made from cast aluminium with a triangular base and a sphere set on top. The bollard tapers towards its centre.