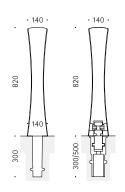

## **BOLLARD 012**

Cast aluminium | 820 mm

## **Specifications**

Cast aluminium bollard with a triangular base shape and a slightly domed top. The bollard tapers towards the middle.

### Mounting

Removable with 3p-Technology Alternative: concrete embedment