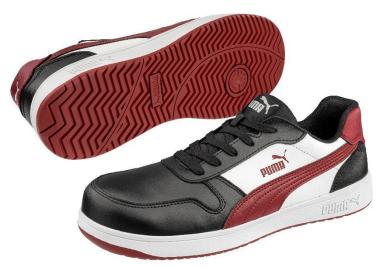

# **PRODUCT DATA SHEET**

## FRONTCOURT BLK/WHT/RED LOW S3L ESD FO HRO SR

Art. No 64.020.0

Also available:

| Protection: | fiberglass toe cap and flexible FAP® midsole                                                        |
|-------------|-----------------------------------------------------------------------------------------------------|
| Plus:       | idCELL, ROTATION POINT                                                                              |
| Upper:      | smooth leather                                                                                      |
|             | BreathActive functional lining                                                                      |
| Footbed:    | evercushion <sup>®</sup> RELIEF                                                                     |
| Sole:       | 300 °C heat resistant rubber outsole with excellently slip resistant herringbone pattern and idCell |
| Colour:     | black/white                                                                                         |
| Sizes:      | 39 – 48                                                                                             |
|             |                                                                                                     |