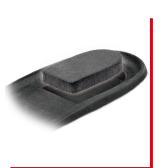

#### idCELL

The idCELL in the heel and forefoot area consists of a very soft shockabsorbing EVA material. It perfectly absorbs impacts and shocks when the heel strikes the ground.

www.shoeteq.be