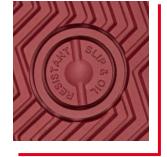

#### **RUBBER SOLE HERITAGE**

The 300°C heat-resistant rubber outsole has an excellently slip resistant herringbone pattern with optimum grip. The softer rubber midsole grants underfoot cushioning and shock absorption. By increasing the rotation point, friction and thus fatigue are greatly reduced. The wide frame ensures all around perfect stabilization.