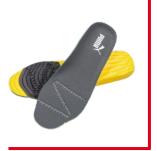

SHIOE TEQ

**EVERCUSHION® RELIEF** The contoured evercushion® RELIEF footbed follows the shape of the foot and ensures pressure relief. A specially coordinated arch support enables the foot to be positioned naturally in the shoe and stimulates the muscles while walking. A layer of particularly soft and stable foam guarantees extra cushioning and thus superior shock absorption. Grooves on the underside of the insole ensure that the sole does not slip in the shoe.