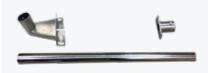

#### Stainless steel column kit

H330 mm column Ref: 494533B H660 mm column Ref: 494535B

RF