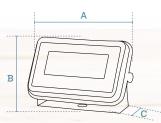

#### Dimensions DATA IN mm

266,6 172,6 С 72

**Outstanding functions** 

Checkweighing (minimum-maximum)

Connection to weighing platform of up to

• Up to 6,000 divisions. Monorange.

Weight-Tare-Accumulation.

with alarm.