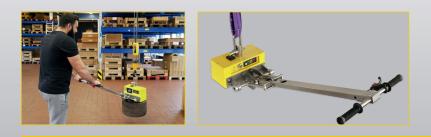

## **For Lifting Magnets**

Positioning drawbar for guiding and positioning the SB, EPMB and EPMM lifting magnets. The positioning drawbar has a gradual flexible range of +/- 60°.

The adjustment occurs easily by loosening the hand brake. A wireless remote control can be installed directly on the handle to switch the magnets on and off. Other remote controls to control cranes are possible on request.

## Professional advantages

- Over the second seco
- Optional: radio remote control for switching the magnet