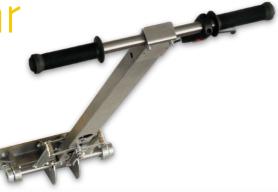

## Positioning drawbar

## **For Lifting Magnets**

Positioning drawbar for guiding and positioning the SB, EPMB and EPMM lifting magnets. The positioning drawbar has a gradual flexible range of +/- 60°.

The adjustment occurs easily by loosening the hand brake. A wireless remote control can be installed directly on the handle to switch the magnets on and off. Other remote controls to control cranes are possible on request.

## **Features**

- 😕 Made of stainless steel
- Infinitely variable swivel range adjustable +/- 60
- Mounted with 4 screws, can be removed at any time

| Technical data      | Dimensions [L] | Weight | No.   |
|---------------------|----------------|--------|-------|
|                     | [mm]           | [kg]   |       |
| Positioning drawbar | 1300           | 9,5    | 70129 |